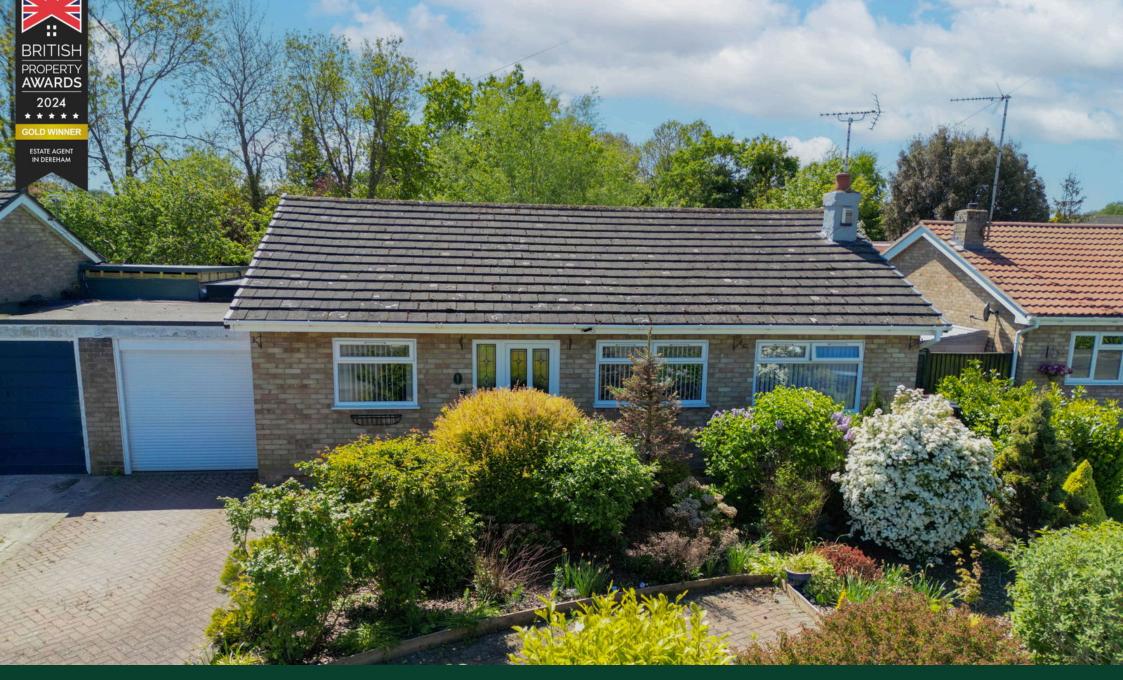

## **Lavender Grove, Dereham, NR19 1JZ** Guide Price £270,000

🛤 3 🚰 2 🚍 2

- \*\* EXTENDED DETACHED THREE DOUBLE BEDROOMS BUNGALOW \*\*
- 11'7 KITCHEN / BREAKFAST
  17'11 LOUNGE / DINING
  ROOM
  ROOM
- 18'4 GARDEN ROOM
- TWO SHOWER ROOMS
- GARAGE & DRIVEWAY
- BEAUTIFUL AND PRIVATE REAR GARDEN
- WITH NO ONWARD CHAIN EARLY VIEWING IS ADVISED

Not every average to easily of ever them as in applicable to the interpret average to the term of the second secon

\*\* EXTENDED DETACHED BUNGALOW WITH NO ONWARD CHAIN \*\* THREE DOUBLE BEDROOMS | 11'7 KITCHEN / BREAKFAST ROOM | 17'11 LOUNGE / DINING ROOM | 18'4 GARDEN ROOM | TWO SHOWER ROOMS | BEAUTIFUL AND PRIVATE REAR GARDEN | GARAGE AND DRIVEWAY | EARLY VIEWING IS ADVISED!