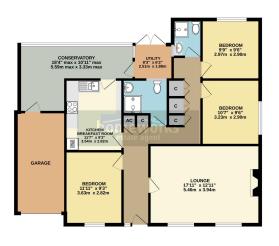

## **Lavender Grove, Dereham, NR19 1JZ** Guide Price £270,000

🛤 3 🚰 2 🚍 2

- \*\* EXTENDED DETACHED THREE DOUBLE BEDROOMS BUNGALOW \*\*
- 11'7 KITCHEN / BREAKFAST
  17'11 LOUNGE / DINING
  ROOM
  ROOM
- 18'4 GARDEN ROOM
- TWO SHOWER ROOMS
- GARAGE & DRIVEWAY
- BEAUTIFUL AND PRIVATE REAR GARDEN
- WITH NO ONWARD CHAIN EARLY VIEWING IS ADVISED

Not every average to easily of ever them as in applicable to the interpret average to the term of the second secon

\*\* EXTENDED DETACHED BUNGALOW WITH NO ONWARD CHAIN \*\* THREE DOUBLE BEDROOMS | 11'7 KITCHEN / BREAKFAST ROOM | 17'11 LOUNGE / DINING ROOM | 18'4 GARDEN ROOM | TWO SHOWER ROOMS | BEAUTIFUL AND PRIVATE REAR GARDEN | GARAGE AND DRIVEWAY | EARLY VIEWING IS ADVISED!