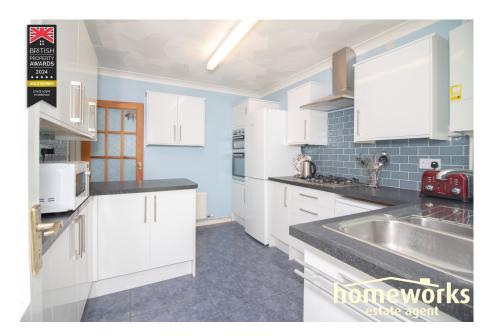

## **Lavender Grove, Dereham, NR19 1JZ** Guide Price £270,000

🛤 3 🚰 2 🚍 2

- \*\* EXTENDED DETACHED THREE DOUBLE BEDROOMS BUNGALOW \*\*
- 11'7 KITCHEN / BREAKFAST
  17'11 LOUNGE / DINING
  ROOM
  ROOM
- 18'4 GARDEN ROOM
- TWO SHOWER ROOMS
- GARAGE & DRIVEWAY
- BEAUTIFUL AND PRIVATE REAR GARDEN
- WITH NO ONWARD CHAIN EARLY VIEWING IS ADVISED

Not every average to easily of ever them as in applicable to the interpret average to the term of the second secon

\*\* EXTENDED DETACHED BUNGALOW WITH NO ONWARD CHAIN \*\* THREE DOUBLE BEDROOMS | 11'7 KITCHEN / BREAKFAST ROOM | 17'11 LOUNGE / DINING ROOM | 18'4 GARDEN ROOM | TWO SHOWER ROOMS | BEAUTIFUL AND PRIVATE REAR GARDEN | GARAGE AND DRIVEWAY | EARLY VIEWING IS ADVISED!