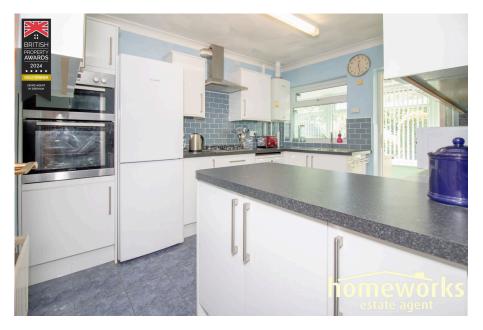

## **Lavender Grove, Dereham, NR19 1JZ** Guide Price £270,000

🛤 3 🚰 2 🚍 2

- \*\* EXTENDED DETACHED THREE DOUBLE BEDROOMS BUNGALOW \*\*
- 11'7 KITCHEN / BREAKFAST
  17'11 LOUNGE / DINING
  ROOM
  ROOM
- 18'4 GARDEN ROOM
- TWO SHOWER ROOMS
- GARAGE & DRIVEWAY
- BEAUTIFUL AND PRIVATE REAR GARDEN
- WITH NO ONWARD CHAIN EARLY VIEWING IS ADVISED

Not every average to easily of ever them as in applicable to the interpret average to the term of the second secon

\*\* EXTENDED DETACHED BUNGALOW WITH NO ONWARD CHAIN \*\* THREE DOUBLE BEDROOMS | 11'7 KITCHEN / BREAKFAST ROOM | 17'11 LOUNGE / DINING ROOM | 18'4 GARDEN ROOM | TWO SHOWER ROOMS | BEAUTIFUL AND PRIVATE REAR GARDEN | GARAGE AND DRIVEWAY | EARLY VIEWING IS ADVISED!