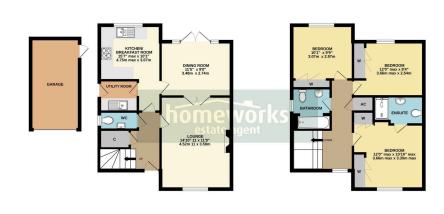

## Wisteria Close, Dereham, NR20 3TD

Guide Price £275,000

- SEMI-DETACHED HOUSE IN THREE DOUBLE BEDROOMS A SOUGHT AFTER LOCATION
- UTILITY
- KITCHEN WITH SEPARATE
  LOUNGE & DINING ROOM
- EN-SUITE TO MASTER **BEDROOM**
- FAMILY BATHROOM OFF-LANDING & DOWNSTAIRS CLOAKROOM
- GARAGE & DECENT **DRIVEWAY**
- ENCLOSED REAR GARDEN
- VENDORS HAVE FOUND!
- GUIDE PRICE £275,000 £300,000

GROUND FLOOR

- \*\* GENEROUS HOME IN A DESIRABLE LOCATION
- \*\* Homeworks are pleased to welcome this lovely semidetached home to the market. With THREE DOUBLE BEDROOMS | KITCHEN / BREAKFAST ROOM WITH SEPARATE UTILITY | LOUNGE & DINING ROOM | EN-SUITE TO MASTER BEDROOM | FAMILY BATHROOM OFF-LANDING & DOWNSTAIRS CLOAKROOM | GARAGE & DECENT DRIVEWAY | ENCLOSED REAR GARDEN | VENDORS HAVE FOUND | GUIDE PRICE £275,000 - £300,000 \*\*