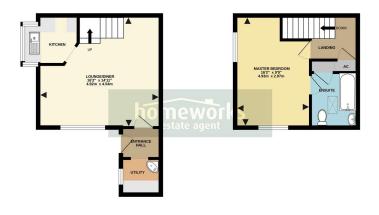

## Hillcrest Avenue, Dereham, NR19 1UZ

Offers In Region Of £129,950

• END-TERRACE CLUSTER HOME

• WITH GENEROUS FRONT GARDEN

ONE DOUBLE BEDROOM

• LOUNGE

KITCHEN

• EN-SUITE BATHROOM

CARPETS REQUIRED

ALLOCATED PARKING

NO ONWARD CHAIN

• IDEAL FIRST TIME BUY OR INVESTMENT

Whilst every attempt has been made to ensure the accuracy of the floorplan combined here, measurements of doors, wholever, rooms and any other literia are approximate and no responsibility is blosen for any enot, censission or milk-observent. This pain is for illustrative purposes only and should be used as such by any prospective purchaser. The services, systems and appliances shown have not been resided and no guarantee as to their coverability or efficiency can be other.

\*\* NO ONWARD CHAIN \*\* AN END-TERRACE CLUSTER HOME COMPRISING OF A LOUNGE | KITCHEN | ONE DOUBLE BEDROOM WITH EN-SUITE BATHROOM | FRONT GARDEN | ALLOCATED PARKING | IDEAL FIRST TIME BUY OR INVESTMENT | CARPETS REQUIRED. CALL US TODAY TO ARRANGE YOUR VIEWING!