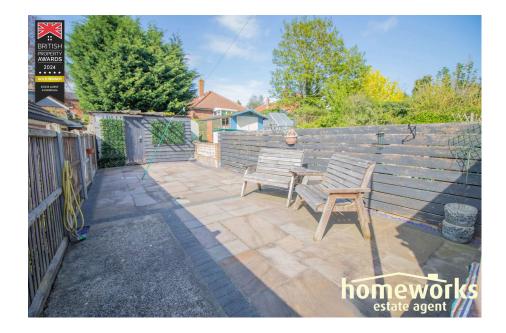

## Swaffham Road, Dereham, NR19 2BA

Offers In Region Of £199,950

• END-TERRACE COTTAGE • TWO BEDROOMS

• 11'4 KITCHEN • 26'2 LOUNGE/DINING ROOM

• 11'1 GARDEN ROOM • GROUND FLOOR SHOWER ROOM

• 12'10 ATTIC ROOM • OFF ROAD PARKING

• ENCLOSED REAR GARDEN • A STONES THROW AWAY FROM THE TOWN CENTRE

White every strengt has been made to ensure the accuracy of the flooglass contained here, reconsumer of doors, includes, some and only when terms are approximate and on expressibility to learn he any em crisicoson or size-statement. This plan is for floatishide purposes any and should be used as such by an prospective purchaser. The seniors, supports and applicances sheen here not been traited and no guestin sets for their expressibility or efficiency can be green.