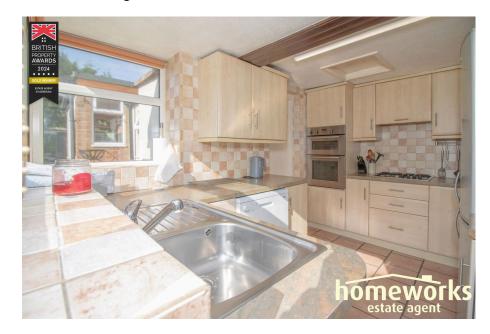

## Swaffham Road, Dereham, NR19 2BA

Offers In Region Of £199,950

• END-TERRACE COTTAGE • TWO BEDROOMS

• 11'4 KITCHEN • 26'2 LOUNGE/DINING ROOM

• 11'1 GARDEN ROOM • GROUND FLOOR SHOWER ROOM

• 12'10 ATTIC ROOM • OFF ROAD PARKING

\*\* WALKING DISTANCE TO TOWN \*\* An End-Terrace cottage with TWO BEDROOMS | 11'4 KITCHEN | 26'2 LOUNGE/DINING ROOM | 11'1 GARDEN ROOM | GROUND FLOOR SHOWER ROOM | 12'10 ATTIC ROOM | OFF ROAD PARKING | ENCLOSED REAR GARDEN | A STONES THROW AWAY FROM AMENITIES!