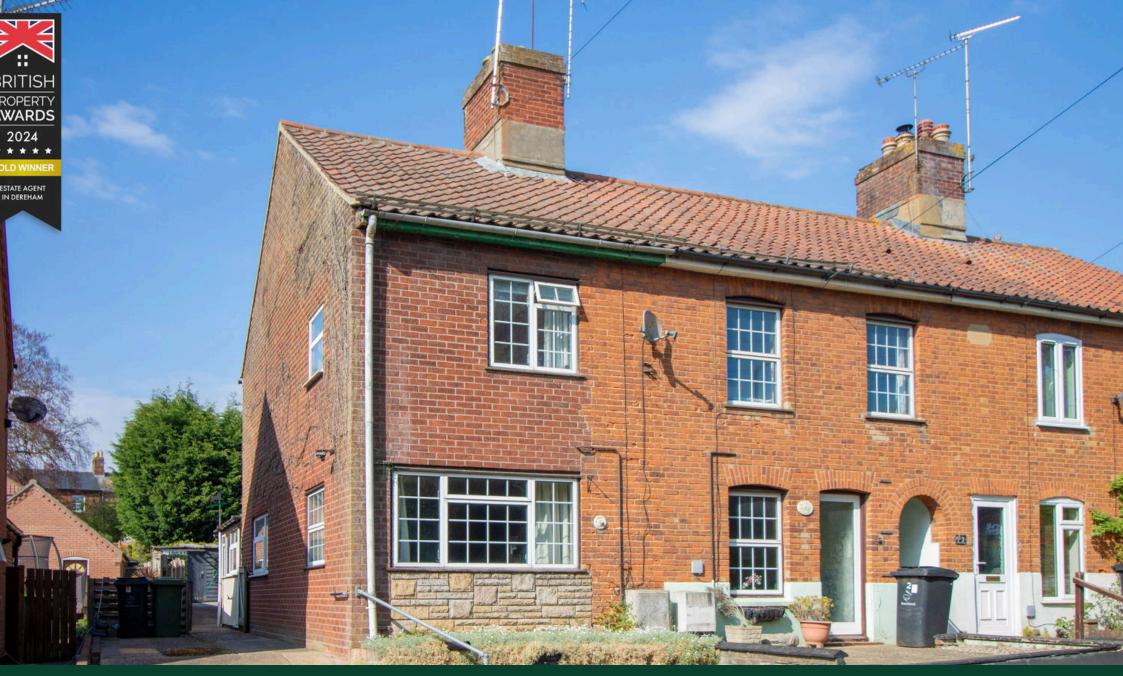

## Swaffham Road, Dereham, NR19 2BA

Offers In Region Of £199,950

• END-TERRACE COTTAGE • TWO BEDROOMS

• 11'4 KITCHEN • 26'2 LOUNGE/DINING ROOM

• 11'1 GARDEN ROOM • GROUND FLOOR SHOWER ROOM

• 12'10 ATTIC ROOM • OFF ROAD PARKING

\*\* WALKING DISTANCE TO TOWN \*\* An End-Terrace cottage with TWO BEDROOMS | 11'4 KITCHEN | 26'2 LOUNGE/DINING ROOM | 11'1 GARDEN ROOM | GROUND FLOOR SHOWER ROOM | 12'10 ATTIC ROOM | OFF ROAD PARKING | ENCLOSED REAR GARDEN | A STONES THROW AWAY FROM AMENITIES!