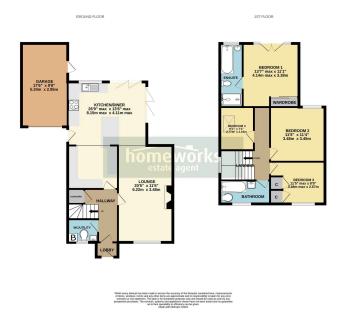

## **Spinney Close, Beetley, Dereham, NR20 4TB** Offers Over £349,950

**▶** 4 **▶** 2 **№** 2

- \*\* NO ONWARD CHAIN \*\*
- FOUR BEDROOMS
- 26'9 KITCHEN/DINER PERFECT FOR ENTERTAINING
- ENCLOSED & TREE LINED GARDEN
- POPULAR VILLAGE LOCATION

- EXTENDED & DETACHED FAMILY HOME
- FAMILY BATHROOM, EN SUITE TO MASTER & DOWNSTAIRS W.C.
   20'5 LOUNGE
- 17'6 GARAGE & OFF ROAD PARKING
- INTERNAL VIEWING HIGHLY RECOMMENDED

This extended four bedroom detached home in Beetley offers spacious living with a 26'9 kitchen/diner, 20'5 lounge and a master bedroom with en-suite. Set in a tree-lined garden with a 17'6 garage and off-road parking, the property is located in a popular village, ideal for family living.