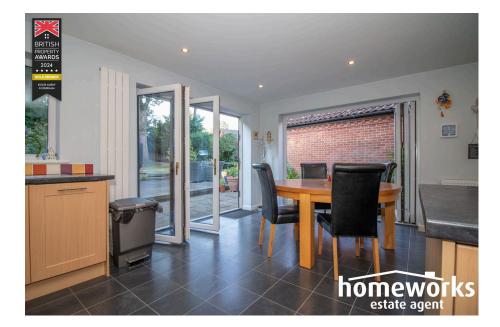

## **Spinney Close, Beetley, Dereham, NR20 4TB** Offers Over £349,950

**▶** 4 **▶** 2 **№** 2

- \*\* NO ONWARD CHAIN \*\*
- FOUR BEDROOMS
- 26'9 KITCHEN/DINER PERFECT FOR ENTERTAINING
- ENCLOSED & TREE LINED GARDEN
- POPULAR VILLAGE LOCATION

- EXTENDED & DETACHED FAMILY HOME
- FAMILY BATHROOM, EN SUITE TO MASTER & DOWNSTAIRS W.C.
   20'5 LOUNGE
- 17'6 GARAGE & OFF ROAD PARKING
- INTERNAL VIEWING HIGHLY RECOMMENDED

This extended four bedroom detached home in Beetley offers spacious living with a 26'9 kitchen/diner, 20'5 lounge and a master bedroom with en-suite. Set in a tree-lined garden with a 17'6 garage and off-road parking, the property is located in a popular village, ideal for family living.