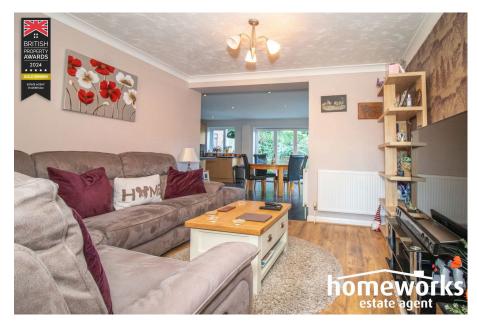

- EXTENDED & DETACHED FAMILY HOME
- FAMILY BATHROOM, EN SUITE TO MASTER & DOWNSTAIRS W.C.
   20'5 LOUNGE
- 17'6 GARAGE & OFF ROAD PARKING
- INTERNAL VIEWING HIGHLY RECOMMENDED

This extended four bedroom detached home in Beetley offers spacious living with a 26'9 kitchen/diner, 20'5 lounge and a master bedroom with en-suite. Set in a tree-lined garden with a 17'6 garage and off-road parking, the property is located in a popular village, ideal for family living.