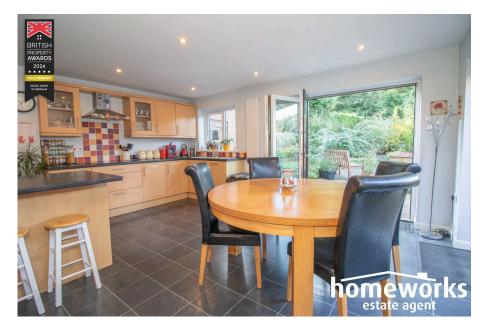

## **Spinney Close, Beetley, Dereham, NR20 4TB** Offers Over £349,950

**▶** 4 **▶** 2 **№** 2

- \*\* NO ONWARD CHAIN \*\*
- FOUR BEDROOMS
- 26'9 KITCHEN/DINER PERFECT FOR ENTERTAINING
- ENCLOSED & TREE LINED GARDEN
- POPULAR VILLAGE LOCATION

- EXTENDED & DETACHED FAMILY HOME
- FAMILY BATHROOM, EN SUITE TO MASTER & DOWNSTAIRS W.C.
   20'5 LOUNGE
- 17'6 GARAGE & OFF ROAD PARKING
- INTERNAL VIEWING HIGHLY RECOMMENDED

This extended four bedroom detached home in Beetley offers spacious living with a 26'9 kitchen/diner, 20'5 lounge and a master bedroom with en-suite. Set in a tree-lined garden with a 17'6 garage and off-road parking, the property is located in a popular village, ideal for family living.