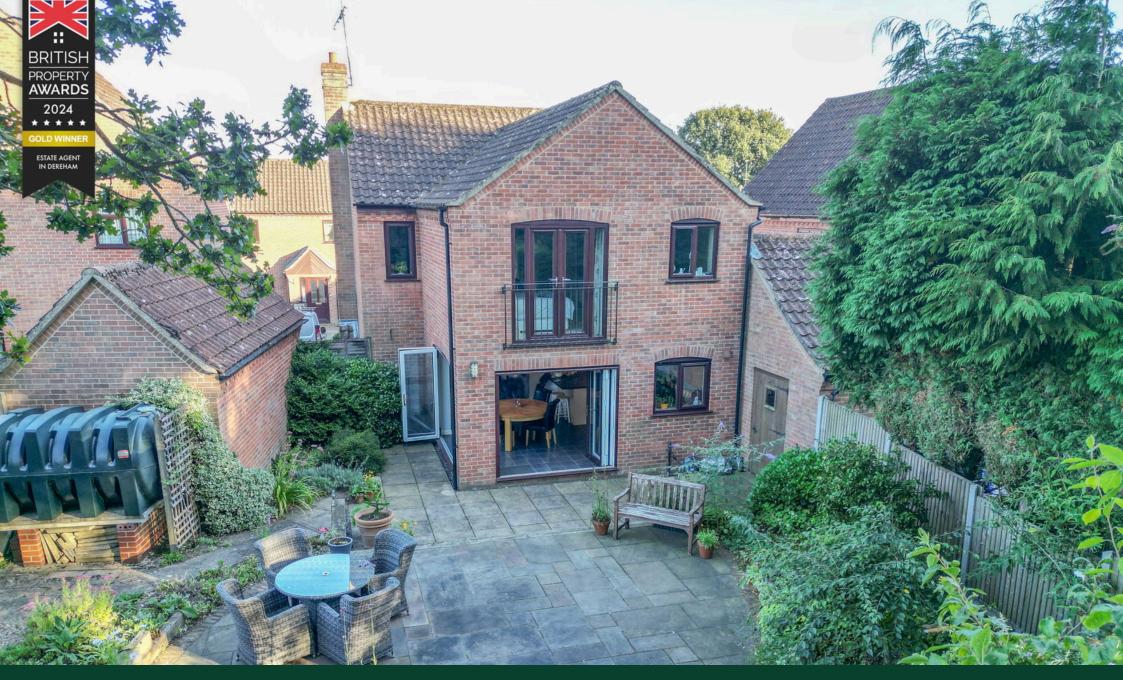

## **Spinney Close, Beetley, Dereham, NR20 4TB** Offers Over £349,950

**▶** 4 **▶** 2 **№** 2

- \*\* NO ONWARD CHAIN \*\*
- FOUR BEDROOMS
- 26'9 KITCHEN/DINER PERFECT FOR ENTERTAINING
- ENCLOSED & TREE LINED GARDEN
- POPULAR VILLAGE LOCATION

- EXTENDED & DETACHED FAMILY HOME
- FAMILY BATHROOM, EN SUITE TO MASTER & DOWNSTAIRS W.C.
   20'5 LOUNGE
- 17'6 GARAGE & OFF ROAD PARKING
- INTERNAL VIEWING HIGHLY RECOMMENDED

This extended four bedroom detached home in Beetley offers spacious living with a 26'9 kitchen/diner, 20'5 lounge and a master bedroom with en-suite. Set in a tree-lined garden with a 17'6 garage and off-road parking, the property is located in a popular village, ideal for family living.