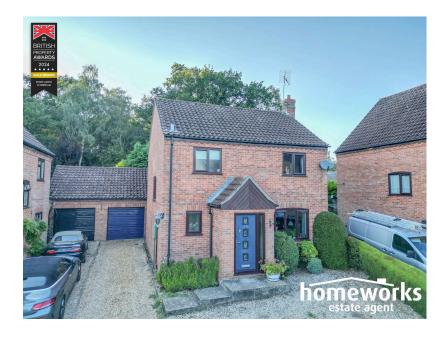

## **Spinney Close, Beetley, Dereham, NR20 4TB** Offers Over £349,950

**▶** 4 **▶** 2 **№** 2

- \*\* NO ONWARD CHAIN \*\*
- FOUR BEDROOMS
- 26'9 KITCHEN/DINER PERFECT FOR ENTERTAINING
- ENCLOSED & TREE LINED GARDEN
- POPULAR VILLAGE LOCATION

- EXTENDED & DETACHED FAMILY HOME
- FAMILY BATHROOM, EN SUITE TO MASTER & DOWNSTAIRS W.C.
   20'5 LOUNGE
- 17'6 GARAGE & OFF ROAD PARKING
- INTERNAL VIEWING HIGHLY RECOMMENDED

This extended four bedroom detached home in Beetley offers spacious living with a 26'9 kitchen/diner, 20'5 lounge and a master bedroom with en-suite. Set in a tree-lined garden with a 17'6 garage and off-road parking, the property is located in a popular village, ideal for family living.