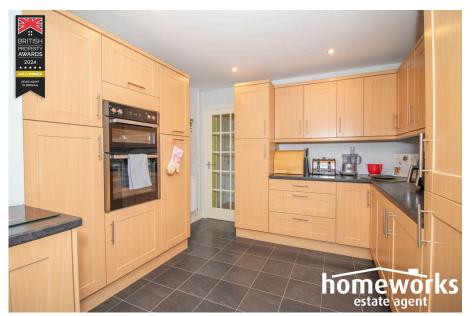

## **Spinney Close, Beetley, Dereham, NR20 4TB** Offers Over £349,950

**▶** 4 **▶** 2 **№** 2

- \*\* NO ONWARD CHAIN \*\*
- FOUR BEDROOMS
- 26'9 KITCHEN/DINER PERFECT FOR ENTERTAINING
- ENCLOSED & TREE LINED GARDEN
- POPULAR VILLAGE LOCATION

- EXTENDED & DETACHED FAMILY HOME
- FAMILY BATHROOM, EN SUITE TO MASTER & DOWNSTAIRS W.C.
   20'5 LOUNGE
- 17'6 GARAGE & OFF ROAD PARKING
- INTERNAL VIEWING HIGHLY RECOMMENDED

This extended four bedroom detached home in Beetley offers spacious living with a 26'9 kitchen/diner, 20'5 lounge and a master bedroom with en-suite. Set in a tree-lined garden with a 17'6 garage and off-road parking, the property is located in a popular village, ideal for family living.