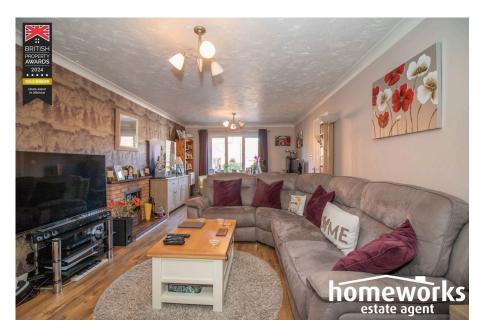

- EXTENDED & DETACHED FAMILY HOME
- FAMILY BATHROOM, EN SUITE TO MASTER & DOWNSTAIRS W.C.
   20'5 LOUNGE
- 17'6 GARAGE & OFF ROAD PARKING
- INTERNAL VIEWING HIGHLY RECOMMENDED

This extended four bedroom detached home in Beetley offers spacious living with a 26'9 kitchen/diner, 20'5 lounge and a master bedroom with en-suite. Set in a tree-lined garden with a 17'6 garage and off-road parking, the property is located in a popular village, ideal for family living.