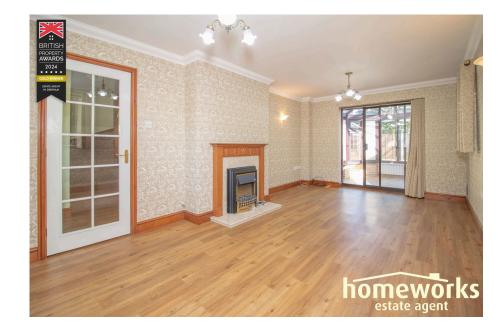

Your Logo

- \*\* NO ONWARD CHAIN \*\*
- DETACHED HOUSE IN A POPULAR LOCATION
- FOUR DOUBLE BEDROOMS
- 19'9 LIVING ROOM & 12'9 DINING ROOM
- 11'6 KITCHEN WITH SEPARATE UTILITY & WC
- 9'9 CONSERVATORY
- EN-SUITE TO THE MASTER BEDROOM
- FAMILY BATHROOM OFF-LANDING & DOWNSTAIRS CLOAKROOM
- DRIVEWAY & DOUBLE GARAGE
- GENEROUS PRIVATE PLOT!!

\* GENEROUS & PRIVATE PLOT \* SOUGHT AFTER LOCATION | DETACHED FAMILY HOME | FOUR DOUBLE BEDROOMS | 19'9 LOUNGE | 12'9 DINING ROOM | 11'6 KITCHEN / BREAKFAST ROOM | UTILITY ROOM & WC | EN-SUITE TO MASTER | BUILD IN WARDROBES TO ALL BEDROOMS | PRIVATE GARDEN | DOUBLE GARAGE |