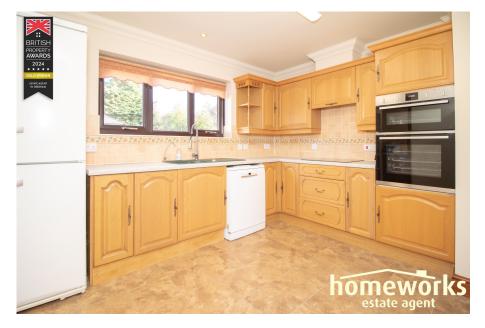

Your Logo

- \*\* NO ONWARD CHAIN \*\*
- DETACHED HOUSE IN A POPULAR LOCATION
- FOUR DOUBLE BEDROOMS
- 19'9 LIVING ROOM & 12'9 DINING ROOM
- 11'6 KITCHEN WITH SEPARATE UTILITY & WC
- 9'9 CONSERVATORY
- EN-SUITE TO THE MASTER BEDROOM
- FAMILY BATHROOM OFF-LANDING & DOWNSTAIRS CLOAKROOM
- DRIVEWAY & DOUBLE GARAGE
- GENEROUS PRIVATE PLOT!!

\* GENEROUS & PRIVATE PLOT \* SOUGHT AFTER LOCATION | DETACHED FAMILY HOME | FOUR DOUBLE BEDROOMS | 19'9 LOUNGE | 12'9 DINING ROOM | 11'6 KITCHEN / BREAKFAST ROOM | UTILITY ROOM & WC | EN-SUITE TO MASTER | BUILD IN WARDROBES TO ALL BEDROOMS | PRIVATE GARDEN | DOUBLE GARAGE |