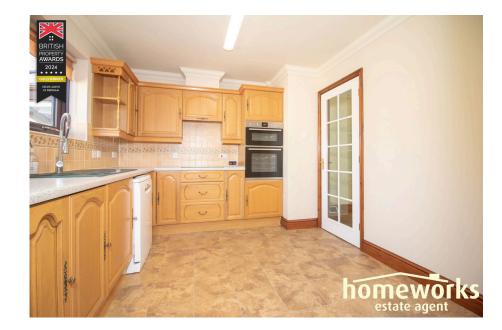

Your Logo

- \*\* NO ONWARD CHAIN \*\*
- DETACHED HOUSE IN A POPULAR LOCATION
- FOUR DOUBLE BEDROOMS
- 19'9 LIVING ROOM & 12'9 DINING ROOM
- 11'6 KITCHEN WITH SEPARATE UTILITY & WC
- 9'9 CONSERVATORY
- EN-SUITE TO THE MASTER BEDROOM
- FAMILY BATHROOM OFF-LANDING & DOWNSTAIRS CLOAKROOM
- DRIVEWAY & DOUBLE GARAGE
- GENEROUS PRIVATE PLOT!!

\* GENEROUS & PRIVATE PLOT \* SOUGHT AFTER LOCATION | DETACHED FAMILY HOME | FOUR DOUBLE BEDROOMS | 19'9 LOUNGE | 12'9 DINING ROOM | 11'6 KITCHEN / BREAKFAST ROOM | UTILITY ROOM & WC | EN-SUITE TO MASTER | BUILD IN WARDROBES TO ALL BEDROOMS | PRIVATE GARDEN | DOUBLE GARAGE |