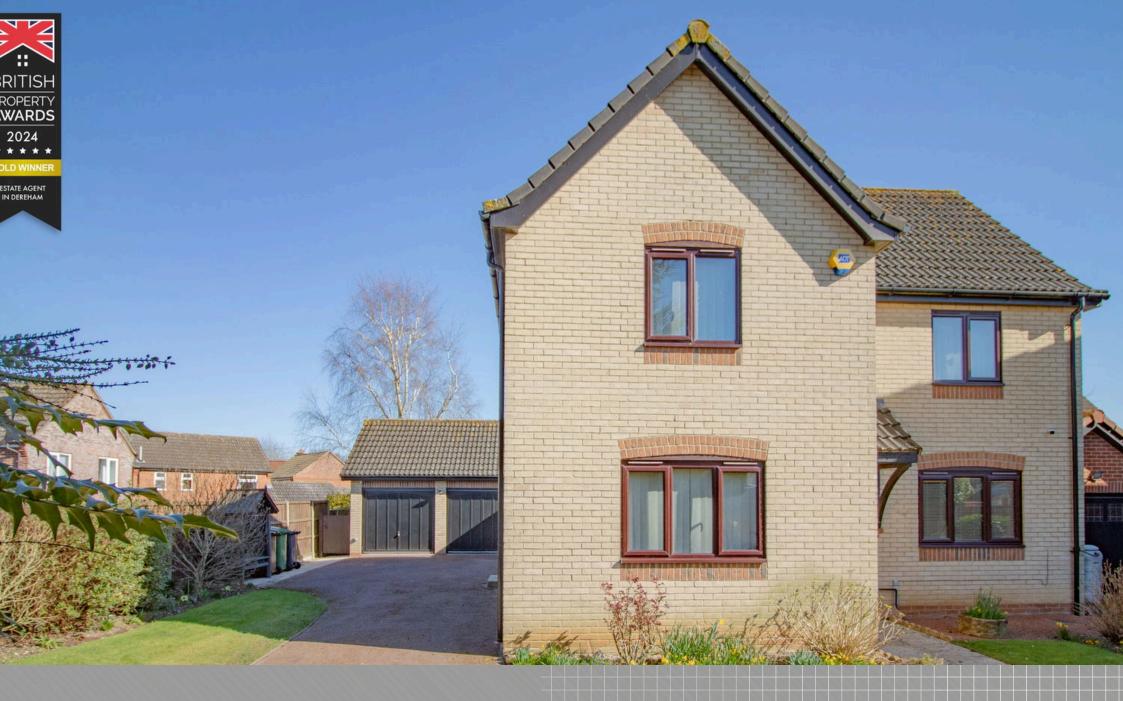

Your Logo

- \*\* NO ONWARD CHAIN \*\*
- DETACHED HOUSE IN A POPULAR LOCATION
- FOUR DOUBLE BEDROOMS
- 19'9 LIVING ROOM & 12'9 DINING ROOM
- 11'6 KITCHEN WITH SEPARATE UTILITY & WC
- 9'9 CONSERVATORY
- EN-SUITE TO THE MASTER BEDROOM
- FAMILY BATHROOM OFF-LANDING & DOWNSTAIRS CLOAKROOM
- DRIVEWAY & DOUBLE GARAGE
- GENEROUS PRIVATE PLOT!!

\* GENEROUS & PRIVATE PLOT \* SOUGHT AFTER LOCATION | DETACHED FAMILY HOME | FOUR DOUBLE BEDROOMS | 19'9 LOUNGE | 12'9 DINING ROOM | 11'6 KITCHEN / BREAKFAST ROOM | UTILITY ROOM & WC | EN-SUITE TO MASTER | BUILD IN WARDROBES TO ALL BEDROOMS | PRIVATE GARDEN | DOUBLE GARAGE |