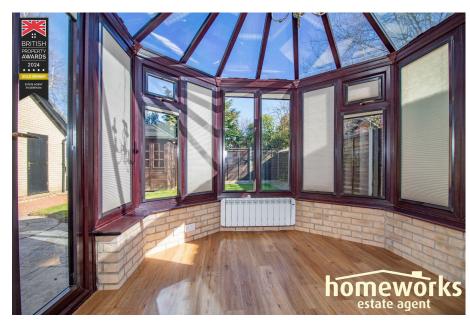

Your Logo

- \*\* NO ONWARD CHAIN \*\*
- DETACHED HOUSE IN A POPULAR LOCATION
- FOUR DOUBLE BEDROOMS
- 19'9 LIVING ROOM & 12'9 DINING ROOM
- 11'6 KITCHEN WITH SEPARATE UTILITY & WC
- 9'9 CONSERVATORY
- EN-SUITE TO THE MASTER BEDROOM
- FAMILY BATHROOM OFF-LANDING & DOWNSTAIRS CLOAKROOM
- DRIVEWAY & DOUBLE GARAGE
- GENEROUS PRIVATE PLOT!!

\* GENEROUS & PRIVATE PLOT \* SOUGHT AFTER LOCATION | DETACHED FAMILY HOME | FOUR DOUBLE BEDROOMS | 19'9 LOUNGE | 12'9 DINING ROOM | 11'6 KITCHEN / BREAKFAST ROOM | UTILITY ROOM & WC | EN-SUITE TO MASTER | BUILD IN WARDROBES TO ALL BEDROOMS | PRIVATE GARDEN | DOUBLE GARAGE |