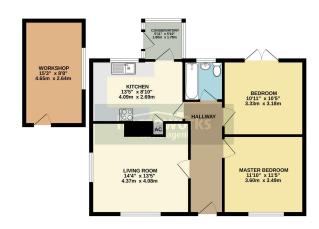

54 Swaffham Road Dereham, NR19 2DL

**(**01362) 65 44 44

✓ sales@homeworks-uk.com✓ www.homeworks-uk.com

• \*\* PRICED TO SELL \*\*

 SOME TLC REQUIRED HENCE PRICE

DETACHED BUNGALOW

TWO DOUBLEBEDROOMS

13'5 KITCHEN

BATHROOM

• 14'4 X 13'5 LIVING ROOM

• 15'3 WORKSHOP

• PRIVATE AND ENCLOSED REAR GARDEN

 NO ONWARD CHAIN & EARLY VIEWING ADVISED

\*\*\* PRICED TO SELL \*\* SOME TLC REQUIRED HENCE PRICE |
DETACHED BUNGALOW | TWO DOUBLE BEDROOMS | 13'5
KITCHEN | BATHROOM | 14'4 X 13'5 LIVING ROOM |
CONSERVATORY | 15'3 WORKSHOP | PRIVATE AND ENCLOSED
REAR GARDEN | NO ONWARD CHAIN | EARLY VIEWING
ADVISED

Wilds every attempt has been made to ensure the accuracy of the floorplan contained here, measurement of doors, unindows, sooms and any other beens are approximate and no responsible; in size to fave any encourage or ensponsible; as size that the size as such by any conspons only and streament. This presences in fall implements shown have not been tested and no guarant as to the properties purchaser. The services, systems and appliances shown have not been tested and no guarant as to their constitution or definitions or any time size.