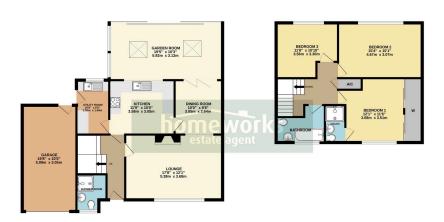

Whilst every attempt has been made to ensure the accuracy of the floorplan contained here, measureme of doors, vindows, rooms and any other beens are approximate and no responsibility is taken for any emorission or institutement. This plan is for illustrative purposes only and should be used as such by an prospective purchaser. The services, systems and appliances shown have not been tested and no guarar and the properties of the properties

A spacious three-bedroom detached home sold with no onward chain. Features include a large lounge with fireplace, dining room, garden room, kitchen, utility, ensuite to main bedroom, downstairs shower room, and family bathroom. Outside offers a generous garage, driveway parking, and a beautiful & tree lined rear garden. Oil central heating & uPVC double glazing. Call now to view!