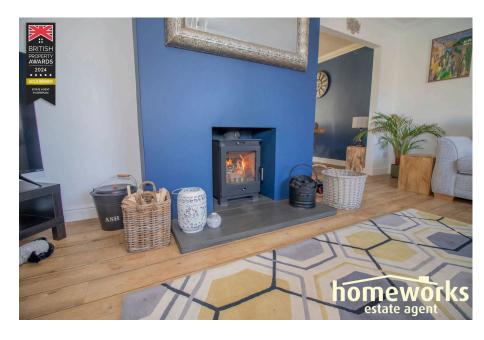

A spacious three-bedroom detached home sold with no onward chain. Features include a large lounge with fireplace, dining room, garden room, kitchen, utility, ensuite to main bedroom, downstairs shower room, and family bathroom. Outside offers a generous garage, driveway parking, and a beautiful & tree lined rear garden. Oil central heating & uPVC double glazing. Call now to view!