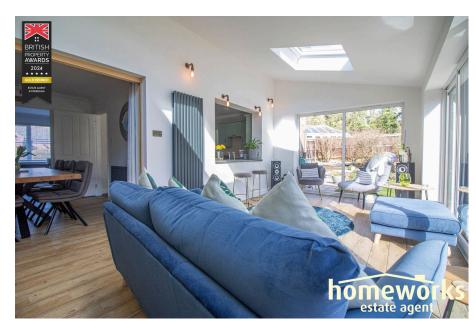

A spacious three-bedroom detached home sold with no onward chain. Features include a large lounge with fireplace, dining room, garden room, kitchen, utility, ensuite to main bedroom, downstairs shower room, and family bathroom. Outside offers a generous garage, driveway parking, and a beautiful & tree lined rear garden. Oil central heating & uPVC double glazing. Call now to view!