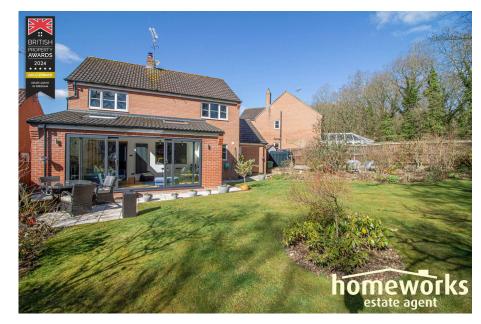

A spacious three-bedroom detached home sold with no onward chain. Features include a large lounge with fireplace, dining room, garden room, kitchen, utility, ensuite to main bedroom, downstairs shower room, and family bathroom. Outside offers a generous garage, driveway parking, and a beautiful & tree lined rear garden. Oil central heating & uPVC double glazing. Call now to view!