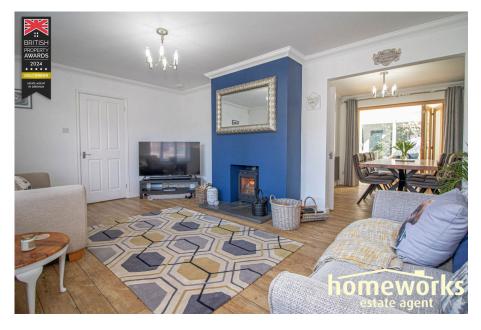

A spacious three-bedroom detached home sold with no onward chain. Features include a large lounge with fireplace, dining room, garden room, kitchen, utility, ensuite to main bedroom, downstairs shower room, and family bathroom. Outside offers a generous garage, driveway parking, and a beautiful & tree lined rear garden. Oil central heating & uPVC double glazing. Call now to view!