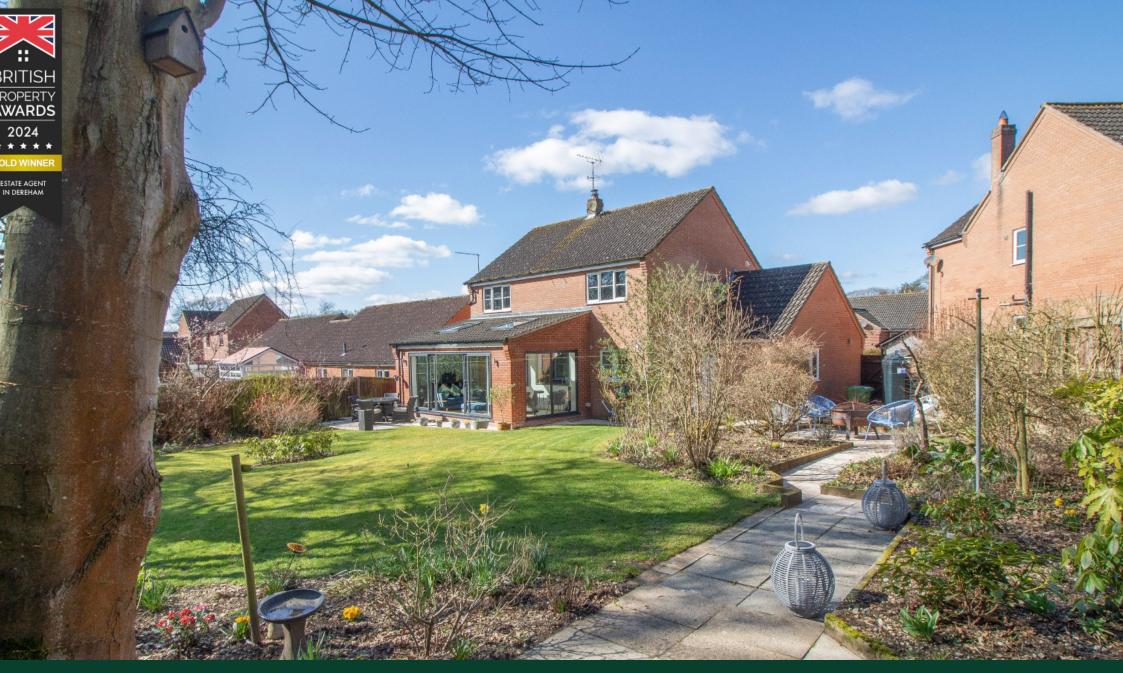

## Ashley Road, Beetley, NR20

Offers In Region Of £400,000

- \*\* IMMACULATE FAMILY HOME \*\*
- DETACHED HOUSE
- THREE DOUBLE BEDROOMS 17'8 LOUNGE
- 19'5 GARDEN ROOM
- DOWNSTAIRS SHOWER ROOM, FAMILY BATHROOM & EN-SUITE TO MASTER
- ENCLOSED & TREE LINED **REAR GARDEN**
- 19'8 GARAGE & OFF ROAD **PARKING**
- CUL-DE-SAC LOCATION -RARELY AVAILABLE!
- \*\* CALL TODAY TO ARRANGE YOUR VIEWING \*\*

A spacious three-bedroom detached home sold with no onward chain. Features include a large lounge with fireplace, dining room, garden room, kitchen, utility, ensuite to main bedroom, downstairs shower room, and family bathroom. Outside offers a generous garage, driveway parking, and a beautiful & tree lined rear garden. Oil central heating & uPVC double glazing. Call now to view!