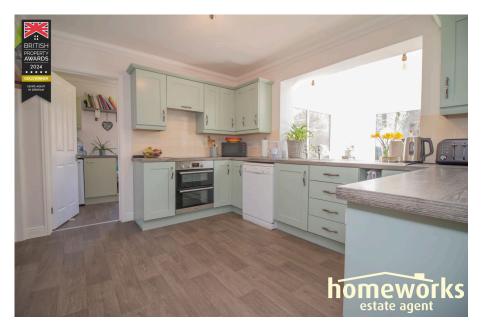

A spacious three-bedroom detached home sold with no onward chain. Features include a large lounge with fireplace, dining room, garden room, kitchen, utility, ensuite to main bedroom, downstairs shower room, and family bathroom. Outside offers a generous garage, driveway parking, and a beautiful & tree lined rear garden. Oil central heating & uPVC double glazing. Call now to view!