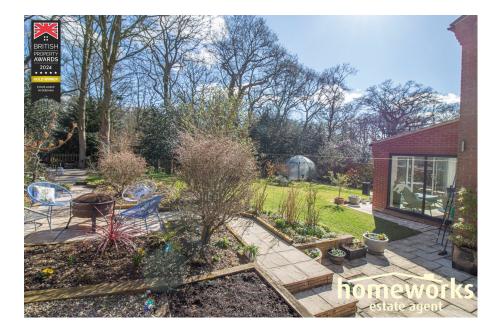

## Ashley Road, Beetley, NR20

Offers In Region Of £400,000

- \*\* IMMACULATE FAMILY HOME \*\*
- DETACHED HOUSE
- THREE DOUBLE BEDROOMS 17'8 LOUNGE
- 19'5 GARDEN ROOM
- DOWNSTAIRS SHOWER ROOM, FAMILY BATHROOM & EN-SUITE TO MASTER
- ENCLOSED & TREE LINED **REAR GARDEN**
- 19'8 GARAGE & OFF ROAD **PARKING**
- CUL-DE-SAC LOCATION -RARELY AVAILABLE!
- \*\* CALL TODAY TO ARRANGE YOUR VIEWING \*\*

A spacious three-bedroom detached home sold with no onward chain. Features include a large lounge with fireplace, dining room, garden room, kitchen, utility, ensuite to main bedroom, downstairs shower room, and family bathroom. Outside offers a generous garage, driveway parking, and a beautiful & tree lined rear garden. Oil central heating & uPVC double glazing. Call now to view!