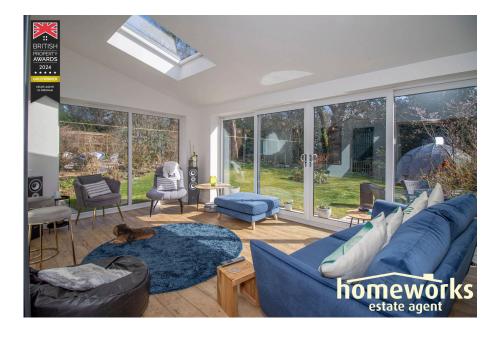

A spacious three-bedroom detached home sold with no onward chain. Features include a large lounge with fireplace, dining room, garden room, kitchen, utility, ensuite to main bedroom, downstairs shower room, and family bathroom. Outside offers a generous garage, driveway parking, and a beautiful & tree lined rear garden. Oil central heating & uPVC double glazing. Call now to view!