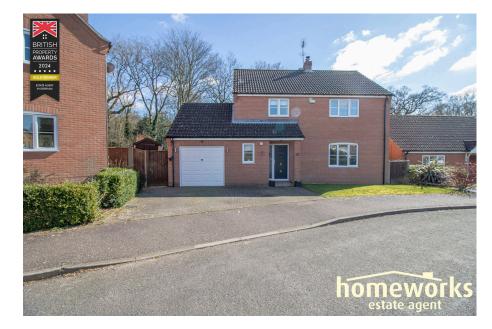

## Ashley Road, Beetley, NR20

Offers In Region Of £400,000

- \*\* IMMACULATE FAMILY HOME \*\*
- DETACHED HOUSE
- THREE DOUBLE BEDROOMS 17'8 LOUNGE
- 19'5 GARDEN ROOM
- DOWNSTAIRS SHOWER ROOM, FAMILY BATHROOM & EN-SUITE TO MASTER
- ENCLOSED & TREE LINED **REAR GARDEN**
- 19'8 GARAGE & OFF ROAD **PARKING**
- CUL-DE-SAC LOCATION -RARELY AVAILABLE!
- \*\* CALL TODAY TO ARRANGE YOUR VIEWING \*\*

A spacious three-bedroom detached home sold with no onward chain. Features include a large lounge with fireplace, dining room, garden room, kitchen, utility, ensuite to main bedroom, downstairs shower room, and family bathroom. Outside offers a generous garage, driveway parking, and a beautiful & tree lined rear garden. Oil central heating & uPVC double glazing. Call now to view!