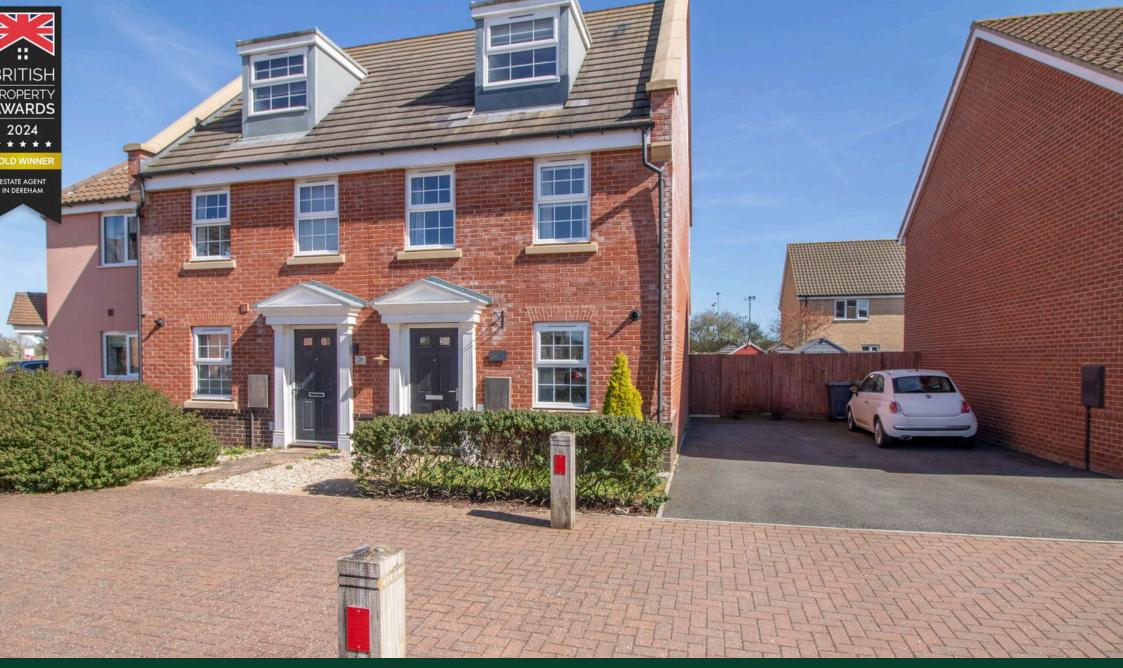

## Hornbeam Drive, Dereham, NR20 3FQ

£270,000

\*\* NO ONWARD CHAIN \*\*

• SEMI DETACHED TOWN HOUSE

THREE BEDROOMS

• 14'7 LOUNGE

• 16'4 MASTER BEDROOM

 FAMILY BATHROOM & SEPARATE CLOAKROOM

DRIVEWAY PARKING

• IMMACULATE CONDITION THROUGHOUT

• SIZABLE ENCLOSED REAR GARDEN

 \*\* CALL TODAY TO AVOID MISSING OUT \*\*

Homeworks are proud to present this fantastic three bedroom detached home on the sought-after Etling Grove development in Dereham. This modern property is being sold CHAIN FREE, making it an excellent opportunity for buyers looking for a hassle-free move.