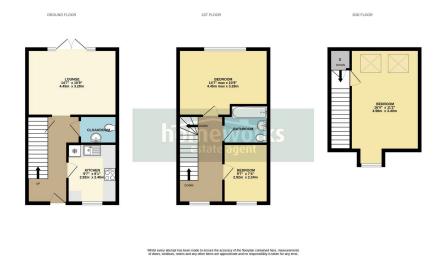

## Hornbeam Drive, Dereham, NR20 3FQ

£270,000

\*\* NO ONWARD CHAIN \*\*

• SEMI DETACHED TOWN HOUSE

THREE BEDROOMS

• 14'7 LOUNGE

• 16'4 MASTER BEDROOM

 FAMILY BATHROOM & SEPARATE CLOAKROOM

DRIVEWAY PARKING

• IMMACULATE CONDITION THROUGHOUT

• SIZABLE ENCLOSED REAR GARDEN

 \*\* CALL TODAY TO AVOID MISSING OUT \*\*

Homeworks are proud to present this fantastic three bedroom detached home on the sought-after Etling Grove development in Dereham. This modern property is being sold CHAIN FREE, making it an excellent opportunity for buyers looking for a hassle-free move.