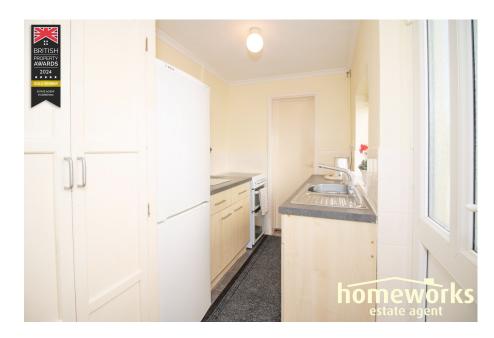

• 9'6 KITCHEN

 GROUND FLOOR FAMILY **BATHROOM** 

ENCLOSED REAR GARDEN

• OFF ROAD PARKING TO THE • IDEAL FIRST TIME BUY OR REAR OF THE PROPERTY

**INVESTMENT** 

it every attempt has been made to ensure the accuracy of the floopian contained here, measurements every, nendere, rearrs and any either items are approximate and no inspecubility in taken for any error, nation of neil-datement. This plan is for thanking purposes very and should be used as worthly any collecting surchases. The services, systems and applicates shown have not been related and to guarantee

This mid-terraced house in Dereham offers three bedrooms, a 12'1 lounge, 11'5 dining room and 9'6 kitchen. The ground floor features a family bathroom and the property benefits from an enclosed rear garden and off-road parking at the rear. Perfect for first time buyers or investors looking for a project.