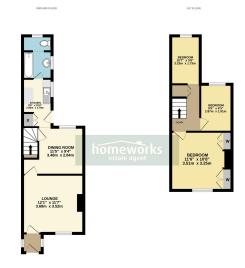

54 Swaffham Road Dereham, NR19 2DL

**(**01362) 65 44 44

www.homeworks-uk.com

MID-TERRACED HOUSE

 WOULD BENEFIT FROM SOME TLC

• THREE BEDROOMS

• 12'1 LOUNGE

• 11'5 DINING ROOM

• 9'6 KITCHEN

 GROUND FLOOR FAMILY **BATHROOM** 

ENCLOSED REAR GARDEN

• OFF ROAD PARKING TO THE • IDEAL FIRST TIME BUY OR REAR OF THE PROPERTY

**INVESTMENT** 

it every attempt has been made to ensure the accuracy of the floopian contained here, measurements every, nendere, rearrs and any either items are approximate and no inspecubility in taken for any error, nation of neil-datement. This plan is for thanking purposes very and should be used as worthly any collecting surchases. The services, systems and applicates shown have not been related and to guarantee

This mid-terraced house in Dereham offers three bedrooms, a 12'1 lounge, 11'5 dining room and 9'6 kitchen. The ground floor features a family bathroom and the property benefits from an enclosed rear garden and off-road parking at the rear. Perfect for first time buyers or investors looking for a project.