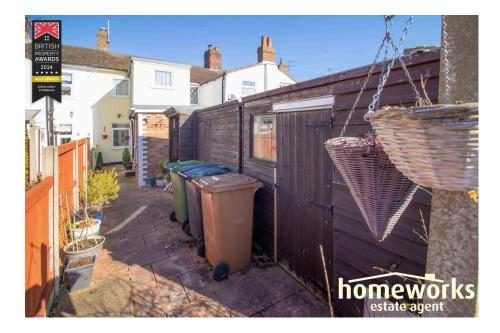

This mid-terraced house in Dereham offers three bedrooms, a 12'1 lounge, 11'5 dining room and 9'6 kitchen. The ground floor features a family bathroom and the property benefits from an enclosed rear garden and off-road parking at the rear. Perfect for first time buyers or investors looking for a project.