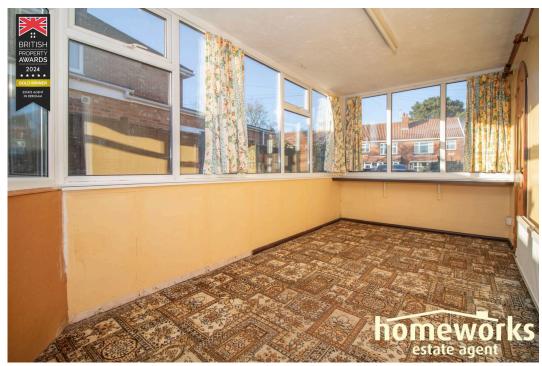

# **Spacious Living Areas**

The bungalow offers a generous 20'8" lounge, providing an inviting and comfortable area to relax or entertain. Natural light floods this space, enhancing the sense of openness. Adjoining the lounge, the 16'2" conservatory offers a tranquil setting overlooking the rear garden – ideal for enjoying morning coffee or creating a vibrant dining area.