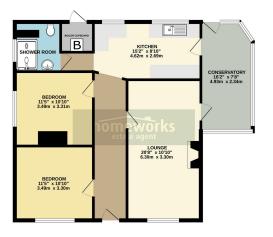

# **Spacious Living Areas**

The bungalow offers a generous 20'8" lounge, providing an inviting and comfortable area to relax or entertain. Natural light floods this space, enhancing the sense of openness. Adjoining the lounge, the 16'2" conservatory offers a tranquil setting overlooking the rear garden – ideal for enjoying morning coffee or creating a vibrant dining area.

### Well-Appointed Kitchen:-

The kitchen is both functional and stylish, with ample storage and workspace, catering perfectly to modern-day needs. It offers convenient access to the living areas, making meal preparation and entertaining a breeze.

### Comfortable Bedrooms with a Modern Shower Room:-

The property features two well-proportioned double bedrooms, each thoughtfully designed to provide a restful retreat. The contemporary family shower room is easily accessible and adds a touch of luxury to this charming bungalow.

 DETACHED BUNGALOW IN PRIME LOCATION

TWO DOUBLE BEDROOMS

• 20'8 LOUNGE

16'2 CONSERVATORY

FAMILY SHOWER ROOM

ENCLOSED REAR GARDEN

AMPLE OFF ROAD PARKING

 \*\* CALL TODAY TO ARRANGE YOUR VIEWING \*\*