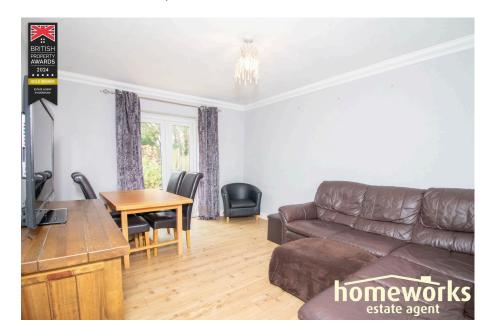

## Shipdham Road, Dereham, NR19 1NN

\*\* NO ONWARD CHAIN \*\*

DETACHED BUNGALOW

• TWO DOUBLE BEDROOMS

• 15'1 X 11' LOUNGE / DINING **ROOM** 

FITTED KITCHEN

BATHROOM

• PRIVATE FRONT AND REAR • GENEROUS DRIVEWAY **GARDENS** 

\*\* NO ONWARD CHAIN \*\* A DETACHED BUNGALOW IN GOOD CONDITION THROUGHOUT | TWO DOUBLE BEDROOMS | 15'1 X 11' LOUNGE / DINING ROOM | FITTED KITCHEN | BATHROOM | PRIVATE REAR AND FRONT GARDENS | DRIVEWAY PARKING! \*\* GUIDE PRICE £219,950 - £229,950 \*\*