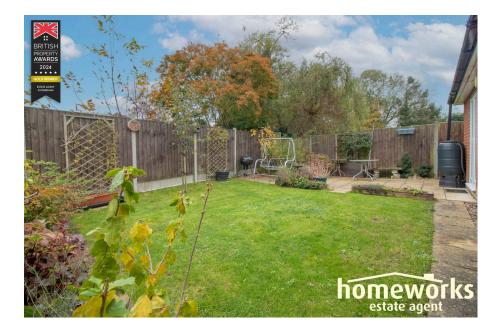

## Shipdham Road, Dereham, NR19 1NN

\*\* NO ONWARD CHAIN \*\*

DETACHED BUNGALOW

• TWO DOUBLE BEDROOMS

• 15'1 X 11' LOUNGE / DINING **ROOM** 

FITTED KITCHEN

BATHROOM

• PRIVATE FRONT AND REAR • GENEROUS DRIVEWAY **GARDENS** 

\*\* NO ONWARD CHAIN \*\* A DETACHED BUNGALOW IN GOOD CONDITION THROUGHOUT | TWO DOUBLE BEDROOMS | 15'1 X 11' LOUNGE / DINING ROOM | FITTED KITCHEN | BATHROOM | PRIVATE REAR AND FRONT GARDENS | DRIVEWAY PARKING! \*\* GUIDE PRICE £219,950 - £229,950 \*\*