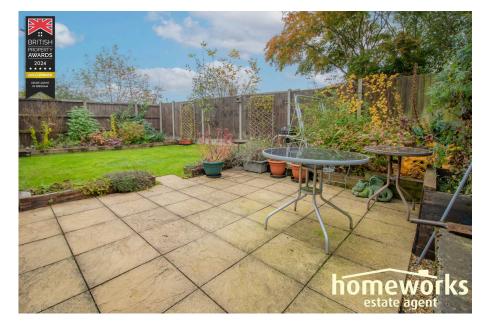

## Shipdham Road, Dereham, NR19 1NN

\*\* NO ONWARD CHAIN \*\*

DETACHED BUNGALOW

• TWO DOUBLE BEDROOMS

• 15'1 X 11' LOUNGE / DINING **ROOM** 

FITTED KITCHEN

BATHROOM

• PRIVATE FRONT AND REAR • GENEROUS DRIVEWAY **GARDENS** 

\*\* NO ONWARD CHAIN \*\* A DETACHED BUNGALOW IN GOOD CONDITION THROUGHOUT | TWO DOUBLE BEDROOMS | 15'1 X 11' LOUNGE / DINING ROOM | FITTED KITCHEN | BATHROOM | PRIVATE REAR AND FRONT GARDENS | DRIVEWAY PARKING! \*\* GUIDE PRICE £219,950 - £229,950 \*\*