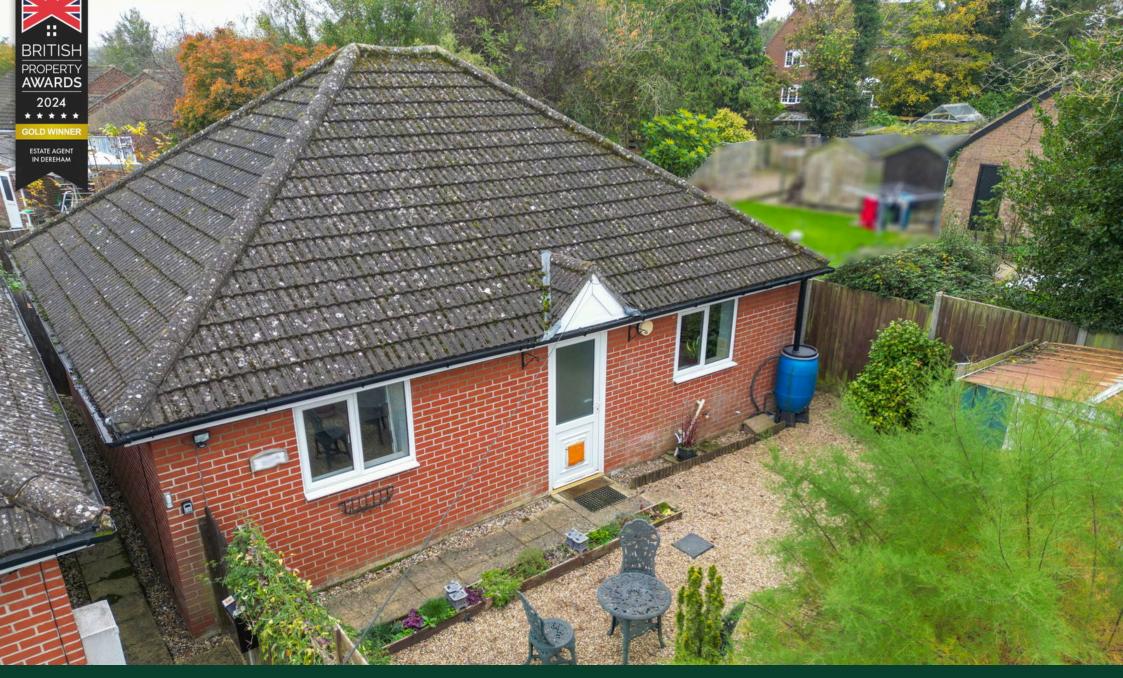

## Shipdham Road, Dereham, NR19 1NN

\*\* NO ONWARD CHAIN \*\*

DETACHED BUNGALOW

• TWO DOUBLE BEDROOMS

• 15'1 X 11' LOUNGE / DINING **ROOM** 

FITTED KITCHEN

BATHROOM

• PRIVATE FRONT AND REAR • GENEROUS DRIVEWAY **GARDENS** 

\*\* NO ONWARD CHAIN \*\* A DETACHED BUNGALOW IN GOOD CONDITION THROUGHOUT | TWO DOUBLE BEDROOMS | 15'1 X 11' LOUNGE / DINING ROOM | FITTED KITCHEN | BATHROOM | PRIVATE REAR AND FRONT GARDENS | DRIVEWAY PARKING! \*\* GUIDE PRICE £219,950 - £229,950 \*\*