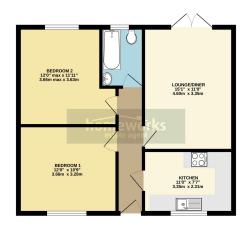

## Shipdham Road, Dereham, NR19 1NN

\*\* NO ONWARD CHAIN \*\*

DETACHED BUNGALOW

• TWO DOUBLE BEDROOMS

• 15'1 X 11' LOUNGE / DINING **ROOM** 

FITTED KITCHEN

BATHROOM

• PRIVATE FRONT AND REAR • GENEROUS DRIVEWAY **GARDENS** 

**PARKING** 

**DETAILS** 

• CALL US TODAY FOR FULL • \*\* GUIDE PRICE £219,950 -£229,950 \*\*

White every attempt has been made to ensure the accuracy of the floorplan contained term, measurement of decry, whethers, more and any other forms are appreciated and the responsibility in tables for any entry ensurance or mis-statement. This pairs in the floorplane purposes only and should be used as each by any corporative purchase. The services a system and applicance shown have not been reside and not guarant.

\*\* NO ONWARD CHAIN \*\* A DETACHED BUNGALOW IN GOOD CONDITION THROUGHOUT | TWO DOUBLE BEDROOMS | 15'1 X 11' LOUNGE / DINING ROOM | FITTED KITCHEN | BATHROOM | PRIVATE REAR AND FRONT GARDENS | DRIVEWAY PARKING! \*\* GUIDE PRICE £219,950 - £229,950 \*\*