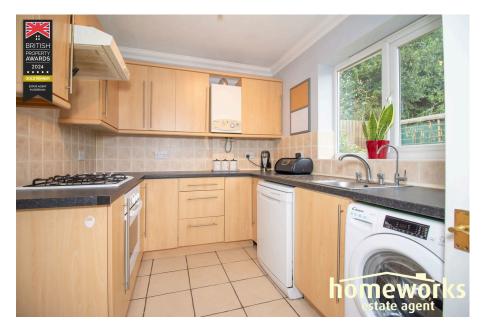

## Shipdham Road, Dereham, NR19 1NN

\*\* NO ONWARD CHAIN \*\*

DETACHED BUNGALOW

• TWO DOUBLE BEDROOMS

• 15'1 X 11' LOUNGE / DINING **ROOM** 

FITTED KITCHEN

BATHROOM

• PRIVATE FRONT AND REAR • GENEROUS DRIVEWAY **GARDENS** 

\*\* NO ONWARD CHAIN \*\* A DETACHED BUNGALOW IN GOOD CONDITION THROUGHOUT | TWO DOUBLE BEDROOMS | 15'1 X 11' LOUNGE / DINING ROOM | FITTED KITCHEN | BATHROOM | PRIVATE REAR AND FRONT GARDENS | DRIVEWAY PARKING! \*\* GUIDE PRICE £219,950 - £229,950 \*\*