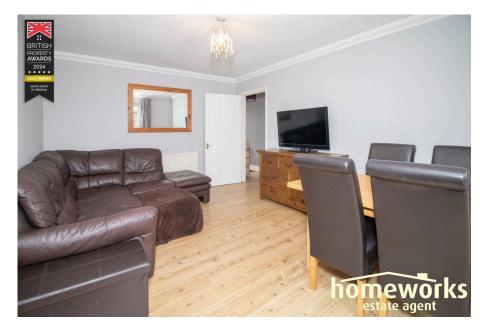

## Shipdham Road, Dereham, NR19 1NN

\*\* NO ONWARD CHAIN \*\*

DETACHED BUNGALOW

• TWO DOUBLE BEDROOMS

• 15'1 X 11' LOUNGE / DINING **ROOM** 

FITTED KITCHEN

BATHROOM

• PRIVATE FRONT AND REAR • GENEROUS DRIVEWAY **GARDENS** 

\*\* NO ONWARD CHAIN \*\* A DETACHED BUNGALOW IN GOOD CONDITION THROUGHOUT | TWO DOUBLE BEDROOMS | 15'1 X 11' LOUNGE / DINING ROOM | FITTED KITCHEN | BATHROOM | PRIVATE REAR AND FRONT GARDENS | DRIVEWAY PARKING! \*\* GUIDE PRICE £219,950 - £229,950 \*\*