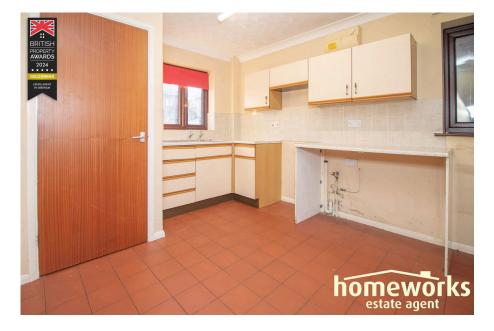

## Dereham, NR20 4UA

Offers Over £199,950

- \*\* NO ONWARD CHAIN \*\*
- SEMI DETACHED HOME
- THREE BEDROOMS
- SOME UPDATING REQUIRED
- 17'4 X 13'11 LOUNGE
- 12'7 KITCHEN
- PRIVATE REAR GARDEN
- GARAGE AND TWO CAR DRIVEWAY
- WALKING DISTANCE TO TOWN CENTRE & AMENETIES
- \*\* CALL US TODAY TO ARRANGE YOUR VIEWING \*\*

\*\* NO ONWARD CHAIN \*\* THREE BEDROOMS | SOME UPDATING REQUIRED HENCE PRICE | 12'7 KITCHEN | 17'4 X 13'11 LOUNGE / DINING ROOM | THREE BEDROOMS AND BATHROOM OFF LANDING | PRIVATE REAR GARDEN | GARAGE & 2 CAR DRIVEWAY | CALL US TODAY TO ARRANGE YOUR VIEWING!!