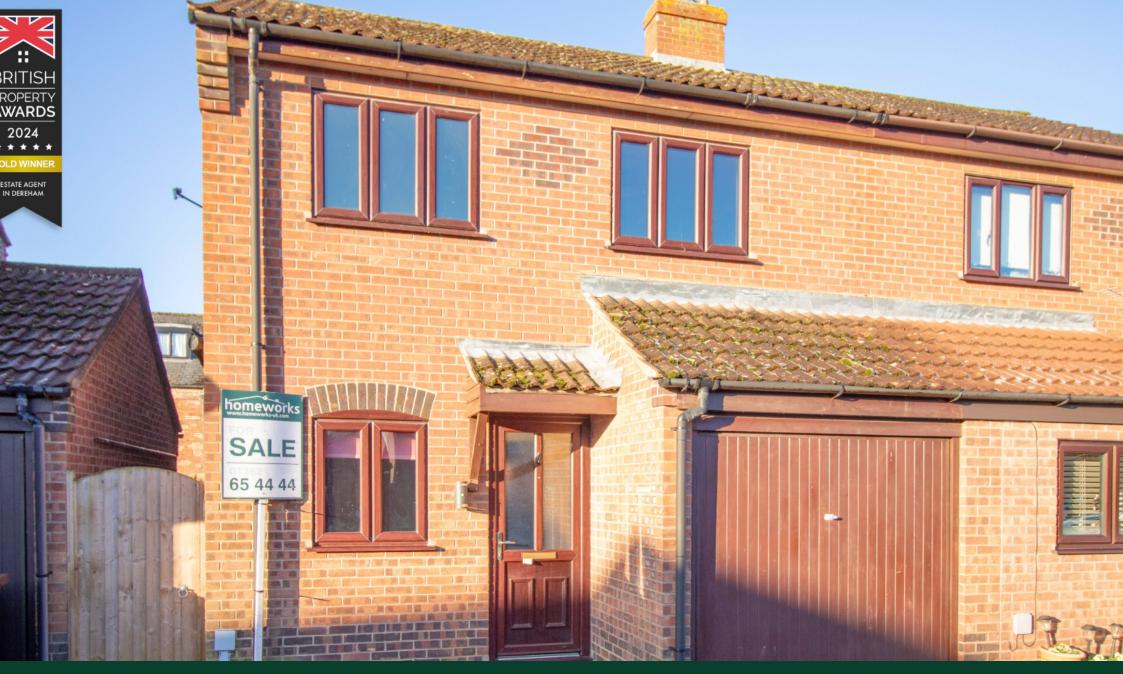

## Dereham, NR20 4UA

Offers Over £199,950

- \*\* NO ONWARD CHAIN \*\*
- SEMI DETACHED HOME
- THREE BEDROOMS
- SOME UPDATING REQUIRED
- 17'4 X 13'11 LOUNGE
- 12'7 KITCHEN
- PRIVATE REAR GARDEN
- GARAGE AND TWO CAR DRIVEWAY
- WALKING DISTANCE TO TOWN CENTRE & AMENETIES
- \*\* CALL US TODAY TO ARRANGE YOUR VIEWING \*\*

\*\* NO ONWARD CHAIN \*\* THREE BEDROOMS | SOME UPDATING REQUIRED HENCE PRICE | 12'7 KITCHEN | 17'4 X 13'11 LOUNGE / DINING ROOM | THREE BEDROOMS AND BATHROOM OFF LANDING | PRIVATE REAR GARDEN | GARAGE & 2 CAR DRIVEWAY | CALL US TODAY TO ARRANGE YOUR VIEWING!!