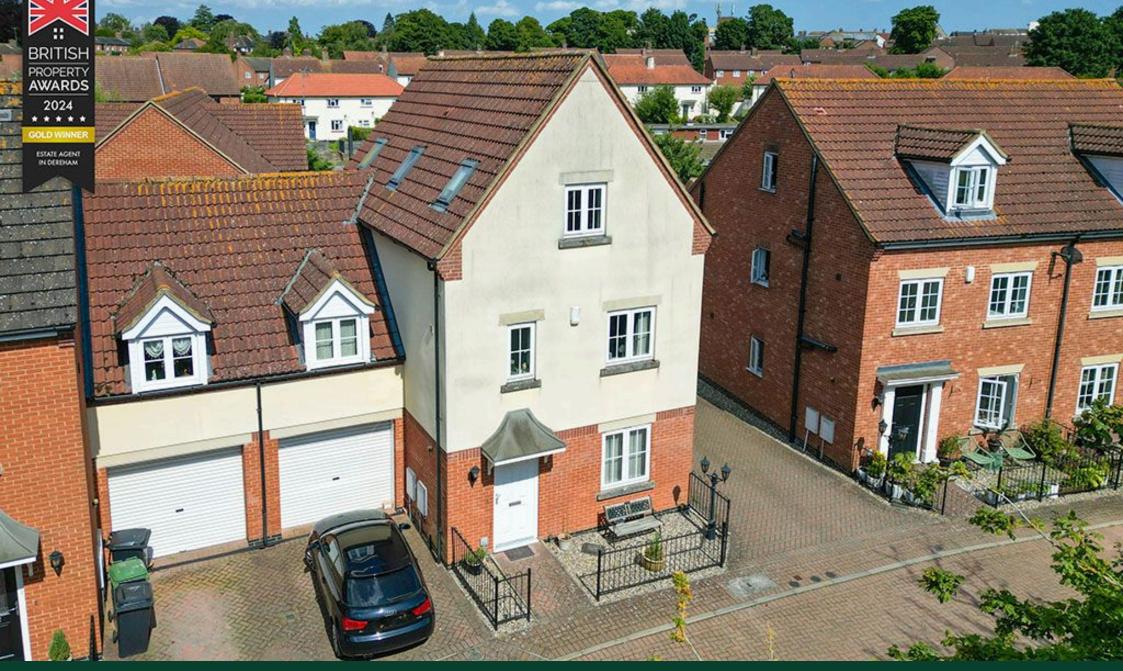

## Riverside Close, Scarning, Dereham

Offers In Region Of £300,000

• \*\* FANTASTIC SECLUDED LOCATION CLOSE TO TOWN

• FIVE DOUBLE BEDROOMS

SEMI DETACHED HOME

EN-SUITE TO MASTER

LOUNGE

• 17'1 KITCHEN / DINING ROOM

DOWNSTAIRS WC

• FOUR PEICE BATHROOM & SHOWER ROOM

 PRIVATE REAR GARDEN, GARAGE & DRIVE  \*\* VIEWING IS HIGHLY RECOMMENDED \*\*

\*\* FANTASTIC SECLUDED LOCATION CLOSE TO TOWN \*\* FIVE DOUBLE BEDROOMS | SEMI-DETACHED HOME | LOUNGE | 17'1 KITCHEN / DINING ROOM | WC | EN-SUITE TO MASTER | FOUR PEICE BATHROOM | SHOWER ROOM | PRIVATE REAR GARDEN | GARAGE AND DRIVE | EARLY VIEWING IS STRONGLY ADVISED!!