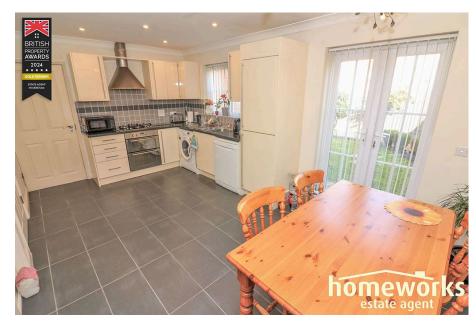

## Riverside Close, Scarning, Dereham

Offers In Region Of £300,000

• \*\* FANTASTIC SECLUDED LOCATION CLOSE TO TOWN

• FIVE DOUBLE BEDROOMS

SEMI DETACHED HOME

EN-SUITE TO MASTER

LOUNGE

• 17'1 KITCHEN / DINING ROOM

DOWNSTAIRS WC

• FOUR PEICE BATHROOM & SHOWER ROOM

 PRIVATE REAR GARDEN, GARAGE & DRIVE  \*\* VIEWING IS HIGHLY RECOMMENDED \*\*

\*\* FANTASTIC SECLUDED LOCATION CLOSE TO TOWN \*\* FIVE DOUBLE BEDROOMS | SEMI-DETACHED HOME | LOUNGE | 17'1 KITCHEN / DINING ROOM | WC | EN-SUITE TO MASTER | FOUR PEICE BATHROOM | SHOWER ROOM | PRIVATE REAR GARDEN | GARAGE AND DRIVE | EARLY VIEWING IS STRONGLY ADVISED!!