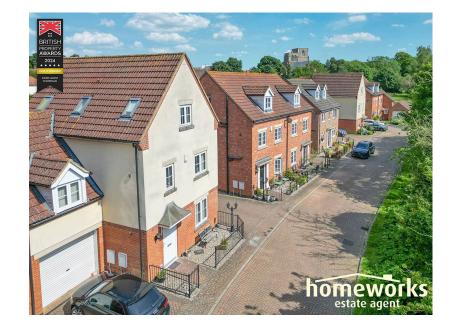

## Riverside Close, Scarning, Dereham

Offers In Region Of £300,000

• \*\* FANTASTIC SECLUDED LOCATION CLOSE TO TOWN

• FIVE DOUBLE BEDROOMS

SEMI DETACHED HOME

EN-SUITE TO MASTER

LOUNGE

• 17'1 KITCHEN / DINING ROOM

DOWNSTAIRS WC

• FOUR PEICE BATHROOM & SHOWER ROOM

 PRIVATE REAR GARDEN, GARAGE & DRIVE  \*\* VIEWING IS HIGHLY RECOMMENDED \*\*

\*\* FANTASTIC SECLUDED LOCATION CLOSE TO TOWN \*\* FIVE DOUBLE BEDROOMS | SEMI-DETACHED HOME | LOUNGE | 17'1 KITCHEN / DINING ROOM | WC | EN-SUITE TO MASTER | FOUR PEICE BATHROOM | SHOWER ROOM | PRIVATE REAR GARDEN | GARAGE AND DRIVE | EARLY VIEWING IS STRONGLY ADVISED!!