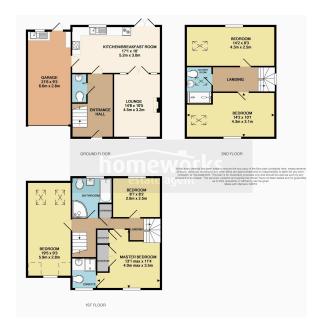

## Riverside Close, Scarning, Dereham

Offers In Region Of £300,000

• \*\* FANTASTIC SECLUDED LOCATION CLOSE TO TOWN

• FIVE DOUBLE BEDROOMS

SEMI DETACHED HOME

EN-SUITE TO MASTER

LOUNGE

• 17'1 KITCHEN / DINING ROOM

DOWNSTAIRS WC

• FOUR PEICE BATHROOM & SHOWER ROOM

 PRIVATE REAR GARDEN, GARAGE & DRIVE  \*\* VIEWING IS HIGHLY RECOMMENDED \*\*

\*\* FANTASTIC SECLUDED LOCATION CLOSE TO TOWN \*\* FIVE DOUBLE BEDROOMS | SEMI-DETACHED HOME | LOUNGE | 17'1 KITCHEN / DINING ROOM | WC | EN-SUITE TO MASTER | FOUR PEICE BATHROOM | SHOWER ROOM | PRIVATE REAR GARDEN | GARAGE AND DRIVE | EARLY VIEWING IS STRONGLY ADVISED!!