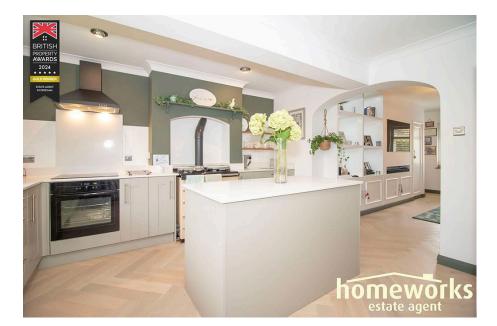

## 115 Dereham Road, Mattishall

Guide Price £550,000

- \*\* REFURBISHED, IMMACULATE & SOUGHT AFTER \*\*
- 11'4 X 8'10 EN-SUITE
- DETACHED BUNGALOW WITH THREE DOUBLE BEDROOMS
- 13'1 RE-FITTED KITCHEN
- 15'11 SITTING ROOM
- 15'11 DINING ROOM

A substantial 1950's detached bungalow, positioned within the ever popular village of Mattishall. This beautiful home has generously proportioned rooms including a duel aspect 15'11 Sitting Room, 15'11 Dining Room that is currently used as a further sitting room and is open plan to the Re-Fitted Kitchen / Breakfast room. The property has a large plot of over one third of an acre with various outbuildings including a 13'9 Office and 13'4 Gym, 11'5 Shed with power and light. The current owners have refurbished their home to a high standard and we strongly recommend an internal viewing to appreciate the accommodation, location and to avoid disappointment. The property benefits from two shingled driveways running along each boundary providing ample off-road parking as well as a 16' Garage that sympathetically matches the Bungalow. There is also the potential for extending (STPP) if you needed to. Please contact us today for full details of this amazing home!