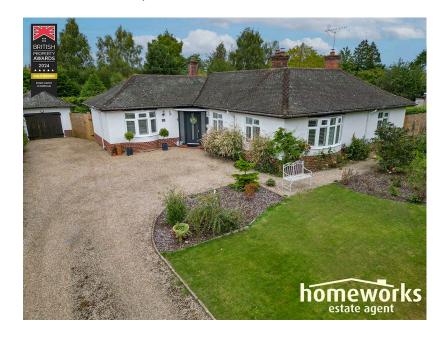

## 115 Dereham Road, Mattishall

Guide Price £550,000

- \*\* REFURBISHED, IMMACULATE & SOUGHT AFTER \*\*
- 11'4 X 8'10 EN-SUITE
- DETACHED BUNGALOW WITH THREE DOUBLE BEDROOMS
- 13'1 RE-FITTED KITCHEN
- 15'11 SITTING ROOM
- 15'11 DINING ROOM

A substantial 1950's detached bungalow, positioned within the ever popular village of Mattishall. This beautiful home has generously proportioned rooms including a duel aspect 15'11 Sitting Room, 15'11 Dining Room that is currently used as a further sitting room and is open plan to the Re-Fitted Kitchen / Breakfast room. The property has a large plot of over one third of an acre with various outbuildings including a 13'9 Office and 13'4 Gym, 11'5 Shed with power and light. The current owners have refurbished their home to a high standard and we strongly recommend an internal viewing to appreciate the accommodation, location and to avoid disappointment. The property benefits from two shingled driveways running along each boundary providing ample off-road parking as well as a 16' Garage that sympathetically matches the Bungalow. There is also the potential for extending (STPP) if you needed to. Please contact us today for full details of this amazing home!