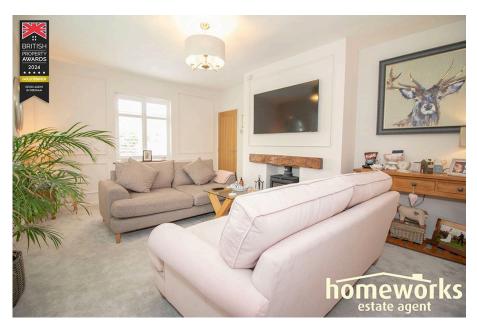

## 115 Dereham Road, Mattishall

Guide Price £550,000

- \*\* REFURBISHED, IMMACULATE & SOUGHT AFTER \*\*
- 11'4 X 8'10 EN-SUITE
- DETACHED BUNGALOW WITH THREE DOUBLE BEDROOMS
- 13'1 RE-FITTED KITCHEN
- 15'11 SITTING ROOM
- 15'11 DINING ROOM

A substantial 1950's detached bungalow, positioned within the ever popular village of Mattishall. This beautiful home has generously proportioned rooms including a duel aspect 15'11 Sitting Room, 15'11 Dining Room that is currently used as a further sitting room and is open plan to the Re-Fitted Kitchen / Breakfast room. The property has a large plot of over one third of an acre with various outbuildings including a 13'9 Office and 13'4 Gym, 11'5 Shed with power and light. The current owners have refurbished their home to a high standard and we strongly recommend an internal viewing to appreciate the accommodation, location and to avoid disappointment. The property benefits from two shingled driveways running along each boundary providing ample off-road parking as well as a 16' Garage that sympathetically matches the Bungalow. There is also the potential for extending (STPP) if you needed to. Please contact us today for full details of this amazing home!