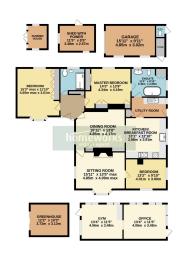

## 115 Dereham Road, Mattishall

Guide Price £550,000

- \*\* REFURBISHED, IMMACULATE & SOUGHT AFTER \*\*
- 11'4 X 8'10 EN-SUITE
- DETACHED BUNGALOW WITH THREE DOUBLE BEDROOMS
- 13'1 RE-FITTED KITCHEN
- 15'11 SITTING ROOM
- 15'11 DINING ROOM

SHOWER ROOM

- 13'9 OFFICE & 13'4 GYM
- OVER 1/3rd OF AN ACRE WITH GARAGE AND LARGE DRIVE
- £550,000 TO £575,000

White every attempt has been made to emure the accuracy of the Scopian contained here, measureme of clears, wholever, means and any other items are approximate and no responsibility is taken for any emsensates or man-statement. This jata is for their taken jurginess only and about the used as such by an improprise partners. The services, manners and optionnous shown have not been readed and no pushed.

A substantial 1950's detached bungalow, positioned within the ever popular village of Mattishall. This beautiful home has generously proportioned rooms including a duel aspect 15'11 Sitting Room, 15'11 Dining Room that is currently used as a further sitting room and is open plan to the Re-Fitted Kitchen / Breakfast room. The property has a large plot of over one third of an acre with various outbuildings including a 13'9 Office and 13'4 Gym, 11'5 Shed with power and light. The current owners have refurbished their home to a high standard and we strongly recommend an internal viewing to appreciate the accommodation, location and to avoid disappointment. The property benefits from two shingled driveways running along each boundary providing ample off-road parking as well as a 16' Garage that sympathetically matches the Bungalow. There is also the potential for extending (STPP) if you needed to. Please contact us today for full details of this amazing home!