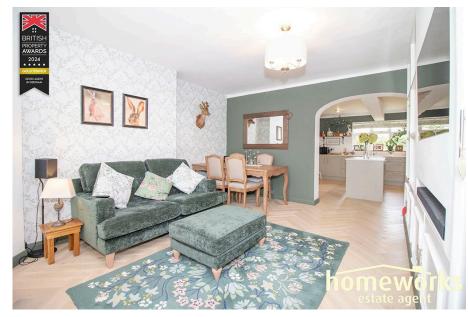

## 115 Dereham Road, Mattishall

Guide Price £550,000

- \*\* REFURBISHED, IMMACULATE & SOUGHT AFTER \*\*
- 11'4 X 8'10 EN-SUITE
- DETACHED BUNGALOW WITH THREE DOUBLE BEDROOMS
- 13'1 RE-FITTED KITCHEN
- 15'11 SITTING ROOM
- 15'11 DINING ROOM

A substantial 1950's detached bungalow, positioned within the ever popular village of Mattishall. This beautiful home has generously proportioned rooms including a duel aspect 15'11 Sitting Room, 15'11 Dining Room that is currently used as a further sitting room and is open plan to the Re-Fitted Kitchen / Breakfast room. The property has a large plot of over one third of an acre with various outbuildings including a 13'9 Office and 13'4 Gym, 11'5 Shed with power and light. The current owners have refurbished their home to a high standard and we strongly recommend an internal viewing to appreciate the accommodation, location and to avoid disappointment. The property benefits from two shingled driveways running along each boundary providing ample off-road parking as well as a 16' Garage that sympathetically matches the Bungalow. There is also the potential for extending (STPP) if you needed to. Please contact us today for full details of this amazing home!