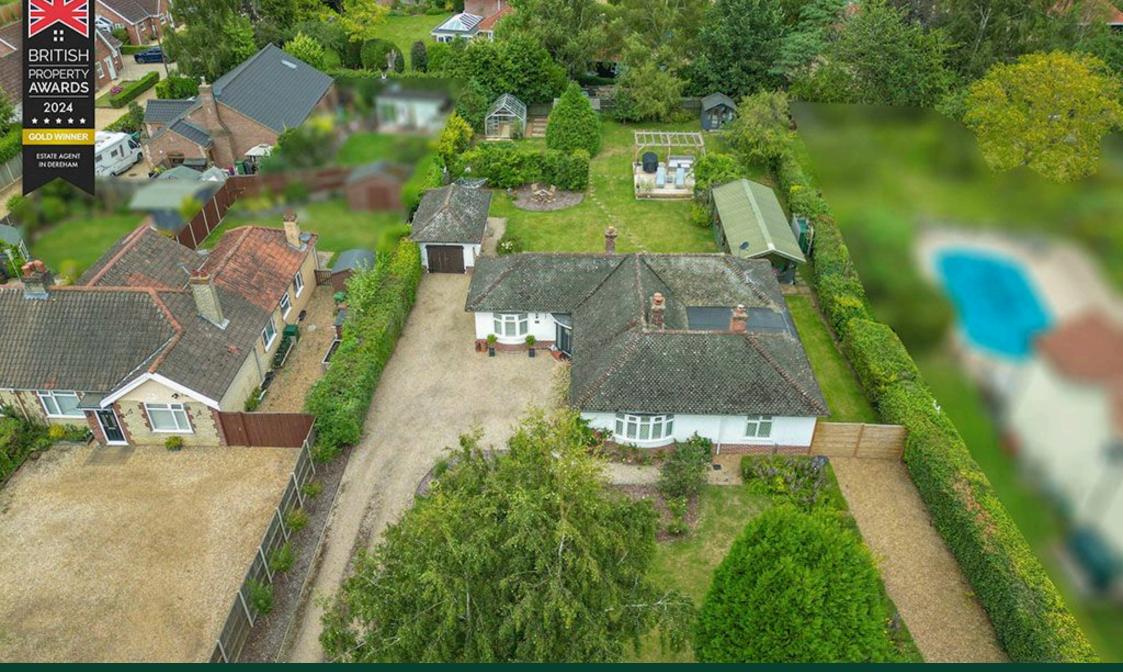

A substantial 1950's detached bungalow, positioned within the ever popular village of Mattishall. This beautiful home has generously proportioned rooms including a duel aspect 15'11 Sitting Room, 15'11 Dining Room that is currently used as a further sitting room and is open plan to the Re-Fitted Kitchen / Breakfast room. The property has a large plot of over one third of an acre with various outbuildings including a 13'9 Office and 13'4 Gym, 11'5 Shed with power and light. The current owners have refurbished their home to a high standard and we strongly recommend an internal viewing to appreciate the accommodation, location and to avoid disappointment. The property benefits from two shingled driveways running along each boundary providing ample off-road parking as well as a 16' Garage that sympathetically matches the Bungalow. There is also the potential for extending (STPP) if you needed to. Please contact us today for full details of this amazing home!