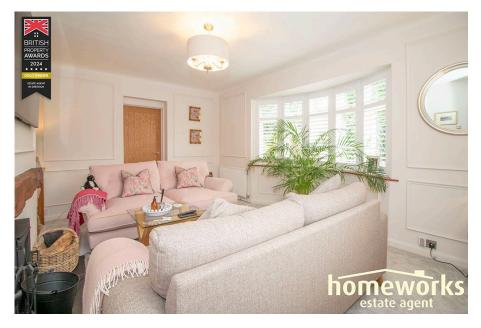

## 115 Dereham Road, Mattishall

Guide Price £550,000

- \*\* REFURBISHED, IMMACULATE & SOUGHT AFTER \*\*
- 11'4 X 8'10 EN-SUITE
- DETACHED BUNGALOW WITH THREE DOUBLE BEDROOMS
- 13'1 RE-FITTED KITCHEN
- 15'11 SITTING ROOM
- 15'11 DINING ROOM

A substantial 1950's detached bungalow, positioned within the ever popular village of Mattishall. This beautiful home has generously proportioned rooms including a duel aspect 15'11 Sitting Room, 15'11 Dining Room that is currently used as a further sitting room and is open plan to the Re-Fitted Kitchen / Breakfast room. The property has a large plot of over one third of an acre with various outbuildings including a 13'9 Office and 13'4 Gym, 11'5 Shed with power and light. The current owners have refurbished their home to a high standard and we strongly recommend an internal viewing to appreciate the accommodation, location and to avoid disappointment. The property benefits from two shingled driveways running along each boundary providing ample off-road parking as well as a 16' Garage that sympathetically matches the Bungalow. There is also the potential for extending (STPP) if you needed to. Please contact us today for full details of this amazing home!