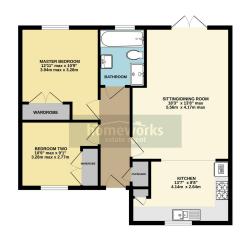

## Magnolia Mews, Swanton Morley, Dereham, NR20

Offers Over £169,950

 PRICED TO SELL & TOO GOOD TO MISS!!  OVER 60'S SEMI-DETACHED BUNGALOW

TWO DOUBLE BEDROOMS

13'7 KITCHEN

• 18'3 SITTING/DINING ROOM • FOUR-PIECE FAMILY

 FOUR-PIECE FAMILY BATHROOM

ENCLOSED REAR GARDEN

 ALLOCATED OFF ROAD PARKING

• FANTASTIC VILLAGE LOCATION!

\*\* NO ONWARD CHAIN \*\*

Afhilit every attempt has been made to ensure the accuracy of the footplan comained how, measurements of doors, windows, notest and any other forms are appreciated and no responsibility to litera for any once, omission or nine-relationers. This plan is to this statute purposes only and should be used as much by any conceptive purchase. The services, in splants and applicates shown have those to stored and the quantities.

\*\* PRICED TO SELL \*\* NO CHAIN | POPULAR VILLAGE LOCATION | A TWO DOUBLE BEDROOM SEMI-DETACHED BUNGALOW WHICH IS OFFERED WITH NO CHAIN. WITH 13'7 KITCHEN, 18'3 SITTING/DINING ROOM & FAMILY BATHROOM. OUTSIDE OFFERS ALLOCATED OFF ROAD PARKING & AN ENCLOSED REAR GARDEN. OVER 60'S DEVELOPMENT