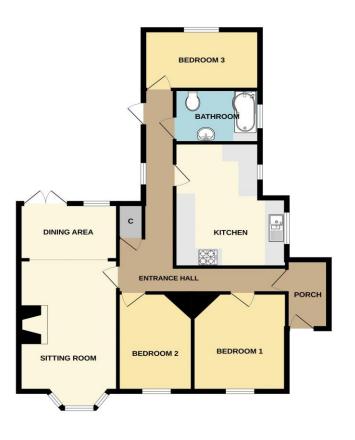

#### **Entrance Porch**

Front door leads into entrance porch, space for shoes and coats, door leads to inner hallway.

## Hallway

With windows to side, door to rear garden, airing cupboard.

**Living/Dining Room** 23' 7" x 10' 5" (7.19m x 3.18m) With bay window to front, window and door to rear garden, two radiators, pretty feature fireplace.

**Kitchen** 14' 3" x 11' 2" (4.35m x 3.41m)

With two windows to side, radiator, range of wall and base unites, 1.5 sink with drainer, electric fan oven and hob with extractor over, space for dishwasher, washing machine and fridge/freezer.

Bedroom One 11' 6" x 9' 11" (3.50m x 3.02m) With window to front, radiator.

**Bedroom Two** 11' 7" x 7' 5" (3.52m x 2.27m) With window to front, radiator.

**Bedroom Three** 12' 2" x 6' 11" (3.72m x 2.12m) With window to rear, radiator.

## Bathroom

With frosted window to side, extractor fan, chrome heated towel rail, p-shaped bath with mains shower over, low level WC, large sink.

## Garden

To the front is parking for two cars, with steps up to the front garden, which is mainly laid to lawn with mature bushes and flowers. A gate leads to the rear garden, which is mainly laid to lawn with areas of shingle, raised decking, patio, with a storage shed, summerhouse, external tap.

Whilst every attempt has been made to ensure the accuracy of the floorplan contained here, measurement of doors, windows, rooms and any other terms are approximate and no responsibility is taken for any error omission or mis-statement. This plan is for flustrative purposes only and should be used as such by any prospective purchaser. The services, systems and appliances shown have not been tested and no guarant as to their operability or efficiency can be owner.