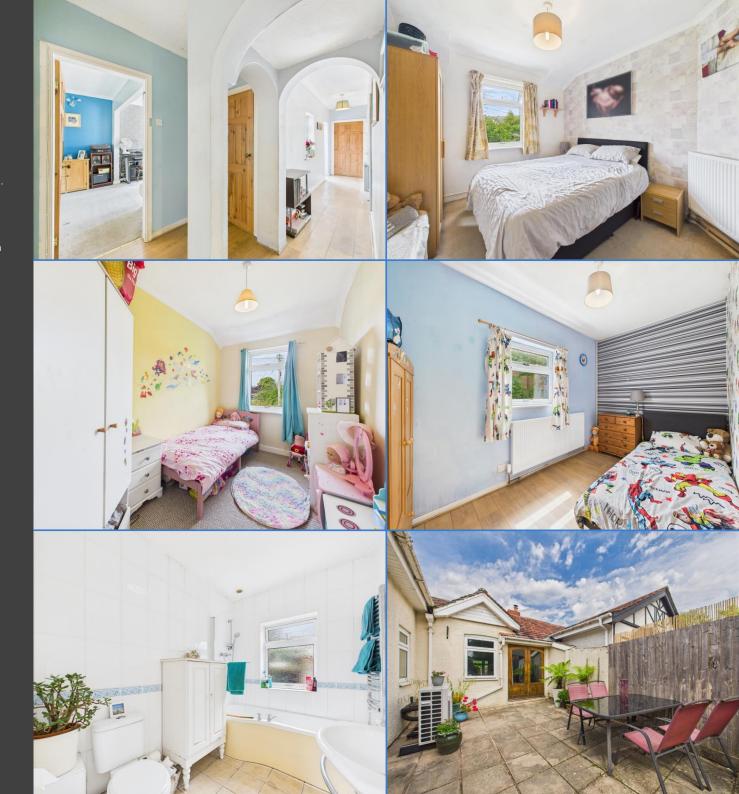

Bedroom One 11' 6" x 9' 11" (3.50m x 3.02m) With window to front, radiator.

**Bedroom Two** 11' 7" x 7' 5" (3.52m x 2.27m) With window to front, radiator.

**Bedroom Three** 12' 2" x 6' 11" (3.72m x 2.12m) With window to rear, radiator.

## Bathroom

With frosted window to side, extractor fan, chrome heated towel rail, p-shaped bath with mains shower over, low level WC, large sink.

## Garden

To the front is parking for two cars, with steps up to the front garden, which is mainly laid to lawn with mature bushes and flowers. A gate leads to the rear garden, which is mainly laid to lawn with areas of shingle, raised decking, patio, with a storage shed, summerhouse, external tap.