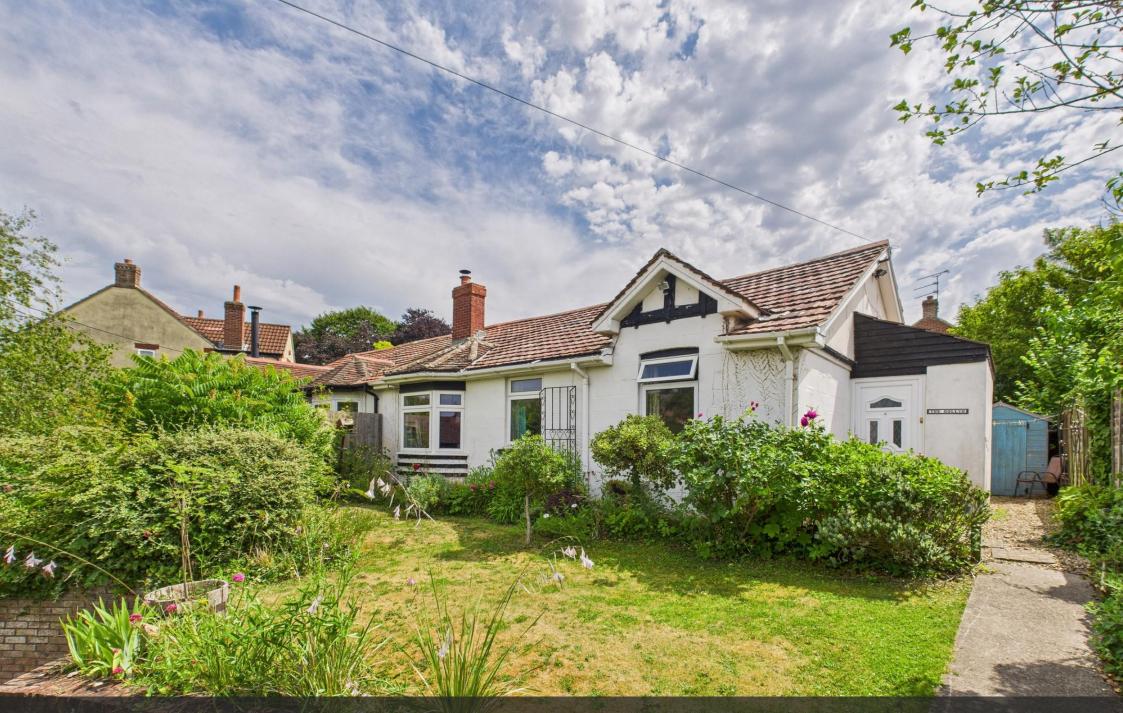

## Summary

Situated in an elevated position on the fringes of Langport is The Hollys. The property offers good sized accommodation with ample parking and a comfortable garden. Internal accommodation comprises entrance porch, large living/dining room, kitchen, bathroom and three bedrooms. Externally is a rear garden laid to lawn and patio, with a large, established front garden of lawn, bushes and plants. The sellers have recently fitted a brand new air source heat pump with solar panels, meaning the property is now incredibly efficient to run.

## Garden

To the front is parking for two cars, with steps up to the front garden, which is mainly laid to lawn with mature bushes and flowers. A gate leads to the rear garden, which is mainly laid to lawn with areas of shingle, raised decking, patio, with a storage shed, summerhouse, external tap.