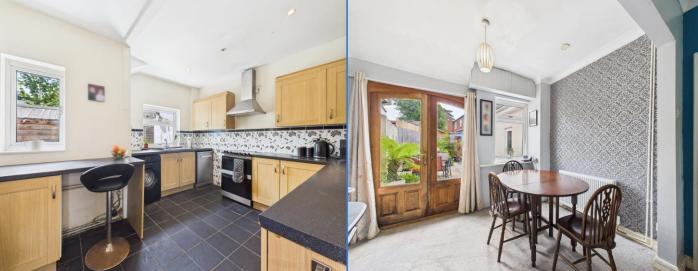

**Kitchen** 14' 3" x 11' 2" (4.35m x 3.41m)

With two windows to side, radiator, range of wall and base unites, 1.5 sink with drainer, electric fan oven and hob with extractor over, space for dishwasher, washing machine and fridge/freezer.