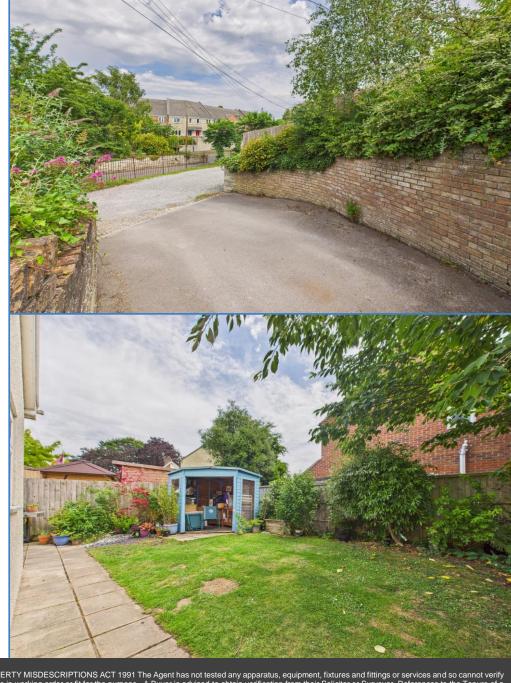

## Garden

To the front is parking for two cars, with steps up to the front garden, which is mainly laid to lawn with mature bushes and flowers. A gate leads to the rear garden, which is mainly laid to lawn with areas of shingle, raised decking, patio, with a storage shed, summerhouse, external tap.