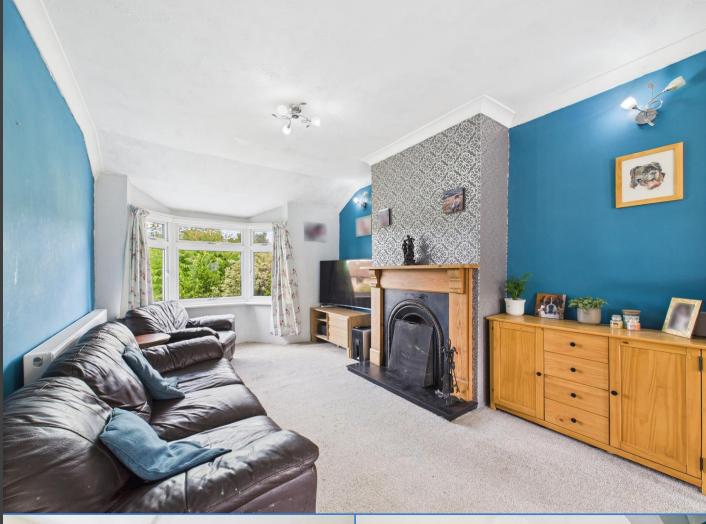

## Hallway

With windows to side, door to rear garden, airing cupboard.

**Living/Dining Room** 23' 7" x 10' 5" (7.19m x 3.18m) With bay window to front, window and door to rear garden, two radiators, pretty feature fireplace.