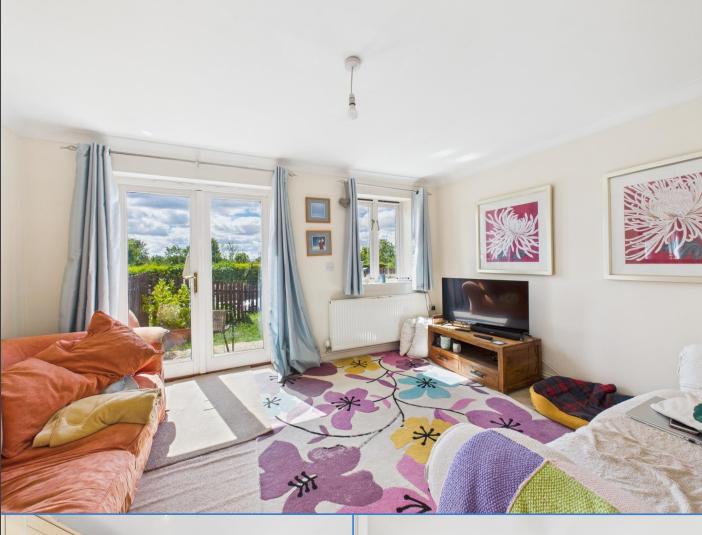

Sitting Room 13' 9" x 11' 6" (4.19m x 3.51m)
With window to the rear and French doors to the garden. Radiator.