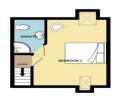

Bathroom 7' 4" x 5' 8" (2.24m x 1.73m)
With low level WC, wash hand basin and panelled bath. Radiator.

Master Bedroom 15' 7" x 10' 4" (4.76m x 3.15m) With roof windows to the front and rear. Radiator.