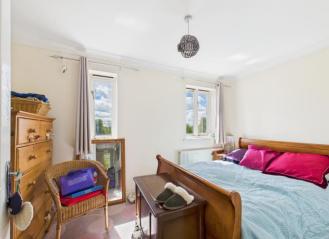

Bathroom 7' 4" x 5' 8" (2.24m x 1.73m)
With low level WC, wash hand basin and panelled bath. Radiator.

Master Bedroom 15' 7" x 10' 4" (4.76m x 3.15m) With roof windows to the front and rear. Radiator.