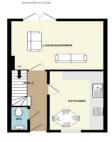

#### **Entrance Hall**

Entrance door leads to the entrance hall with radiator and stairs to the first floor with open understairs area.

#### WC

With low level WC, wash hand basin and radiator.

**Kitchen/Breakfast Room** 13' 11" x 6' 11" (4.24m x 2.12m) With window to the front, radiator and range of base and wall mounted units. Built in electric oven and four ring gas hob with extractor hood over. Space for washing machine, dishwasher and fridge freezer.

Sitting Room 13' 9" x 11' 6" (4.19m x 3.51m)
With window to the rear and French doors to the garden. Radiator.