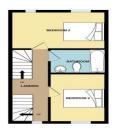

### Landing

With stairs to the second floor and radiator.

Bedroom 2 13' 9" x 8' 8" (4.19m x 2.64m) With two windows to the rear. Radiator.

Bedroom 3 10' 10" x 7' 3" (3.29m x 2.20m) With window to the front and radiator.

Bathroom 7' 4" x 5' 8" (2.24m x 1.73m)
With low level WC, wash hand basin and panelled bath. Radiator.

Master Bedroom 15' 7" x 10' 4" (4.76m x 3.15m) With roof windows to the front and rear. Radiator.