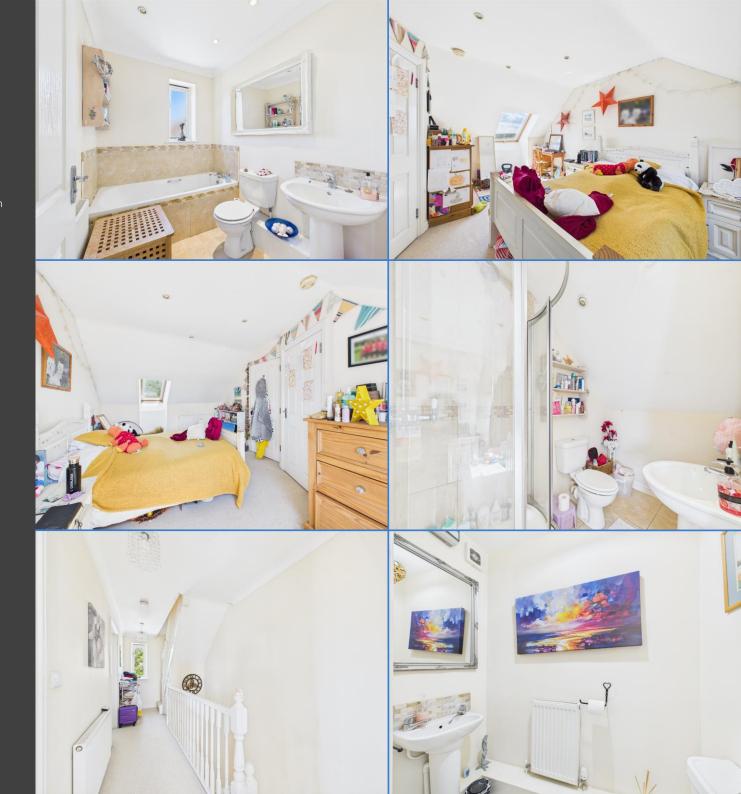

#### WC

With low level WC, wash hand basin and radiator.

**Kitchen/Breakfast Room** 13' 11" x 6' 11" (4.24m x 2.12m) With window to the front, radiator and range of base and wall mounted units. Built in electric oven and four ring gas hob with extractor hood over. Space for washing machine, dishwasher and fridge freezer.

Sitting Room 13' 9" x 11' 6" (4.19m x 3.51m)
With window to the rear and French doors to the garden. Radiator.

### Landing

With stairs to the second floor and radiator.

Bedroom 2 13' 9" x 8' 8" (4.19m x 2.64m) With two windows to the rear. Radiator.

Bedroom 3 10' 10" x 7' 3" (3.29m x 2.20m) With window to the front and radiator.

Bathroom 7' 4" x 5' 8" (2.24m x 1.73m)
With low level WC, wash hand basin and panelled bath. Radiator.

Master Bedroom 15' 7" x 10' 4" (4.76m x 3.15m) With roof windows to the front and rear. Radiator.

# En-Suite Shower Room

With low level WC, wash hand basin and corner shower cubicle with mains shower. Ladder towel rail.