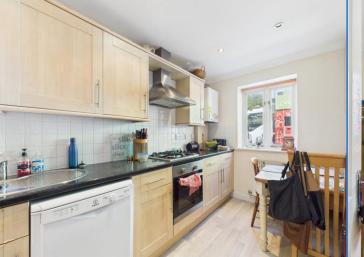

#### WC

With low level WC, wash hand basin and radiator.

**Kitchen/Breakfast Room** 13' 11" x 6' 11" (4.24m x 2.12m) With window to the front, radiator and range of base and wall mounted units. Built in electric oven and four ring gas hob with extractor hood over. Space for washing machine, dishwasher and fridge freezer.