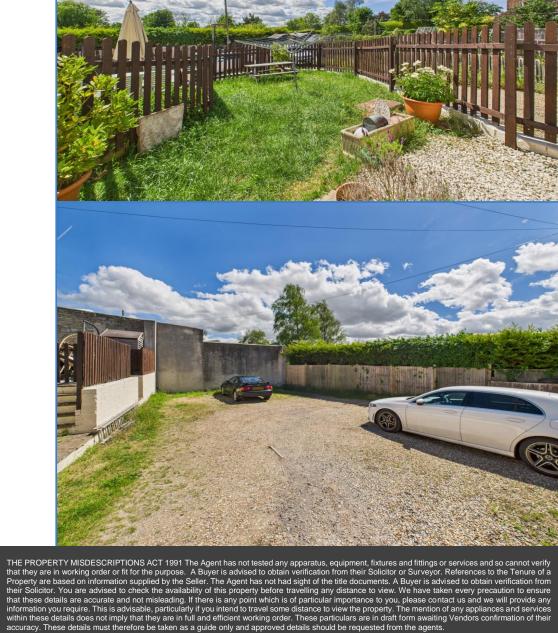

## Summary

3 Sutton Mews is a stone fronted modern cottage style end of terrace property. The accommodation is over three floors with entrance hall, WC, kitchen/breakfast room and sitting room on the ground floor, two bedrooms and bathroom on the first floor and master bedroom with en-suite on the top floor. Stunning views can be enjoyed from the master bedroom. Outside there are gardens to the rear with access to private allocated parking.

# Outside

The rear garden has a patio area and is laid to lawn with timber garden shed. A gate leads to the rear car park where there is allocated parking.

1 Brandon House, West Street, Somerton, TA11 7PS Tel: 01458 274153