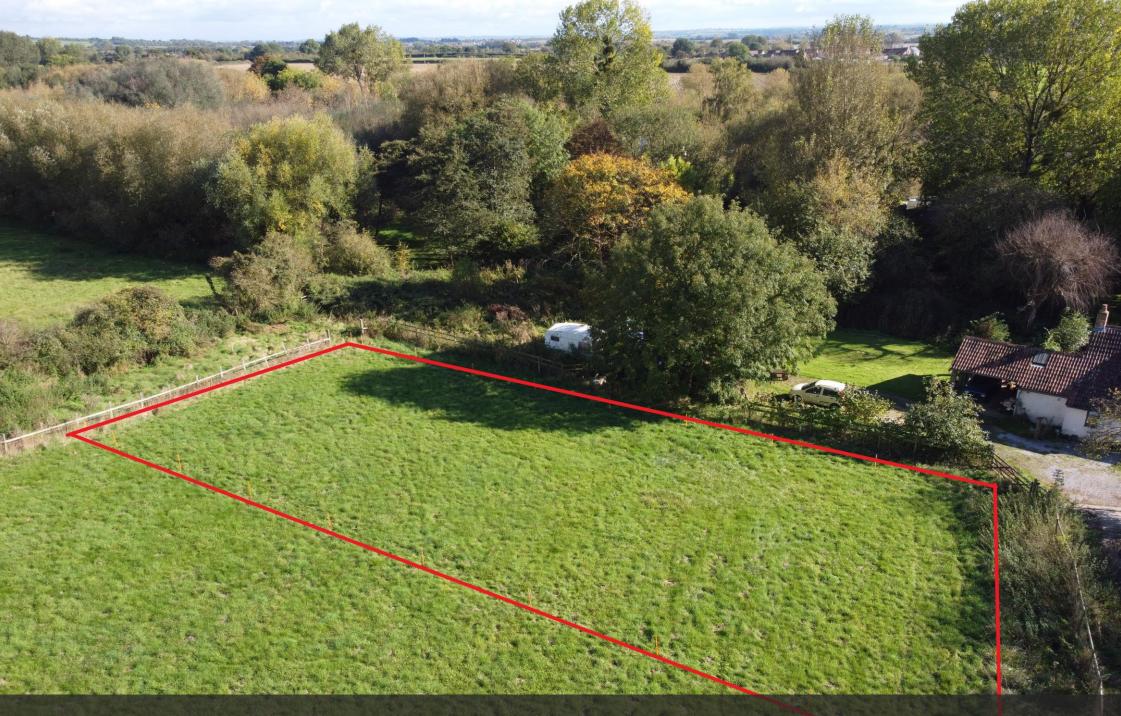

# Summary

An opportunity to purchase a single building plot of approximately 35m x 10m with outline permission for a self-build dwelling and double garage. The proposal is for a detached 1.5 storey home with four bedrooms and three bathrooms. The design would include a large open plan kitchen/living area and separate lounge. Total floor area of approximately 2000sqft.

## Additional Land

There is a 1.6 acre field adjoining the plot that is available by separate negotiation. Please refer to the site plan.

PROPOSED FIRST FLOOR PLAN

PROPOSED GROUND FLOOR PLAN

Additional 1.6 acres available by separate negotiation.