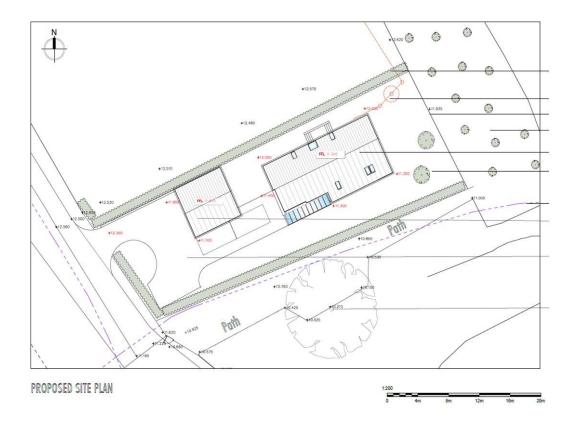

## Additional Land

There is a 1.6 acre field adjoining the plot that is available by separate negotiation. Please refer to the site plan.

PROPOSED FIRST FLOOR PLAN

PROPOSED GROUND FLOOR PLAN

Additional 1.6 acres available by separate negotiation.