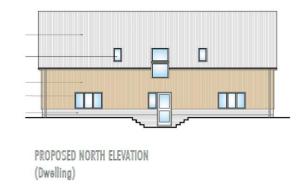

# Summary

An opportunity to purchase a single building plot of approximately 35m x 10m with outline permission for a self-build dwelling and double garage. The proposal is for a detached 1.5 storey home with four bedrooms and three bathrooms. The design would include a large open plan kitchen/living area and separate lounge. Total floor area of approximately 2000sqft.