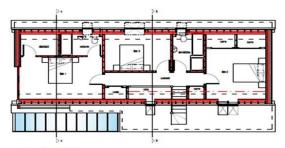

# Summary

An opportunity to purchase a single building plot of approximately 35m x 10m with outline permission for a self-build dwelling and double garage. The proposal is for a detached 1.5 storey home with four bedrooms and three bathrooms. The design would include a large open plan kitchen/living area and separate lounge. Total floor area of approximately 2000sqft.

## Additional Land

There is a 1.6 acre field adjoining the plot that is available by separate negotiation. Please refer to the site plan.

PROPOSED FIRST FLOOR PLAN

PROPOSED GROUND FLOOR PLAN

Additional 1.6 acres available by separate negotiation.