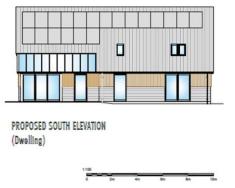

# Summary

An opportunity to purchase a single building plot of approximately 35m x 10m with outline permission for a self-build dwelling and double garage. The proposal is for a detached 1.5 storey home with four bedrooms and three bathrooms. The design would include a large open plan kitchen/living area and separate lounge. Total floor area of approximately 2000sqft.