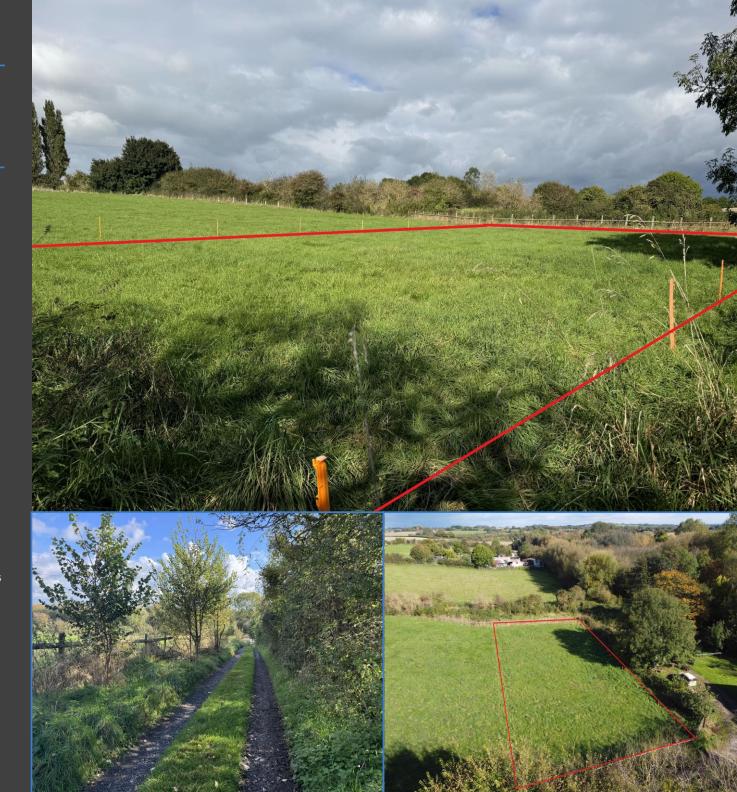

# Summary

An opportunity to purchase a single building plot of approximately 35m x 10m with outline permission for a self-build dwelling and double garage. The proposal is for a detached 1.5 storey home with four bedrooms and three bathrooms. The design would include a large open plan kitchen/living area and separate lounge. Total floor area of approximately 2000sqft.

#### Rights of Wav

To the south of the plot there is a public footpath. The path is located outside of the plots south boundary.

## Additional Land

There is a 1.6 acre field adjoining the plot that is available by separate negotiation. Please refer to the site plan.

PROPOSED FIRST FLOOR PLAN

PROPOSED GROUND FLOOR PLAN

Additional 1.6 acres available by separate negotiation.