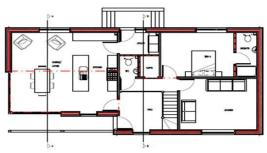

# Summary

An opportunity to purchase a single building plot of approximately 35m x 10m with outline permission for a self-build dwelling and double garage. The proposal is for a detached 1.5 storey home with four bedrooms and three bathrooms. The design would include a large open plan kitchen/living area and separate lounge. Total floor area of approximately 2000sqft.

## Additional Land

There is a 1.6 acre field adjoining the plot that is available by separate negotiation. Please refer to the site plan.

PROPOSED FIRST FLOOR PLAN

PROPOSED GROUND FLOOR PLAN

Additional 1.6 acres available by separate negotiation.