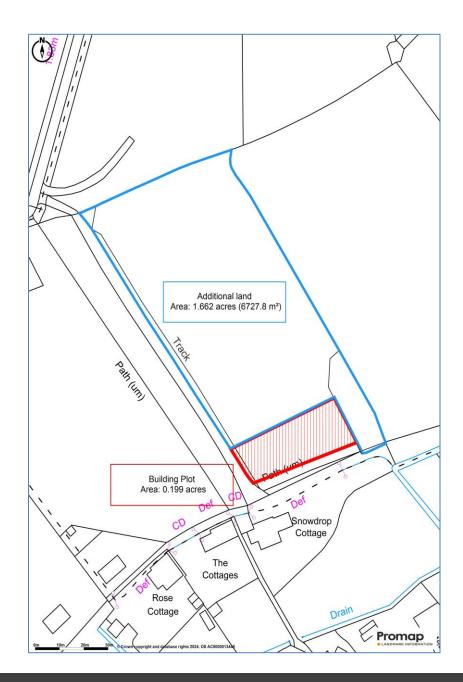

# Summary

An opportunity to purchase a single building plot of approximately 35m x 10m with outline permission for a self-build dwelling and double garage. The proposal is for a detached 1.5 storey home with four bedrooms and three bathrooms. The design would include a large open plan kitchen/living area and separate lounge. Total floor area of approximately 2000sqft.

## Additional Land

There is a 1.6 acre field adjoining the plot that is available by separate negotiation. Please refer to the site plan.

PROPOSED FIRST FLOOR PLAN

PROPOSED GROUND FLOOR PLAN

Additional 1.6 acres available by separate negotiation.