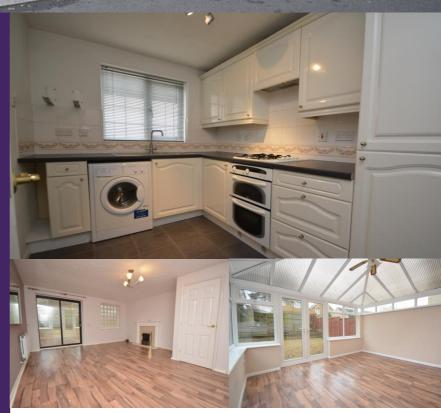

## £795 PCM

Situated in the heart of the popular Broadlands estate is the pleasant three bedroom link detached with ensuite and garage. The ground floor accommodation comprises of- entrance hallway, cloakroom, kitchen, lounge/diner and conservatory with french doors leading onto the rear garden. Upstairs are three well proportioned bedrooms with built in wardrobes to all rooms, an ensuite servicing the master bedroom and family bathroom. The property further benefits from off road parking, garage, gas central heating, and UPVC double glazing. Viewings are highly recommended. Unfurnished Sorry no pets or smokers