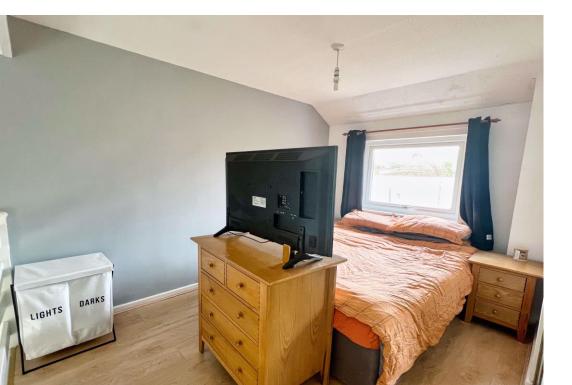

The stairs to the first floor mezzanine is carpeted along with the landing that has is a loft access point, a storage cupboard which houses the hot water tank and a door to the bathroom. The landing continues through into the mezzanine bedroom. The bathroom is fitted with a three-piece suite comprising of a panelled bath, low-level WC and a pedestal wash hand basin. The walls and floor are fully tiled and there is an obscured double glazed window to the rear. The bedroom is open plan and overlooks the lounge area below and benefits from builtin mirrored wardrobes providing plenty of hanging and storage space. There is a window to the rear aspect over looking the garden. The property currently has electric heating with a water tank on the landing providing the hot water.