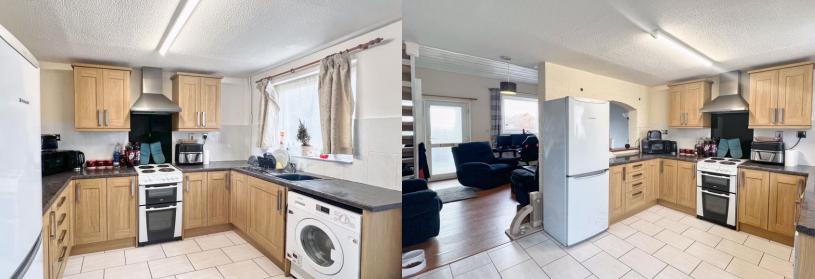

The property is entered via a double glazed door opening into a small porch with storage area to the side and a double glazed door to the lounge. The well-proportioned open plan living space has a staircase leading to the first floor, a window to the front aspect and an opening hatch to the kitchen/diner. The kitchen has been fitted with a range of base and wall units with roll top worksurfaces. There is a sink unit with mixer tap, space for a fridge/freezer a, washing machine and a freestanding electric cooker. The floor is tiled and there is a double glazed door and window to the rear.