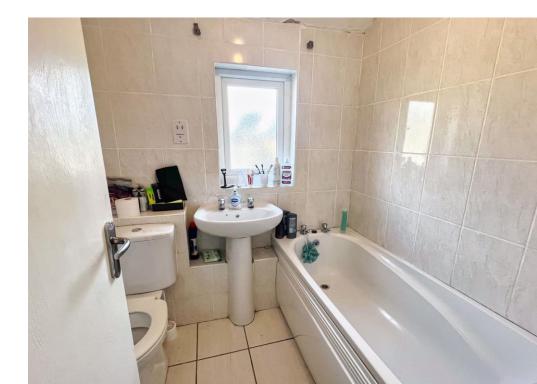

The stairs to the first floor mezzanine is carpeted along with the landing that has is a loft access point, a storage cupboard which houses the hot water tank and a door to the bathroom. The landing continues through into the mezzanine bedroom. The bathroom is fitted with a three-piece suite comprising of a panelled bath, low-level WC and a pedestal wash hand basin. The walls and floor are fully tiled and there is an obscured double glazed window to the rear. The bedroom is open plan and overlooks the lounge area below and benefits from builtin mirrored wardrobes providing plenty of hanging and storage space. There is a window to the rear aspect over looking the garden. The property currently has electric heating with a water tank on the landing providing the hot water.