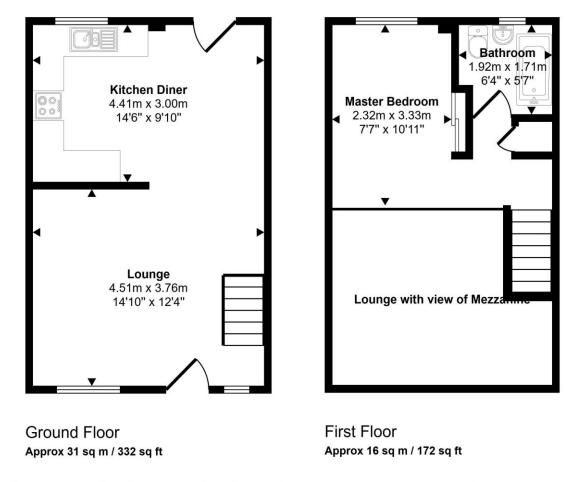

Approx Gross Internal Area 47 sq m / 504 sq ft

This floorplan is only for illustrative purposes and is not to scale. Measurements of rooms, doors, windows, and any items are approximate and no responsibility is taken for any error, omission or mis-statement. Icons of items such as bathroom suites are representations only and may not look like the real items. Made with Made Snappy 360. This one bedroom mid linked property is located just off Channel View in Brackla. The property offers a unique design of open plan living with the bedroom visible by a mezzanine level above. The layout consists of a lounge, kitchen and space for dining to the ground floor. The staircase leads to the bedroom and bathroom above. The property offers lots of potential and is ideal for anyone looking to get on the property ladder. There is driveway parking to the front and a generous enclosed, low maintenance garden to the rear.