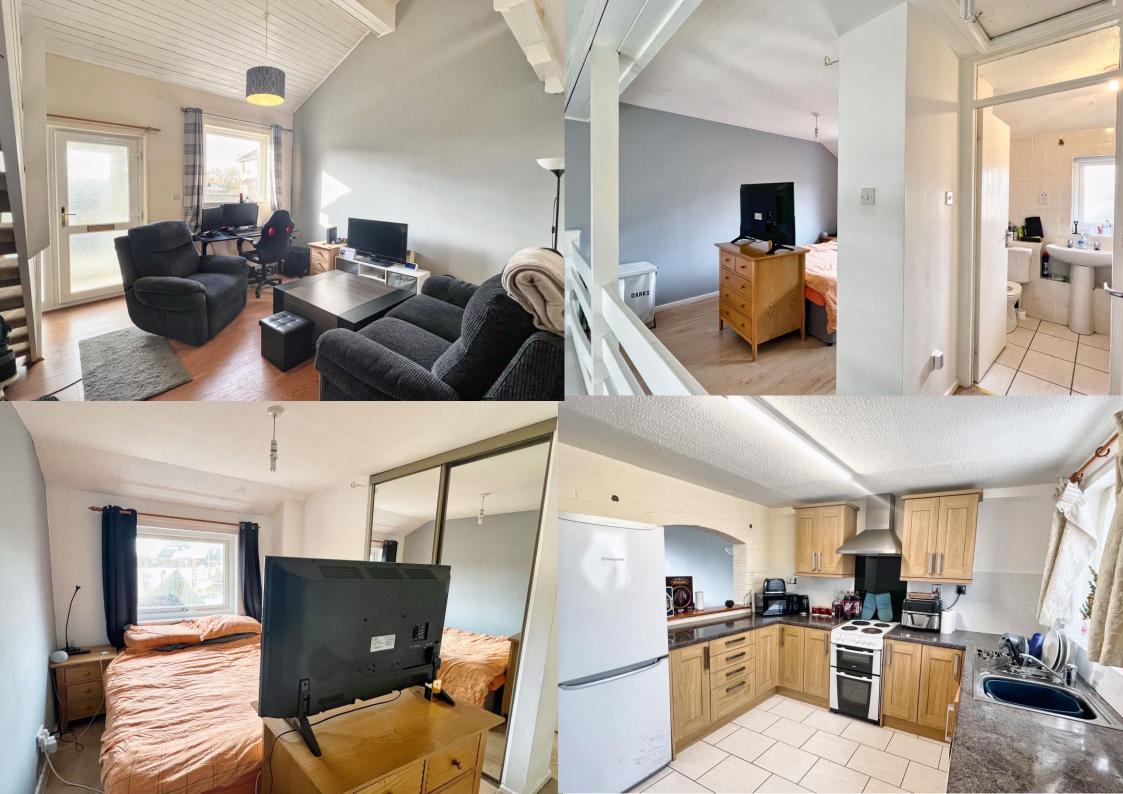

Approx Gross Internal Area 47 sq m / 504 sq ft

This floorplan is only for illustrative purposes and is not to scale. Measurements of rooms, doors, windows, and any items are approximate and no responsibility is taken for any error, omission or mis-statement. Icons of items such as bathroom suites are representations only and may not look like the real items. Made with Made Snappy 360. This one bedroom mid linked property is located just off Channel View in Brackla. The property offers a unique design of open plan living with the bedroom visible by a mezzanine level above. The layout consists of a lounge, kitchen and space for dining to the ground floor. The staircase leads to the bedroom and bathroom above. The property offers lots of potential and is ideal for anyone looking to get on the property ladder. There is driveway parking to the front and a generous enclosed, low maintenance garden to the rear.

The property is entered via a double glazed door opening into a small porch with storage area to the side and a double glazed door to the lounge. The well-proportioned open plan living space has a staircase leading to the first floor, a window to the front aspect and an opening hatch to the kitchen/diner. The kitchen has been fitted with a range of base and wall units with roll top worksurfaces. There is a sink unit with mixer tap, space for a fridge/freezer a, washing machine and a freestanding electric cooker. The floor is tiled and there is a double glazed door and window to the rear.

The stairs to the first floor mezzanine is carpeted along with the landing that has is a loft access point, a storage cupboard which houses the hot water tank and a door to the bathroom. The landing continues through into the mezzanine bedroom. The bathroom is fitted with a three-piece suite comprising of a panelled bath, low-level WC and a pedestal wash hand basin. The walls and floor are fully tiled and there is an obscured double glazed window to the rear. The bedroom is open plan and overlooks the lounge area below and benefits from builtin mirrored wardrobes providing plenty of hanging and storage space. There is a window to the rear aspect over looking the garden. The property currently has electric heating with a water tank on the landing providing the hot water.