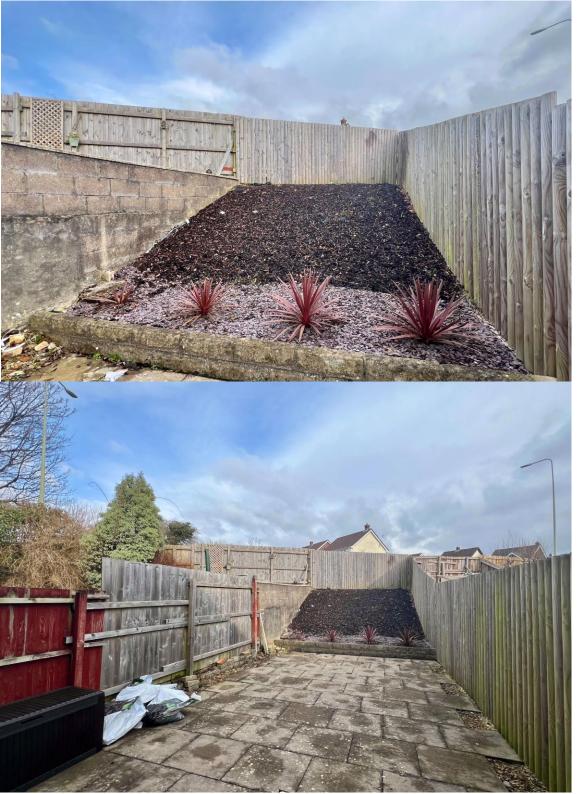

The property is approached by a concrete driveway allowing off-road parking and has footpath leading to the front door. The enclosed rear garden is laid to patio and is surrounded by feather edge fencing. A tiered section laid to decorative bark chippings lies at the bottom of the garden.