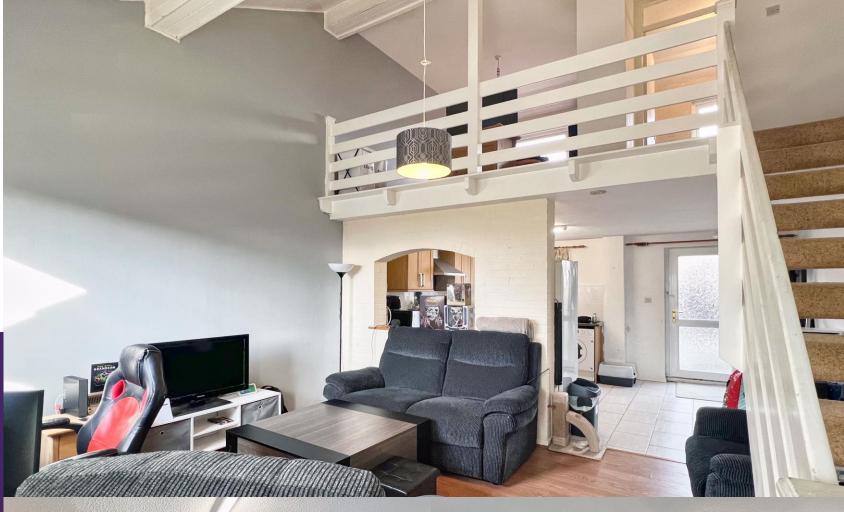

Open plan living with mezzanine level above

Surprisingly spacious

Bedroom comes complete with built in wardrobes

Three piece bathroom

Electric heating

Ideal first time buy

Driveway parking to the front

Low maintenance rear garden

Approx Gross Internal Area 47 sq m / 504 sq ft

This floorplan is only for illustrative purposes and is not to scale. Measurements of rooms, doors, windows, and any items are approximate and no responsibility is taken for any error, omission or mis-statement. Icons of items such as bathroom suites are representations only and may not look like the real items. Made with Made Snappy 360. This one bedroom mid linked property is located just off Channel View in Brackla. The property offers a unique design of open plan living with the bedroom visible by a mezzanine level above. The layout consists of a lounge, kitchen and space for dining to the ground floor. The staircase leads to the bedroom and bathroom above. The property offers lots of potential and is ideal for anyone looking to get on the property ladder. There is driveway parking to the front and a generous enclosed, low maintenance garden to the rear.

The stairs to the first floor mezzanine is carpeted along with the landing that has is a loft access point, a storage cupboard which houses the hot water tank and a door to the bathroom. The landing continues through into the mezzanine bedroom. The bathroom is fitted with a three-piece suite comprising of a panelled bath, low-level WC and a pedestal wash hand basin. The walls and floor are fully tiled and there is an obscured double glazed window to the rear. The bedroom is open plan and overlooks the lounge area below and benefits from builtin mirrored wardrobes providing plenty of hanging and storage space. There is a window to the rear aspect over looking the garden. The property currently has electric heating with a water tank on the landing providing the hot water.