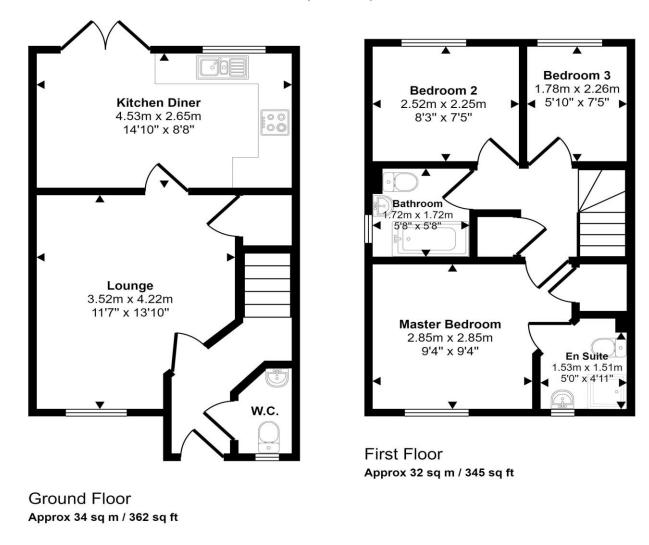

The property is entered via a door into an entrance hallway, laid to tiled flooring with staircase rising to the first floor landing doorways to the lounge and downstairs WC. The WC has been fitted with a twopiece suite comprising; low level WC and wash handbasin. There is an obscure glazed window to the front.

The lounge is generous in size, laid with the same continuation of tiled flooring from the entrance hall, double glazed window to the front allowing natural light to pour into the space, storage cupboard beneath the stairs and doorway to the kitchen/diner.

The kitchen has been fitted with a matching range of base and wall units with worktop space over comprising; stainless steel sink with mixer tap, built-in oven, four ring gas hob, space for fridge, freezer and two appliances. There is a double glazed UPVC window and French doors giving access to the garden. The dining area of the kitchen offers a great social element with stylish modern wall panelling and plenty of dining furniture opportunity.

To the first floor landing there is a loft inspection point and doorways leading to all three bedrooms, family bathroom and useful storage cupboard. The main bedroom is a generous size double room, laid to carpet with a double glazed UPVC window to the front, useful storage cupboard and doorway to the ensuite. The ensuite has been fitted with a three-piece suite comprising; a lower level WC, pedestal wash handbasin and corner shower suite with slide panel doors. There is full height tiling to the walls in the wet areas and an obscure glazed window to the front. Bedroom two is another good size double room laid to carpet with a double glazed UPVC window to the rear overlooking the garden. Bedroom three is a well-proportioned single room with a double glazed window to the rear.

#### Approx Gross Internal Area 66 sq m / 708 sq ft

This floorplan is only for illustrative purposes and is not to scale. Measurements of rooms, doors, windows, and any items are approximate and no responsibility is taken for any error, omission or mis-statement. Icons of items such as bathroom suites are representations only and may not look like the real items. Made with Made Snappy 360.