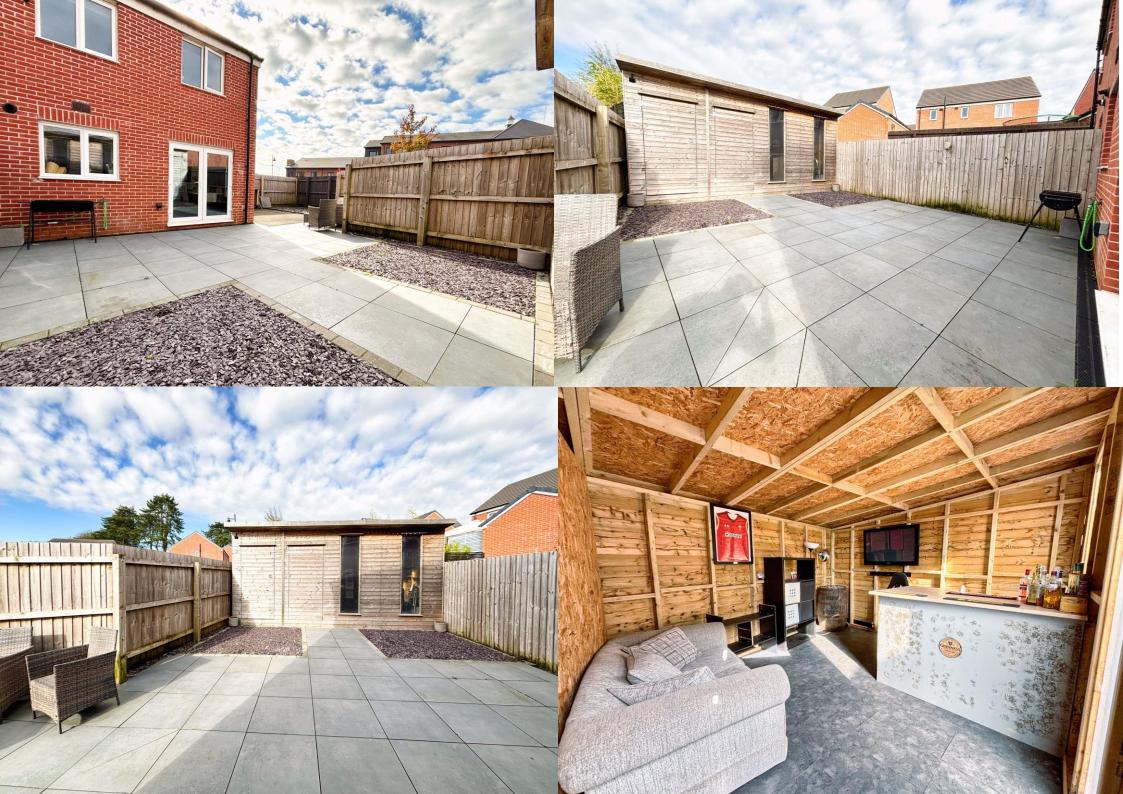

To the front of the property is a substantial driveway providing ample off-road parking, a chippings area with a path leads to the property entrance. To the rear of the property is a fully enclosed landscaped garden laid mostly to patio with chipping areas and plenty of space for garden furniture opportunity. There is also a wooden constructed summer house which benefits from power.