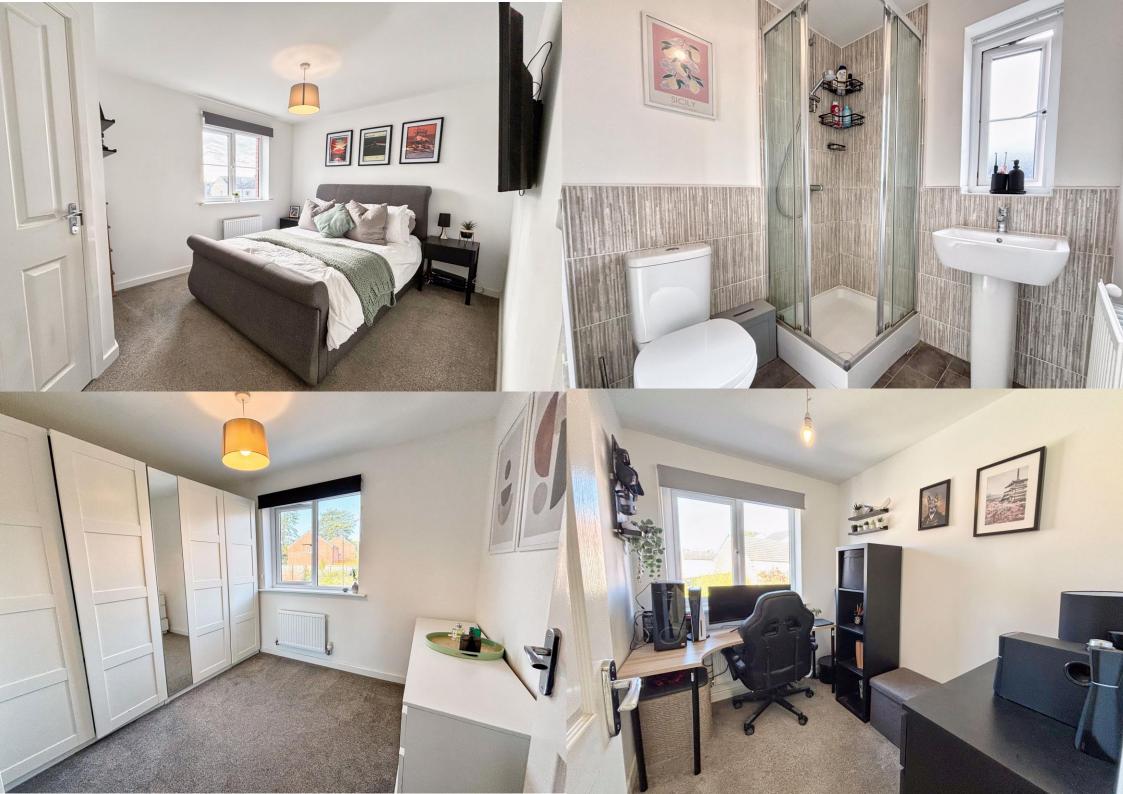

To the first floor landing there is a loft inspection point and doorways leading to all three bedrooms, family bathroom and useful storage cupboard. The main bedroom is a generous size double room, laid to carpet with a double glazed UPVC window to the front, useful storage cupboard and doorway to the ensuite. The ensuite has been fitted with a three-piece suite comprising; a lower level WC, pedestal wash handbasin and corner shower suite with slide panel doors. There is full height tiling to the walls in the wet areas and an obscure glazed window to the front. Bedroom two is another good size double room laid to carpet with a double glazed UPVC window to the rear overlooking the garden. Bedroom three is a well-proportioned single room with a double glazed window to the rear.