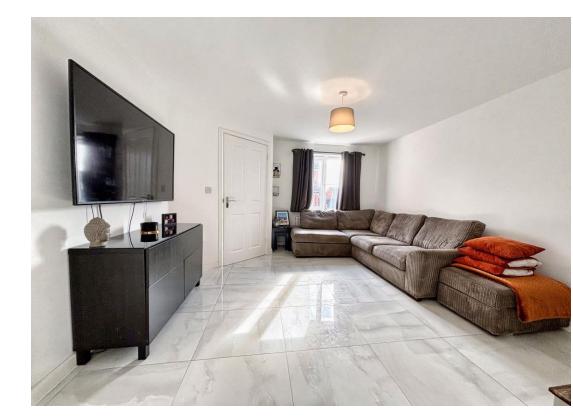

The lounge is generous in size, laid with the same continuation of tiled flooring from the entrance hall, double glazed window to the front allowing natural light to pour into the space, storage cupboard beneath the stairs and doorway to the kitchen/diner.