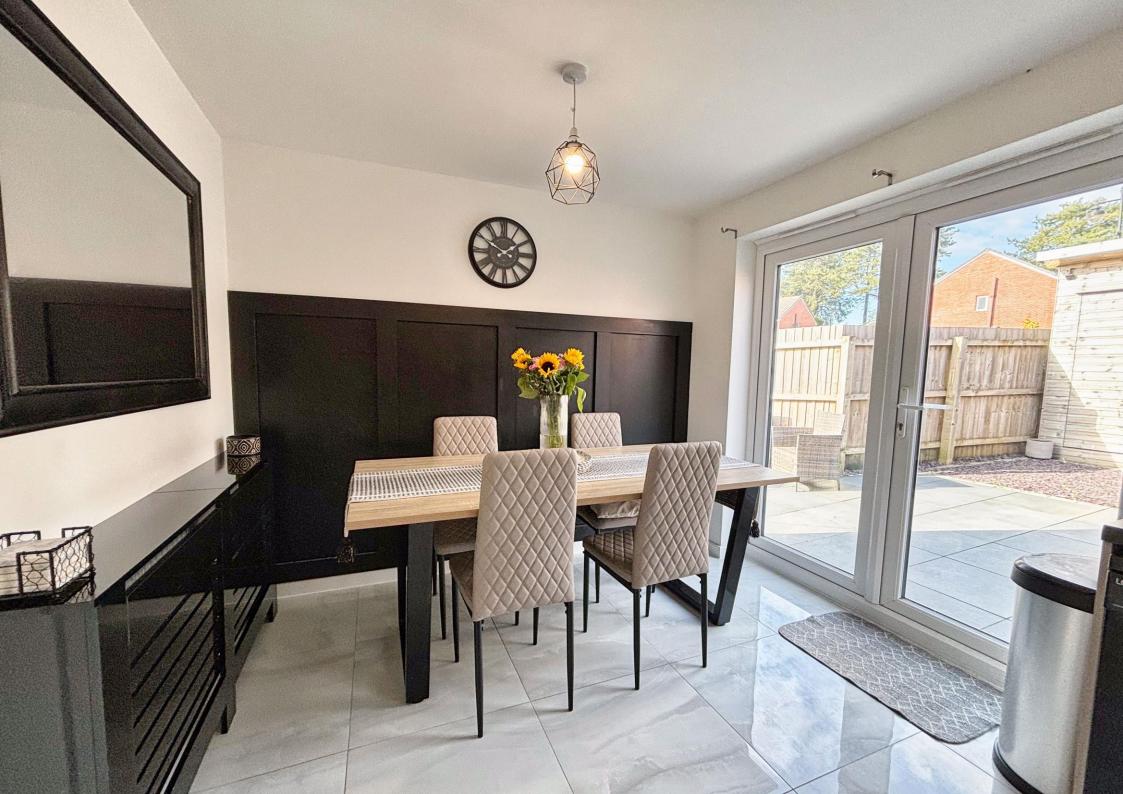

The kitchen has been fitted with a matching range of base and wall units with worktop space over comprising; stainless steel sink with mixer tap, built-in oven, four ring gas hob, space for fridge, freezer and two appliances. There is a double glazed UPVC window and French doors giving access to the garden. The dining area of the kitchen offers a great social element with stylish modern wall panelling and plenty of dining furniture opportunity.

To the front of the property is a substantial driveway providing ample off-road parking, a chippings area with a path leads to the property entrance. To the rear of the property is a fully enclosed landscaped garden laid mostly to patio with chipping areas and plenty of space for garden furniture opportunity. There is also a wooden constructed summer house which benefits from power.