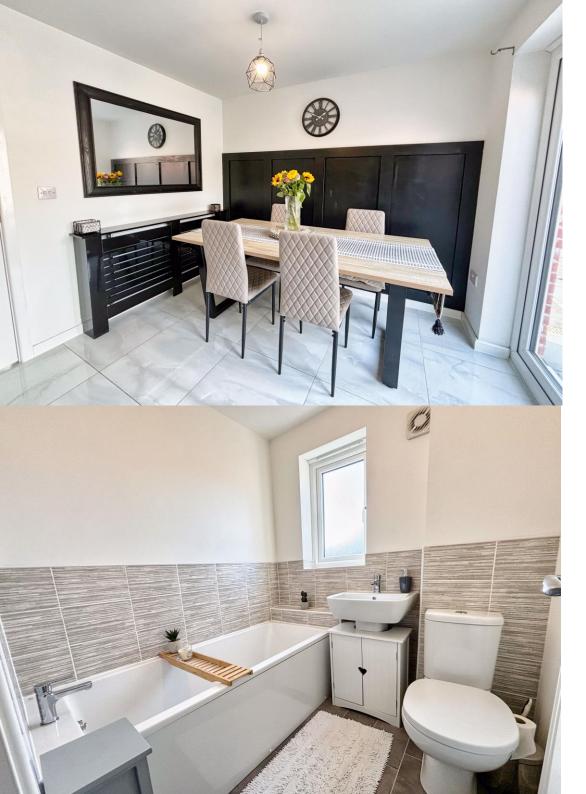

The kitchen has been fitted with a matching range of base and wall units with worktop space over comprising; stainless steel sink with mixer tap, built-in oven, four ring gas hob, space for fridge, freezer and two appliances. There is a double glazed UPVC window and French doors giving access to the garden. The dining area of the kitchen offers a great social element with stylish modern wall panelling and plenty of dining furniture opportunity.

To the first floor landing there is a loft inspection point and doorways leading to all three bedrooms, family bathroom and useful storage cupboard. The main bedroom is a generous size double room, laid to carpet with a double glazed UPVC window to the front, useful storage cupboard and doorway to the ensuite. The ensuite has been fitted with a three-piece suite comprising; a lower level WC, pedestal wash handbasin and corner shower suite with slide panel doors. There is full height tiling to the walls in the wet areas and an obscure glazed window to the front. Bedroom two is another good size double room laid to carpet with a double glazed UPVC window to the rear overlooking the garden. Bedroom three is a well-proportioned single room with a double glazed window to the rear.