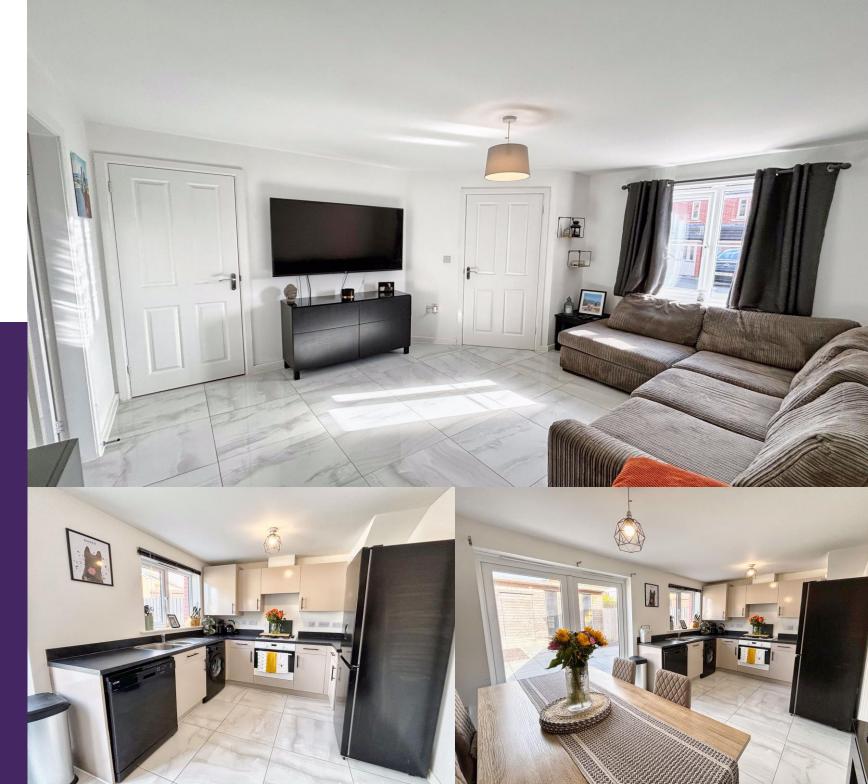

The property is entered via a door into an entrance hallway, laid to tiled flooring with staircase rising to the first floor landing doorways to the lounge and downstairs WC. The WC has been fitted with a twopiece suite comprising; low level WC and wash handbasin. There is an obscure glazed window to the front.

The lounge is generous in size, laid with the same continuation of tiled flooring from the entrance hall, double glazed window to the front allowing natural light to pour into the space, storage cupboard beneath the stairs and doorway to the kitchen/diner.

The kitchen has been fitted with a matching range of base and wall units with worktop space over comprising; stainless steel sink with mixer tap, built-in oven, four ring gas hob, space for fridge, freezer and two appliances. There is a double glazed UPVC window and French doors giving access to the garden. The dining area of the kitchen offers a great social element with stylish modern wall panelling and plenty of dining furniture opportunity.

To the first floor landing there is a loft inspection point and doorways leading to all three bedrooms, family bathroom and useful storage cupboard. The main bedroom is a generous size double room, laid to carpet with a double glazed UPVC window to the front, useful storage cupboard and doorway to the ensuite. The ensuite has been fitted with a three-piece suite comprising; a lower level WC, pedestal wash handbasin and corner shower suite with slide panel doors. There is full height tiling to the walls in the wet areas and an obscure glazed window to the front. Bedroom two is another good size double room laid to carpet with a double glazed UPVC window to the rear overlooking the garden. Bedroom three is a well-proportioned single room with a double glazed window to the rear.