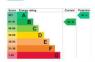

### Services

10/11/24, 10.17 AM Energy performance certificate (EPC) – Find an energy certificate – GOVUK

| 34, Liys Centos<br>Coty<br>BRIDGEND<br>CF35 6QB | Energy rating       | Valid until:       | 16 September 2029        |
|-------------------------------------------------|---------------------|--------------------|--------------------------|
|                                                 | В                   | Cettificate number | 0767-3863-7613-9191-8771 |
| Property type                                   | Semi-detached house |                    |                          |
| Total floor area                                | 71 square metres    |                    |                          |

Energy rating and score This property's energy rating is B. It has the

Properties get a rating from A (best) to G (worst) and a score. The better the rating and score, the lower your energy bills are likely to be.

> For properties in England and Wales: the average energy rating is D the average energy score is 60

The graph shows this property's current and

Viewing strictly by appointment through Herbert R Thomas

hrt.uk.com