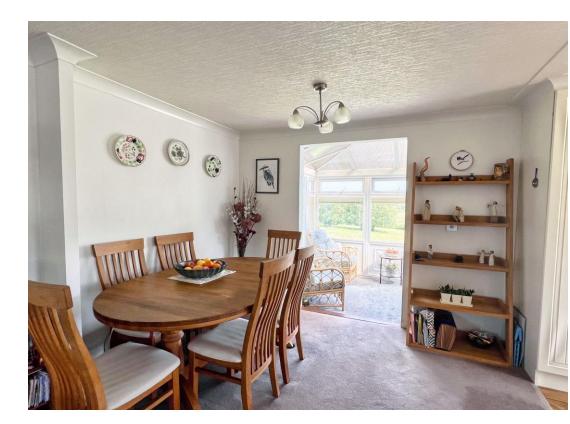

The lounge/dining room is a generous L shaped room, full of natural light via the two windows one complete with a window seat with green outlook views, laid to carpet and the room flows into the dining area where there is plenty of room for dining furniture. From the dining room leads into the conservatory which is a PVCu construction, polycarbonate roof, radiator, power points and French doors leading into the garden with countryside views overlooking Ewenny Priory. From the dining room also leads into the country style kitchen which has been fitted with a matching range of base, wall and draw units with workspace over comprising; electric oven, four ring gas hob, 1 ½ bowl sink unit with mixer tap, integrated fridge, freezer and washing machine. There is a large pantry cupboard, windows to the side and rear with green outlook views, laid to Karndean flooring and a cupboard which houses the Ariston Combi boiler.