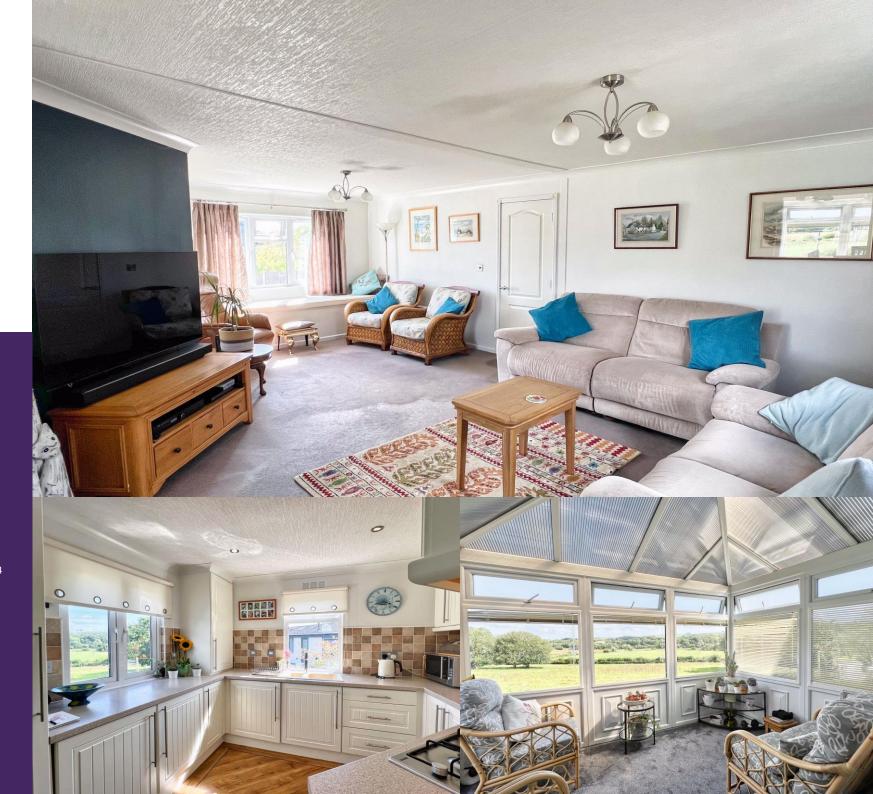

The lounge/dining room is a generous L shaped room, full of natural light via the two windows one complete with a window seat with green outlook views, laid to carpet and the room flows into the dining area where there is plenty of room for dining furniture. From the dining room leads into the conservatory which is a PVCu construction, polycarbonate roof, radiator, power points and French doors leading into the garden with countryside views overlooking Ewenny Priory. From the dining room also leads into the country style kitchen which has been fitted with a matching range of base, wall and draw units with workspace over comprising; electric oven, four ring gas hob, 1 ½ bowl sink unit with mixer tap, integrated fridge, freezer and washing machine. There is a large pantry cupboard, windows to the side and rear with green outlook views, laid to Karndean flooring and a cupboard which houses the Ariston Combi boiler.