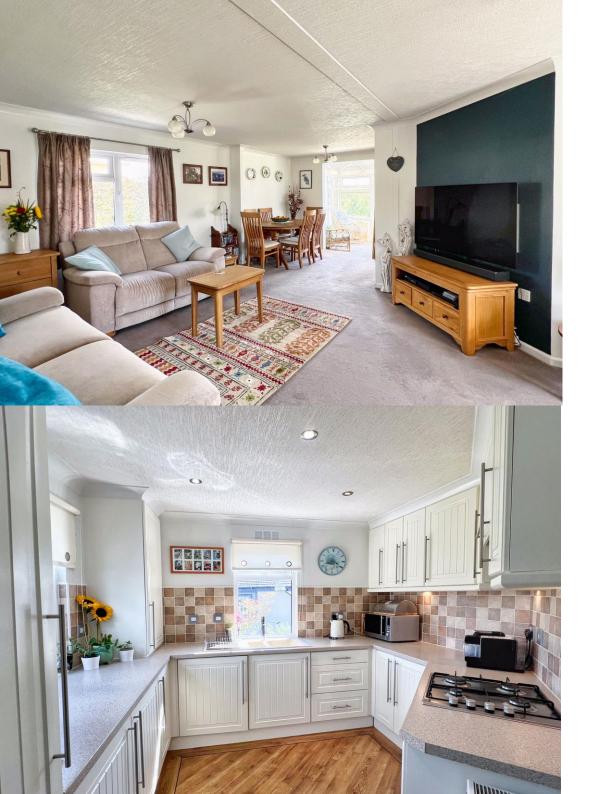

The lounge/dining room is a generous L shaped room, full of natural light via the two windows one complete with a window seat with green outlook views, laid to carpet and the room flows into the dining area where there is plenty of room for dining furniture. From the dining room leads into the conservatory which is a PVCu construction, polycarbonate roof, radiator, power points and French doors leading into the garden with countryside views overlooking Ewenny Priory. From the dining room also leads into the country style kitchen which has been fitted with a matching range of base, wall and draw units with workspace over comprising; electric oven, four ring gas hob, 1 ½ bowl sink unit with mixer tap, integrated fridge, freezer and washing machine. There is a large pantry cupboard, windows to the side and rear with green outlook views, laid to Karndean flooring and a cupboard which houses the Ariston Combi boiler.

Bedroom Two is another double room which has built in storage, builtin wardrobes, laid to carpet and window to the side aspect. Bedroom three is the smallest of the bedrooms currently used as an office, laid to Karndean flooring and window to the side aspect.