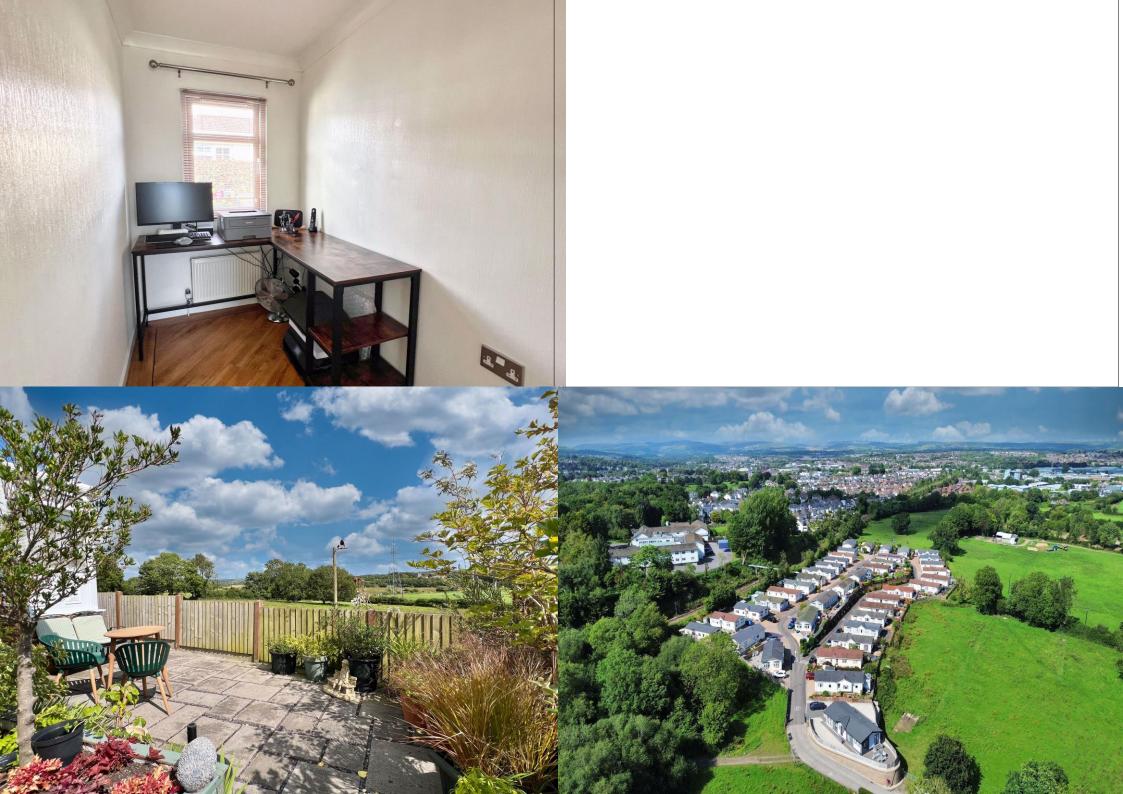

Bedroom Two is another double room which has built in storage, builtin wardrobes, laid to carpet and window to the side aspect. Bedroom three is the smallest of the bedrooms currently used as an office, laid to Karndean flooring and window to the side aspect.

Outside of the property are two parking spaces and a low maintenance garden laid to patio that surrounds the property. There is also an approximately a  $10' \times 6'$  concrete shed with electricity.