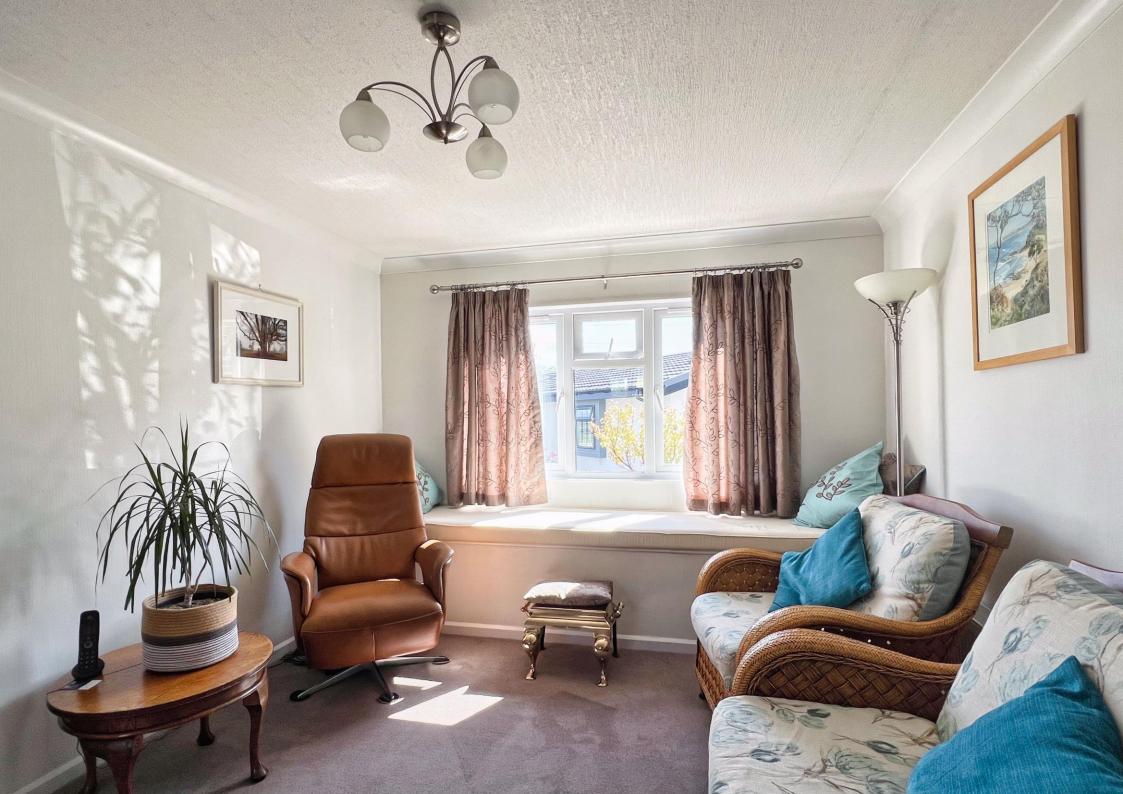

The lounge/dining room is a generous L shaped room, full of natural light via the two windows one complete with a window seat with green outlook views, laid to carpet and the room flows into the dining area where there is plenty of room for dining furniture. From the dining room leads into the conservatory which is a PVCu construction, polycarbonate roof, radiator, power points and French doors leading into the garden with countryside views overlooking Ewenny Priory. From the dining room also leads into the country style kitchen which has been fitted with a matching range of base, wall and draw units with workspace over comprising; electric oven, four ring gas hob, 1 ½ bowl sink unit with mixer tap, integrated fridge, freezer and washing machine. There is a large pantry cupboard, windows to the side and rear with green outlook views, laid to Karndean flooring and a cupboard which houses the Ariston Combi boiler.