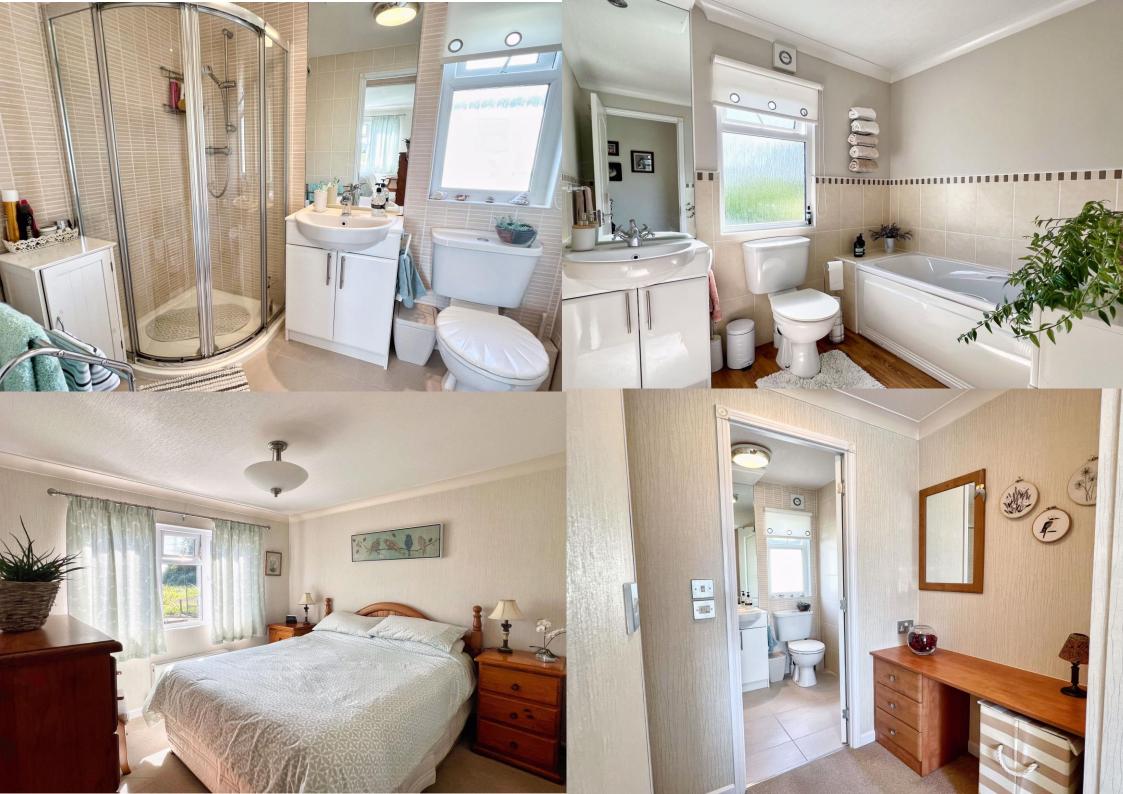

The main bedroom is a generous sized double room with a window to the front, opening to a walk-in wardrobe with space for dressing table and door to the ensuite. The ensuite has been fitted with a three-piece suite comprising; shower cubicle with thermostatic shower, vanity unit with wash hand basin and WC. There are fully tiled walls, radiator, fitted mirror with light above, extractor fan and a window to the side aspect.

Bedroom Two is another double room which has built in storage, builtin wardrobes, laid to carpet and window to the side aspect. Bedroom three is the smallest of the bedrooms currently used as an office, laid to Karndean flooring and window to the side aspect.

The family bathroom is generous in size and benefits of a three-piece suite comprising; a panelled bath with an off-tap shower attachment, WC and a vanity unit with wash hand basin. There are partially tiled walls, fitted mirror, shaving point, laid to Karndean flooring and a window to the side aspect.