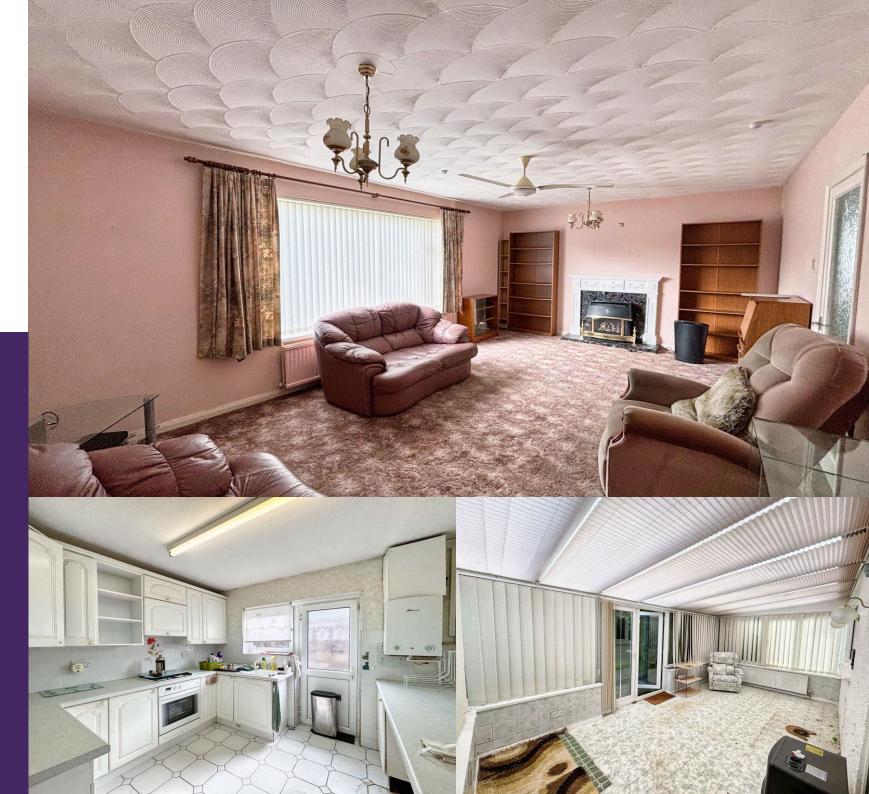

The lounge is an impressive size room that stretches across the front of the property with featured fireplace and large double glazed window to the front allowing natural light to pour into the space.

The kitchen has been fitted with a matching range of base and eyelevel units with matching worktop space and consists of a four ring burner gas hob, built-in oven, fitted sink with mixer tap, plumbing for two appliances, splashback tiles and a double glazed UPVC window and door to the side.

The conservatory is made up of a UPVC construction with wall surround, benefits from plumbing making it a usable space and double glazed UPVC French doors leading out to the garden and a double glazed UPVC door leading to the garage which benefits from power.