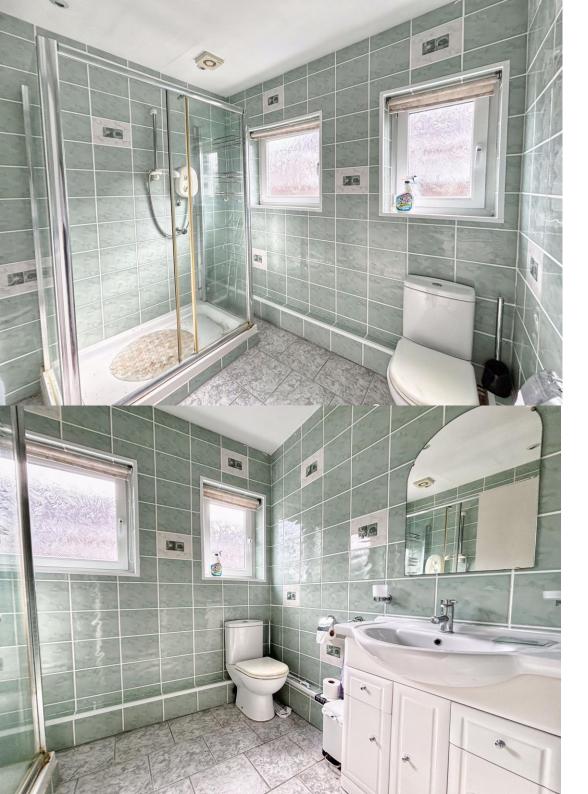

The shower room has been fitted with a three-piece suite comprising; a low-level WC, vanity wash hand basin unit and shower suite with slide panel door. There is a chrome ladder radiator, tiled walls, tiled flooring and two obscure double glazed windows to the side.