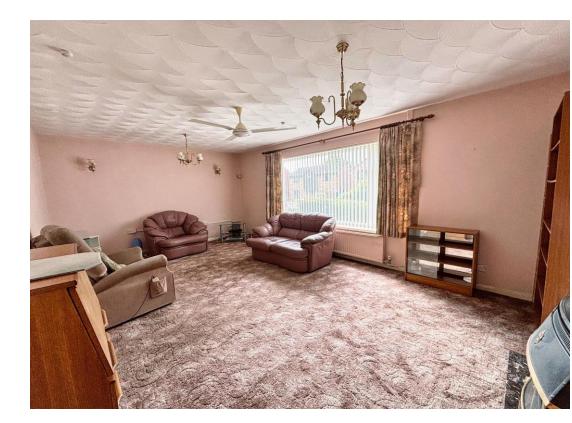

The lounge is an impressive size room that stretches across the front of the property with featured fireplace and large double glazed window to the front allowing natural light to pour into the space.