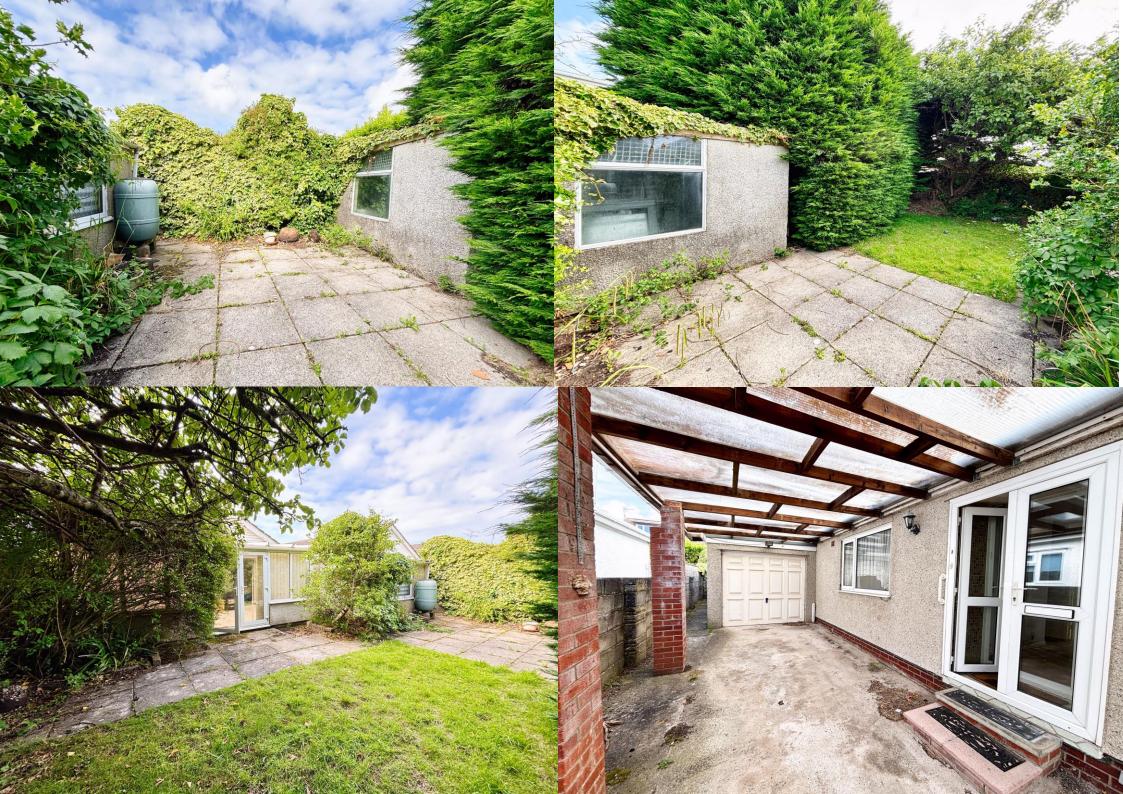

To the front of the property is a gated driveway providing off-road parking ahead of the garage and carport. To the rear of the property is a fully enclosed garden made up of mostly lawn with separate patio areas with two outbuildings and gated access back to the driveway.