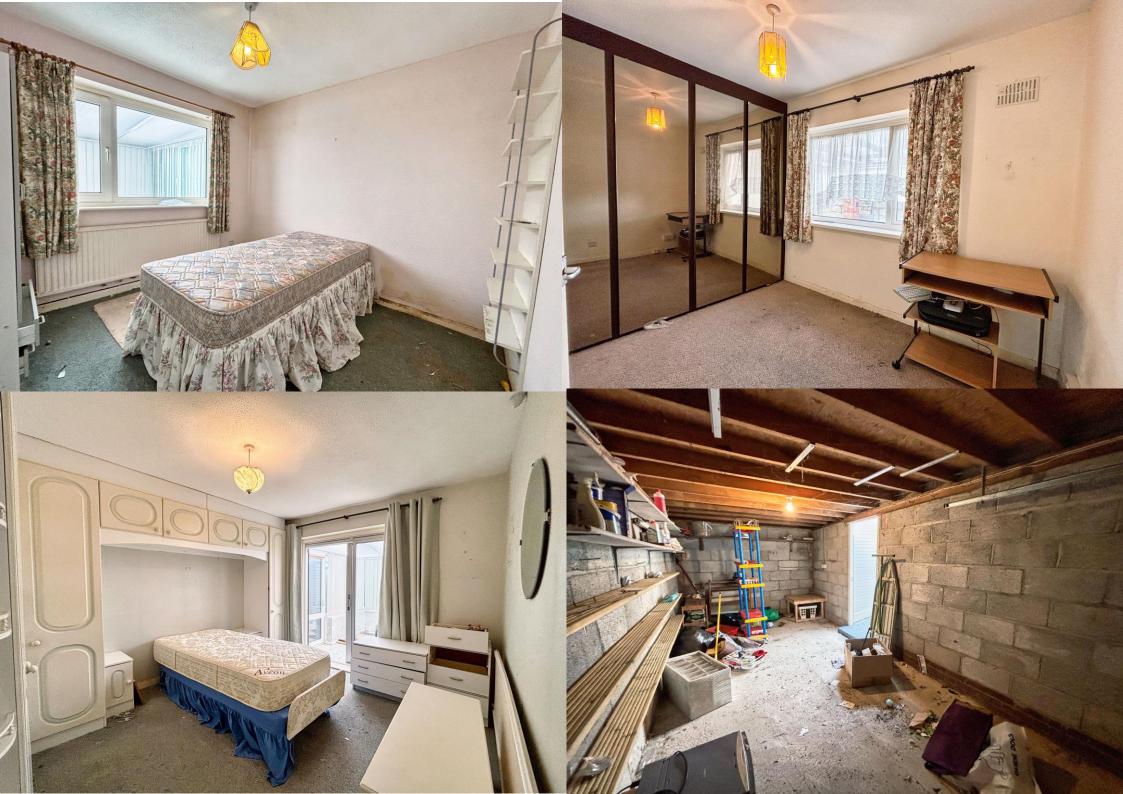

Bedroom two and three are well proportioned sized rooms each with a double glazed UPVC window. Bedroom three benefits from built-in storage.

The main bedroom is a good sized double room laid to carpet with a double glazed aluminium sliding door to the conservatory.