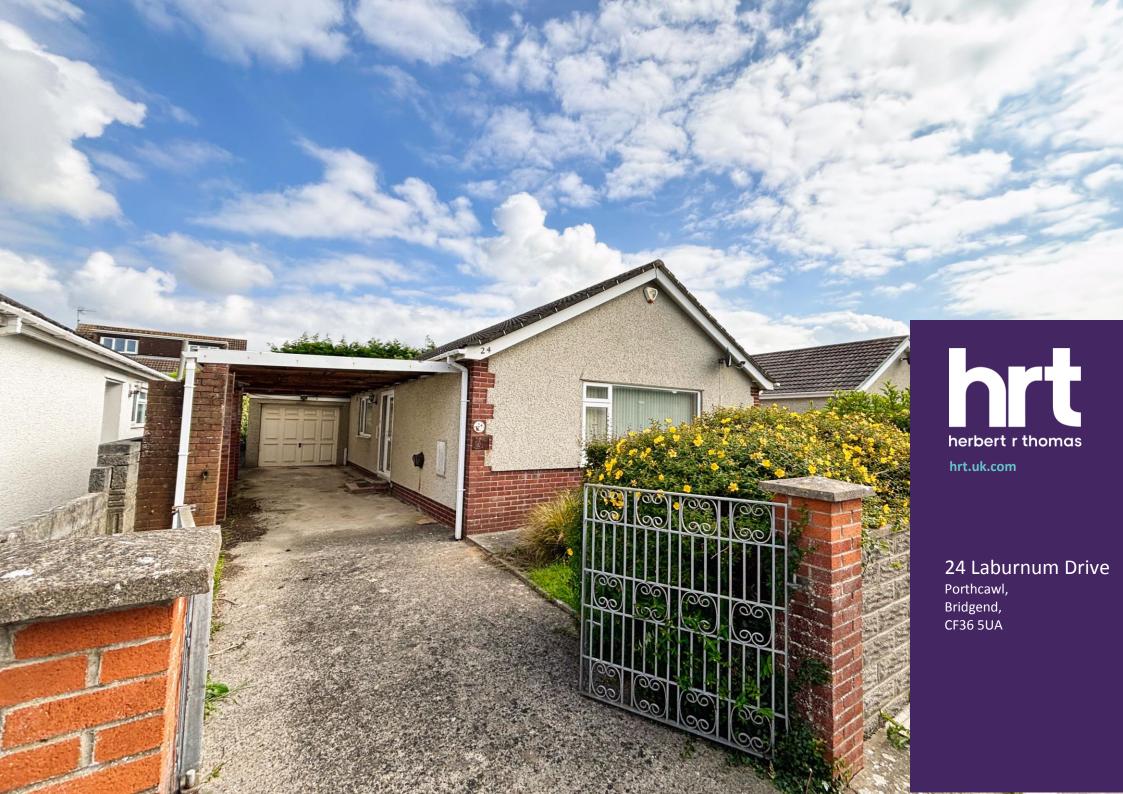

# 24 Laburnum Drive

Asking price £330,000

Situated in the popular Newton village location within close proximity to local school, shops, Porthcawl Medical Centre and Porthcawl sea front is this well-proportioned three bedroom detached bungalow with garage, car port, conservatory and selling with no on-going chain.

Close proximity to junction 37 of the M4

No chain

View the property online with our virtual tour attached

In need of some moderation but with ample potential is this detached three bedroom bungalow with garage, car port, conservatory and situated in the popular Newton location within close proximity to local shops, amenities and junction 37 of the M4.

To the front of the property is a gated driveway providing off-road parking ahead of the garage and carport. To the rear of the property is a fully enclosed garden made up of mostly lawn with separate patio areas with two outbuildings and gated access back to the driveway.