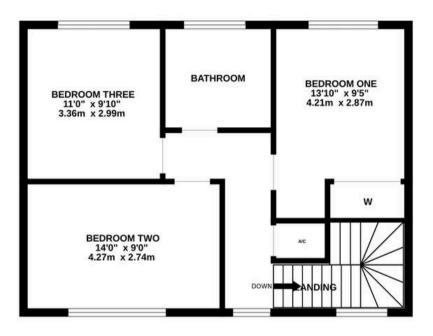

Ameria Whinfield Road, Dibden Purlieu, SO45 4QB £499,950





## **Ameria Whinfield Road**

Dibden Purlieu, Southampton

An impressive, refurbished detached house, which is situated within a short walk of Dibden Purlieu Village and The New Forest National Park. Internally there are three double bedrooms, a generous lounge/family room, an open plan kitchen/breakfast room, a ground floor cloaks and a family bathroom. Outside of the property you will find ample driveway parking, a single garage and an pleasing garden to the rear. Further features include new UPVC double glazing throughout and gas central heating. An internal viewing is strongly recommended to fully appreciate the accommodation on offer.

Council Tax band: E Tenure: Freehold











GROUND FLOOR 1ST FLOOR