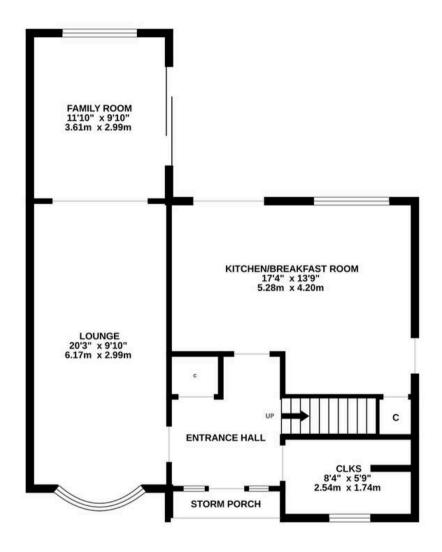

Ameria Whinfield Road, Dibden Purlieu, SO45 4QB £499,950





## **Ameria Whinfield Road**

Dibden Purlieu, Southampton

An impressive, refurbished detached house, which is situated within a short walk of Dibden Purlieu Village and The New Forest National Park. Internally there are three double bedrooms, a generous lounge/family room, an open plan kitchen/breakfast room, a ground floor cloaks and a family bathroom. Outside of the property you will find ample driveway parking, a single garage and an pleasing garden to the rear. Further features include new UPVC double glazing throughout and gas central heating. An internal viewing is strongly recommended to fully appreciate the accommodation on offer.

Council Tax band: E Tenure: Freehold











GROUND FLOOR 1ST FLOOR