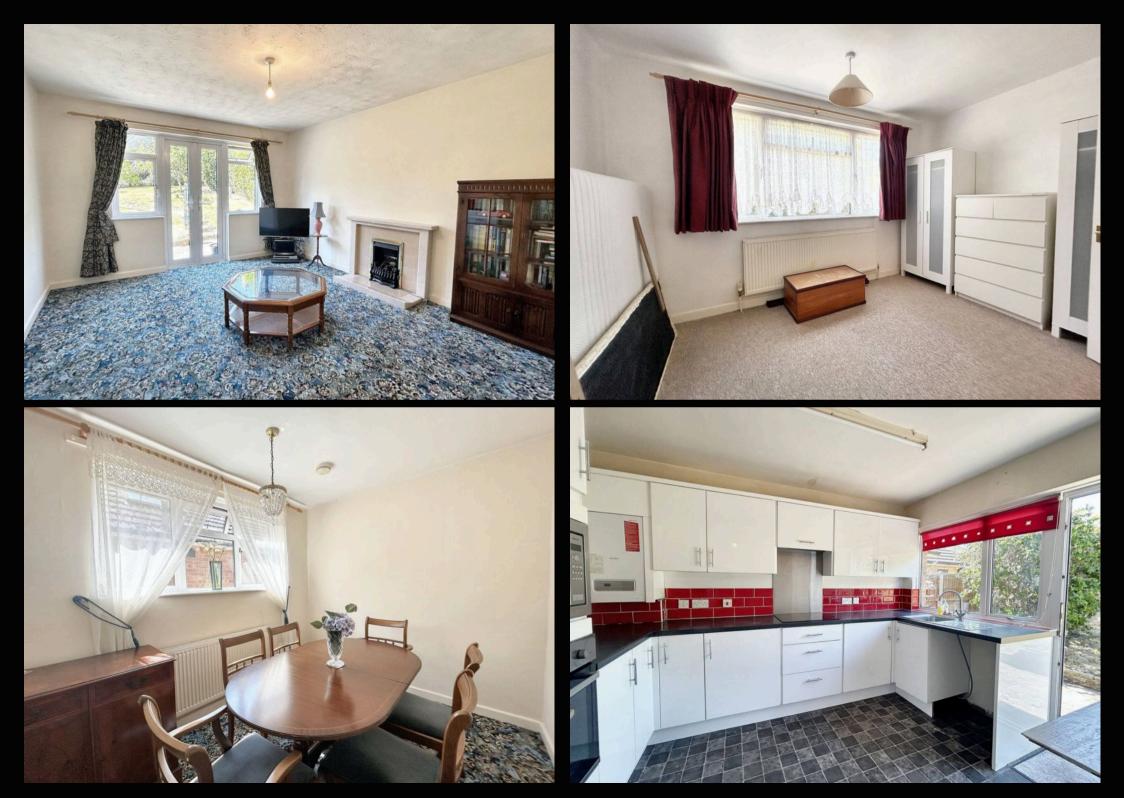

## Blackfield, Southampton

Nestled within a sought-after area, this charming 3-bedroom detached bungalow offers a rare opportunity with no onward chain, boasting planning permission for front and rear extensions. The property features three well-proportioned bedrooms including an ensuite and family bathroom. The living space comprises a rear aspect lounge and kitchen, providing a comfortable environment for relaxation. A highlight of this home is the sunny and enclosed rear garden, perfect for outdoor gatherings. Additionally, a driveway and garage are included, enhancing convenience for the residents. The property's location close to lakes and woodland offers a tranquil setting for those who appreciate nature.