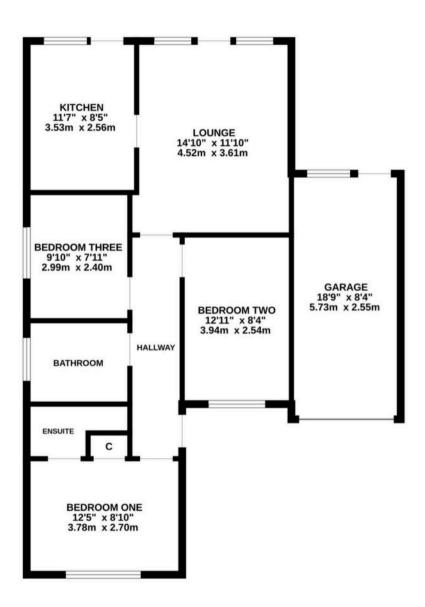

## Blackfield, Southampton

Nestled within a sought-after area, this charming 3-bedroom detached bungalow offers a rare opportunity with no onward chain, boasting planning permission for front and rear extensions. The property features three well-proportioned bedrooms including an ensuite and family bathroom. The living space comprises a rear aspect lounge and kitchen, providing a comfortable environment for relaxation. A highlight of this home is the sunny and enclosed rear garden, perfect for outdoor gatherings. Additionally, a driveway and garage are included, enhancing convenience for the residents. The property's location close to lakes and woodland offers a tranquil setting for those who appreciate nature.