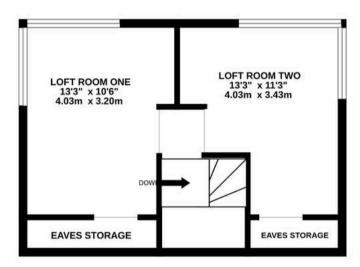

## 3 Fairway Road

Hythe, Southampton

Nestled in the sought-after Lower Hollybank area, this three to five-bedroom chalet bungalow presents a rare opportunity for discerning buyers. Boasting a flexible layout spread over two floors, this property is available with no onward chain, making it an attractive prospect for those looking to settle in Hollybank. Complete with driveway parking, garage, separate WC, and wet room, the property is equipped with modern comforts including gas central heating and double glazing. The pleasant, low-maintenance rear garden provides a tranquil retreat for residents, offering a perfect balance of relaxation and outdoor enjoyment.