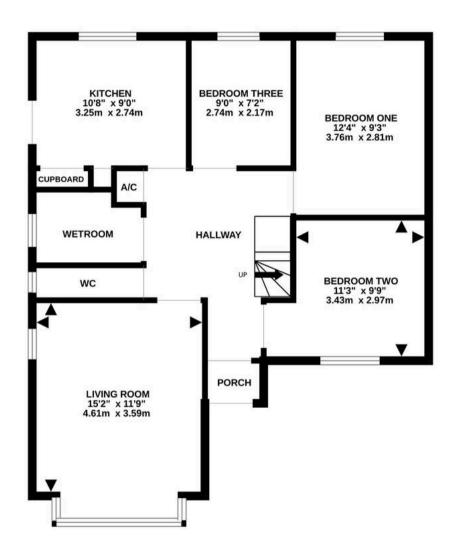

## 3 Fairway Road

Hythe, Southampton

Nestled in the sought-after Lower Hollybank area, this three to five-bedroom chalet bungalow presents a rare opportunity for discerning buyers. Boasting a flexible layout spread over two floors, this property is available with no onward chain, making it an attractive prospect for those looking to settle in Hollybank. Complete with driveway parking, garage, separate WC, and wet room, the property is equipped with modern comforts including gas central heating and double glazing. The pleasant, low-maintenance rear garden provides a tranquil retreat for residents, offering a perfect balance of relaxation and outdoor enjoyment.