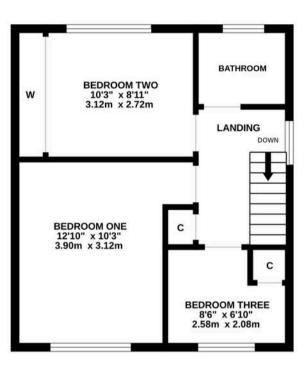

## Little Ashburnham Linda Road

Fawley, Southampton

Situated in a sought-after residential area, this impressive 3-bedroom detached house offers a perfect blend of comfort and style. The spacious open plan lounge/dining room is ideal for both relaxing and entertaining, complemented by a modern kitchen and a convenient ground floor WC. Upstairs, you will find three well-appointed bedrooms and a further family bathroom. The property also boasts a separate utility room and a single garage, providing ample storage space.

## TOTAL FLOOR AREA: 1126 sq.ft. (104.6 sq.m.) approx.