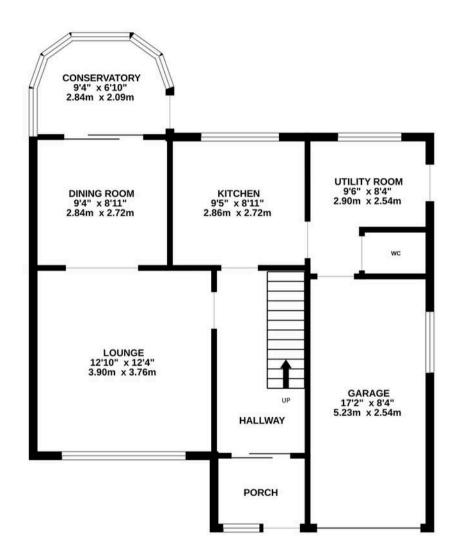

## Little Ashburnham Linda Road

Fawley, Southampton

Situated in a sought-after residential area, this impressive 3-bedroom detached house offers a perfect blend of comfort and style. The spacious open plan lounge/dining room is ideal for both relaxing and entertaining, complemented by a modern kitchen and a convenient ground floor WC. Upstairs, you will find three well-appointed bedrooms and a further family bathroom. The property also boasts a separate utility room and a single garage, providing ample storage space.

Step outside into the enclosed rear garden which is perfect for entertaining. The sunny garden is mainly laid to lawn and bordered by timber fencing, offering a secure and private space for relaxation. A double width block paved driveway provides ample off-road parking, with access to the porch and garden, while the single garage features an up and over door, pedestrian access to the utility room, and power/lighting installed, making it a practical addition to this spacious property.

## TOTAL FLOOR AREA: 1126 sq.ft. (104.6 sq.m.) approx.