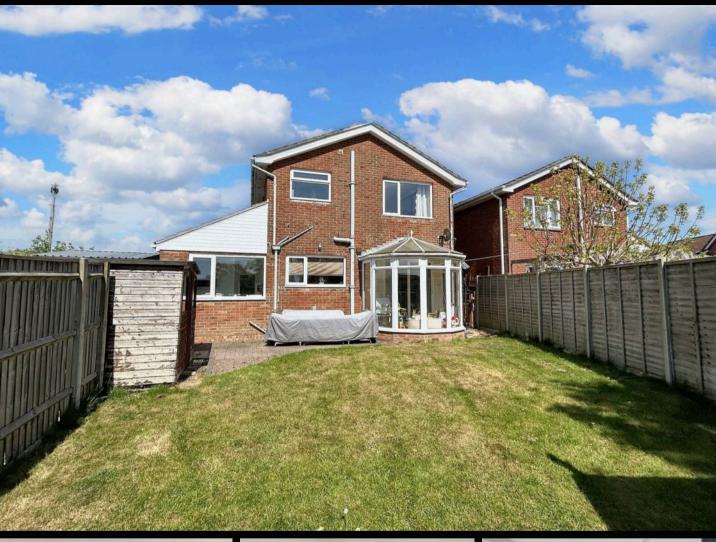

Step outside into the enclosed rear garden which is perfect for entertaining. The sunny garden is mainly laid to lawn and bordered by timber fencing, offering a secure and private space for relaxation. A double width block paved driveway provides ample off-road parking, with access to the porch and garden, while the single garage features an up and over door, pedestrian access to the utility room, and power/lighting installed, making it a practical addition to this spacious property.