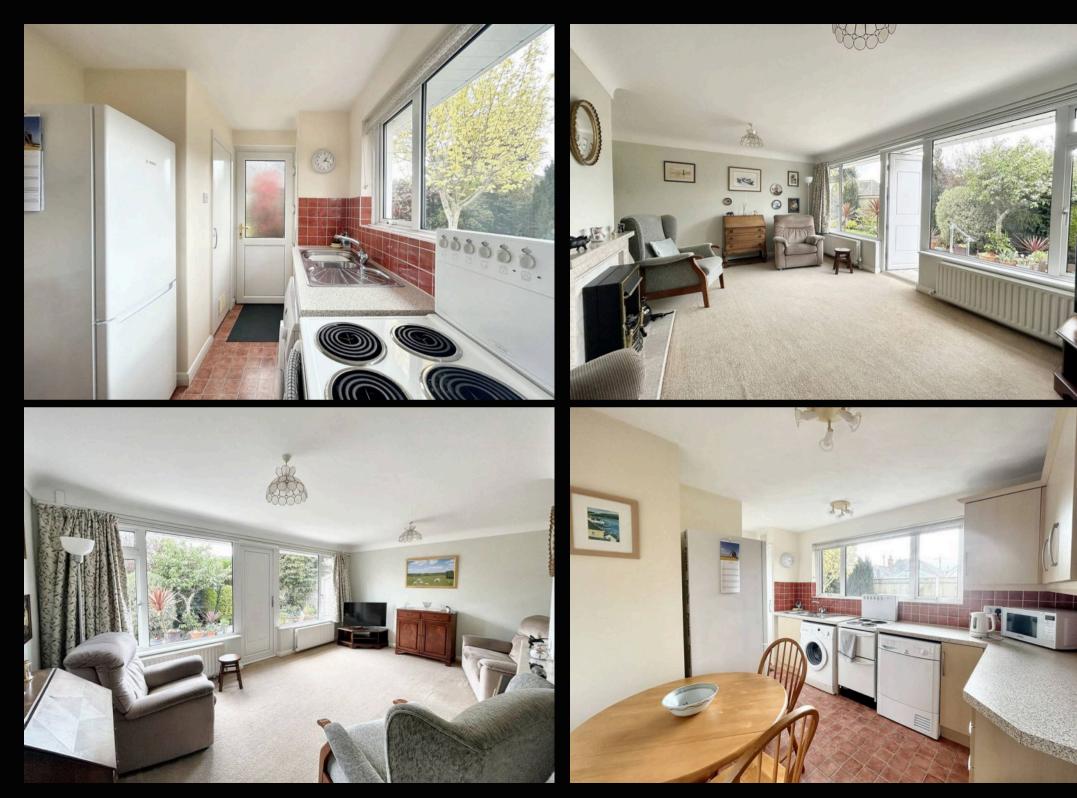

## 11 Oak Close

Dibden Purlieu, Southampton

Nestled in a sought-after location, this 3 Bedroom Detached Bungalow is now available with the added benefit of no onward chain. Recently updated with new soffits, gutters, and valleys, this property boasts three well-proportioned bedrooms, a generous lounge, and a rear aspect kitchen/breakfast room. Alongside a convenient shower room, the highlight of this home is its wrap-around gardens, offering a scenic setting perfect for relaxation. Driveway parking and a garage provide ample space for vehicles.