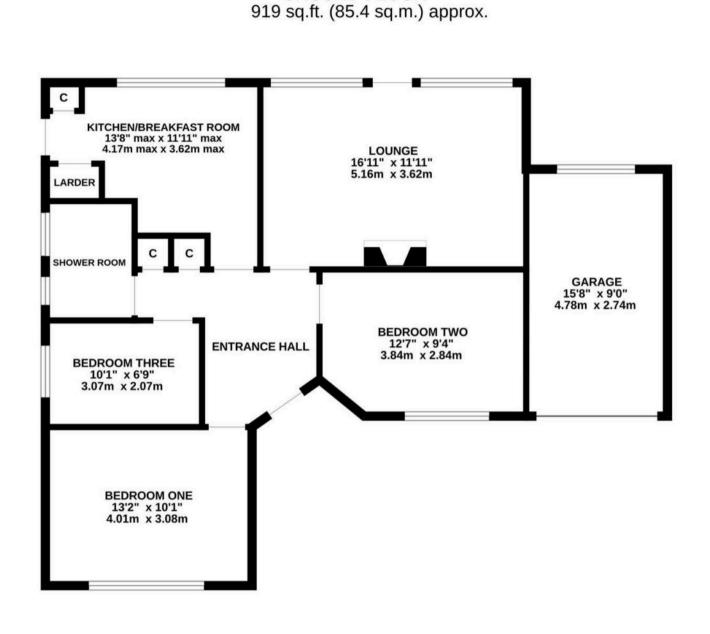

Council Tax band: E

Tenure: Freehold

**GROUND FLOOR** 

TOTAL FLOOR AREA : 919 sq.ft. (85.4 sq.m.) approx.

Whits every attempt has been made to ensure the accuracy of the floophar contained here, measurements of doors, windows, rooms and any other terms are approximate and no responsibility is taken for any error, omission or mis-statement. This plan is for illustrative purposes only and should be used as such by any prospective purchaser. The services, systems and appliances shown have not been tested and no guarantee as to their operability or efficiency can be given. Made with Metropix 62025