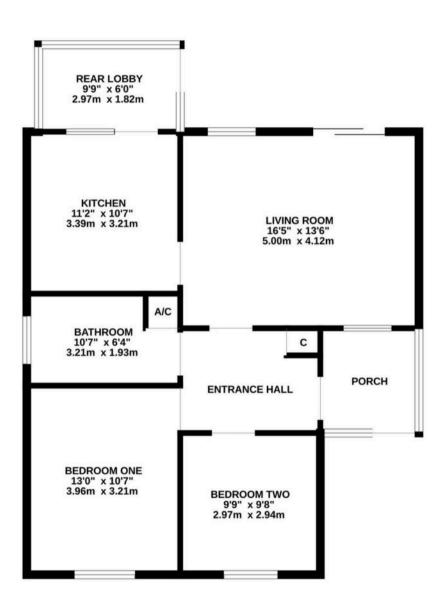

th Gardens, Holbury £349,950





## 14 Wentworth Gardens

Holbury, Southampton

Nestled on a quiet street, this detached twobedroom bungalow has been lovingly cared for by its only owner from new. With no onward chain, this cosy home boasts recent redecoration, gas-fired central heating, and a pitched roof garage perfect for your car or extra storage needs. The lowmaintenance rear garden is ideal for those that wish for something a little more relaxing.

Ample parking space is available on the shingle driveway, with additional lawn space at the front that could easily be transformed into extra parking if desired. This property truly combines comfort and convenience for relaxed living.

Council Tax band: D

Tenure: Freehold

















## GROUND FLOOR 812 sq.ft. (75.5 sq.m.) approx.