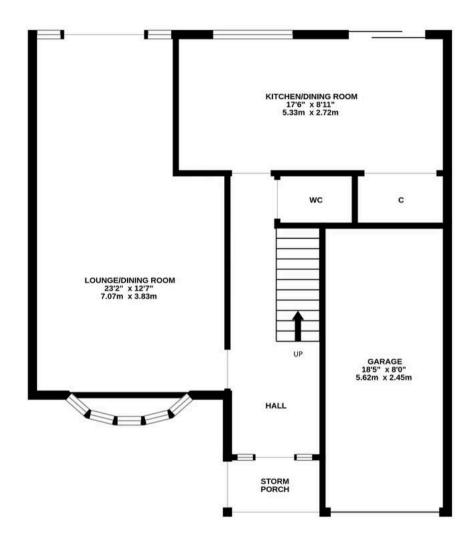

## 6 Broadley Close

Holbury, Southampton

This appealing, semi-detached house presents an excellent opportunity for prospective buyers to personalise their own home. A well-designed interior layout features an entrance hall, three bedrooms, a bathroom, a ground floor WC, a dual-aspect lounge/dining room, and a separate kitchen/dining room. Notable features include replaced UPVC double glazed windows and gas central heating. Outside, the property enjoys gardens to the front and back, providing areas for relaxation and leisure. There is also driveway parking and a single garage to ensure practicality. Offered for sale with no chain, this would make a convenient purchase for a wide variety of people, and we strongly advise an internal viewing.

Council Tax band: C

Tenure: Freehold

GROUND FLOOR 1ST FLOOR