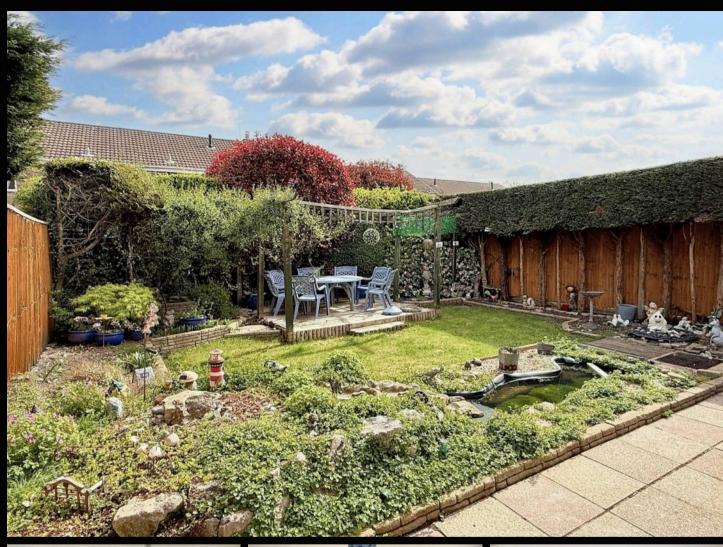

## 6 Broadley Close

Holbury, Southampton

This appealing, semi-detached house presents an excellent opportunity for prospective buyers to personalise their own home. A well-designed interior layout features an entrance hall, three bedrooms, a bathroom, a ground floor WC, a dual-aspect lounge/dining room, and a separate kitchen/dining room. Notable features include replaced UPVC double glazed windows and gas central heating. Outside, the property enjoys gardens to the front and back, providing areas for relaxation and leisure. There is also driveway parking and a single garage to ensure practicality. Offered for sale with no chain, this would make a convenient purchase for a wide variety of people, and we strongly advise an internal viewing.