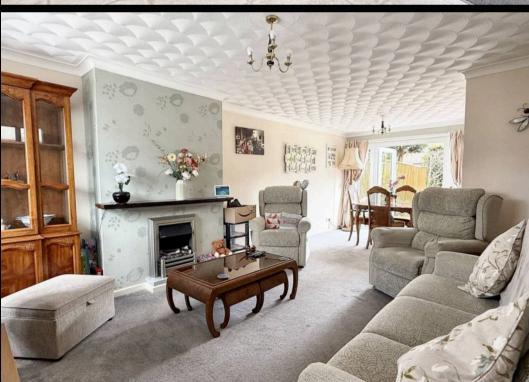

## 6 Broadley Close

Holbury, Southampton

This appealing, semi-detached house presents an excellent opportunity for prospective buyers to personalise their own home. A well-designed interior layout features an entrance hall, three bedrooms, a bathroom, a ground floor WC, a dual-aspect lounge/dining room, and a separate kitchen/dining room. Notable features include replaced UPVC double glazed windows and gas central heating. Outside, the property enjoys gardens to the front and back, providing areas for relaxation and leisure. There is also driveway parking and a single garage to ensure practicality. Offered for sale with no chain, this would make a convenient purchase for a wide variety of people, and we strongly advise an internal viewing.