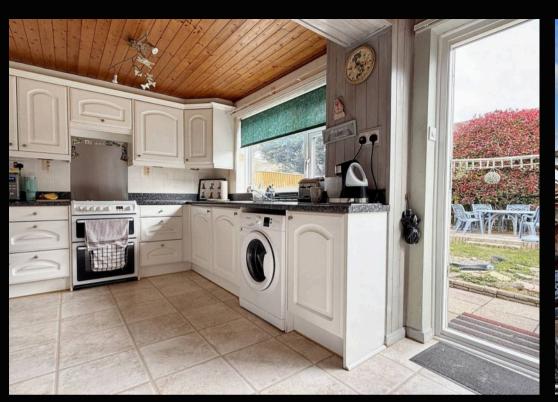

## 6 Broadley Close

Holbury, Southampton

This appealing, semi-detached house presents an excellent opportunity for prospective buyers to personalise their own home. A well-designed interior layout features an entrance hall, three bedrooms, a bathroom, a ground floor WC, a dual-aspect lounge/dining room, and a separate kitchen/dining room. Notable features include replaced UPVC double glazed windows and gas central heating. Outside, the property enjoys gardens to the front and back, providing areas for relaxation and leisure. There is also driveway parking and a single garage to ensure practicality. Offered for sale with no chain, this would make a convenient purchase for a wide variety of people, and we strongly advise an internal viewing.