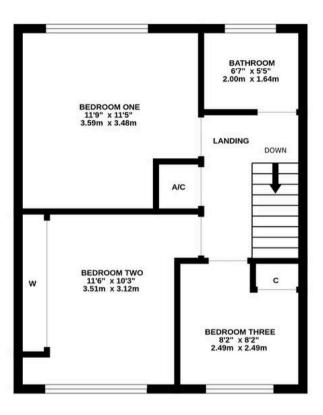

## 6 Broadley Close

Holbury, Southampton

This appealing, semi-detached house presents an excellent opportunity for prospective buyers to personalise their own home. A well-designed interior layout features an entrance hall, three bedrooms, a bathroom, a ground floor WC, a dual-aspect lounge/dining room, and a separate kitchen/dining room. Notable features include replaced UPVC double glazed windows and gas central heating. Outside, the property enjoys gardens to the front and back, providing areas for relaxation and leisure. There is also driveway parking and a single garage to ensure practicality. Offered for sale with no chain, this would make a convenient purchase for a wide variety of people, and we strongly advise an internal viewing.

Council Tax band: C

Tenure: Freehold

GROUND FLOOR 1ST FLOOR