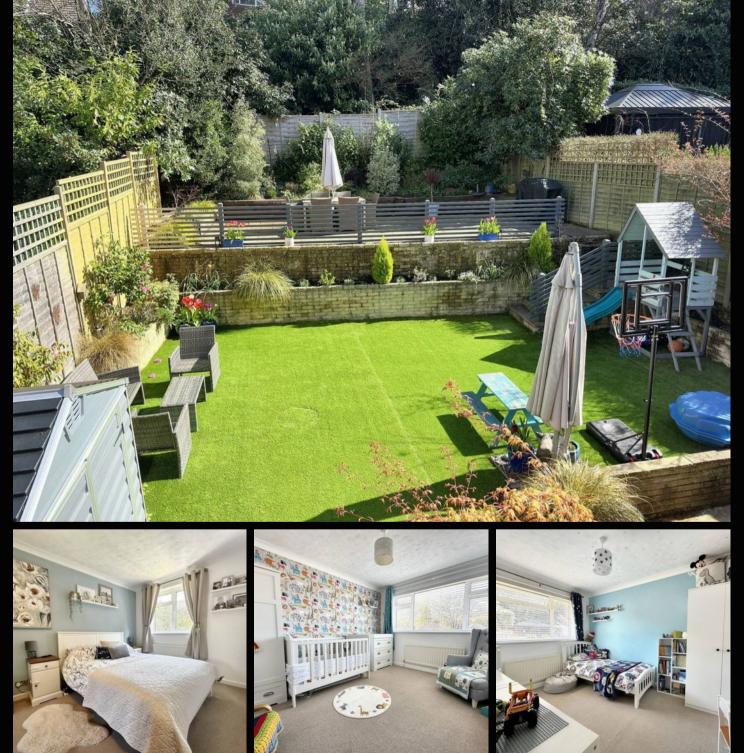

## Hythe, Southampton

Tucked away in the charming town of Hythe, this spacious 4-bedroom detached house is the perfect family abode. The property boasts a modern touch with a beautifully refitted family bathroom and a sleek ensuite attached to the master bedroom. As you approach the house, a large block paved driveway welcomes you, leading to a garage that's just waiting to house all your storage needs. Inside, the shaker style kitchen and breakfast room provide a cosy spot for family gatherings, while the separate utility room offers practicality at its best. With a living room made for relaxation and an additional dining/play room for flexible living, this house ticks all the right boxes for comfortable living.