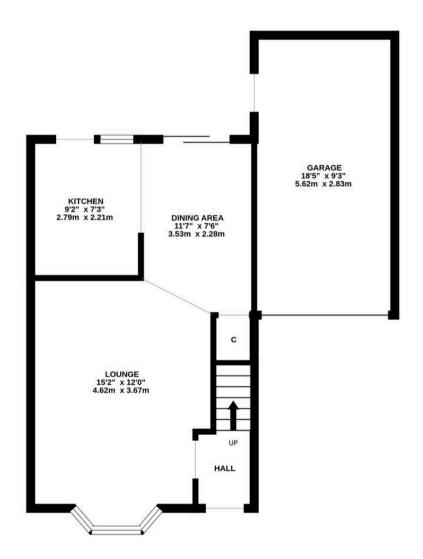

## 7 Briarswood Rise

Dibden Purlieu, Southampton

This appealing link-detached home is located within a highly regarded residential location and is conveniently positioned for the favoured local schools Orchard and Noadswood. The well-presented accommodation provides an entrance hall, three bedrooms, a bathroom, a front aspect lounge and an open-plan kitchen/dining room. Outside of the property there is driveway parking, a garage and a westerly facing rear garden enjoying a good deal of sunshine. Additional features include gas central heating as well as modern, UPVC double glazed windows. This property is sure to generate strong interest and therefore we strongly advise an early viewing.

Council Tax band: D

Tenure: Freehold

GROUND FLOOR 1ST FLOOR