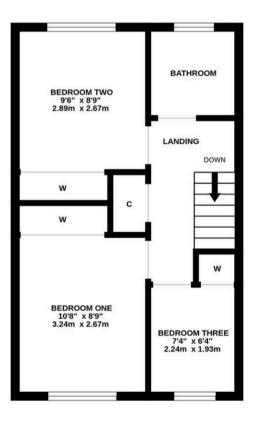

## 7 Briarswood Rise

Dibden Purlieu, Southampton

This appealing link-detached home is located within a highly regarded residential location and is conveniently positioned for the favoured local schools Orchard and Noadswood. The well-presented accommodation provides an entrance hall, three bedrooms, a bathroom, a front aspect lounge and an open-plan kitchen/dining room. Outside of the property there is driveway parking, a garage and a westerly facing rear garden enjoying a good deal of sunshine. Additional features include gas central heating as well as modern, UPVC double glazed windows. This property is sure to generate strong interest and therefore we strongly advise an early viewing.

Council Tax band: D

Tenure: Freehold

GROUND FLOOR 1ST FLOOR