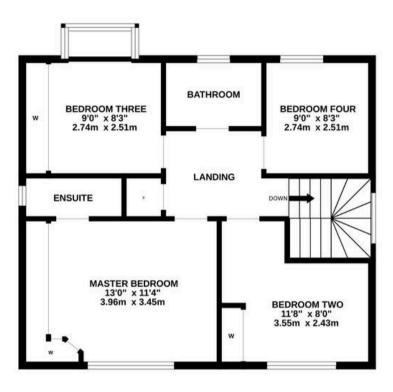

## 1 Nelson Court

Hythe, Southampton

This impeccably presented 4 bedroom detached house offers spacious and versatile accommodation perfect for modern family living. The ground floor comprises an inviting open plan lounge/dining room, a well-appointed kitchen, a study and a generous conservatory, ideal for relaxation and entertaining. Upstairs boasts four double bedrooms, including an ensuite to the master, along with a family bathroom. A ground floor WC adds convenience to this spacious family home. The property also benefits from new carpets throughout the first floor, an immaculate rear garden, a driveway providing ample off-road parking and a tandem garage.