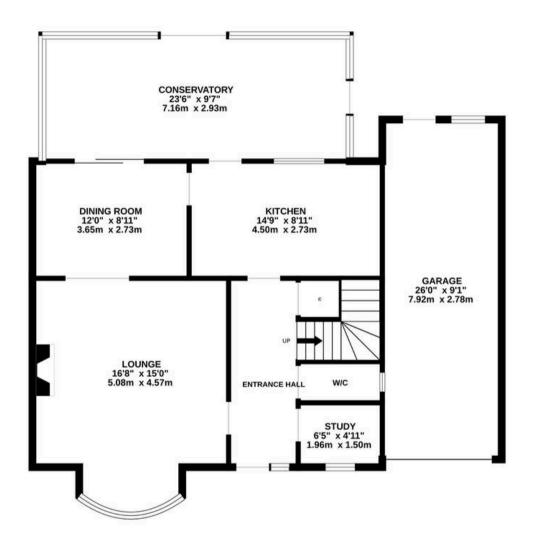

## 1 Nelson Court

Hythe, Southampton

This impeccably presented 4 bedroom detached house offers spacious and versatile accommodation perfect for modern family living. The ground floor comprises an inviting open plan lounge/dining room, a well-appointed kitchen, a study and a generous conservatory, ideal for relaxation and entertaining. Upstairs boasts four double bedrooms, including an ensuite to the master, along with a family bathroom. A ground floor WC adds convenience to this spacious family home. The property also benefits from new carpets throughout the first floor, an immaculate rear garden, a driveway providing ample off-road parking and a tandem garage.