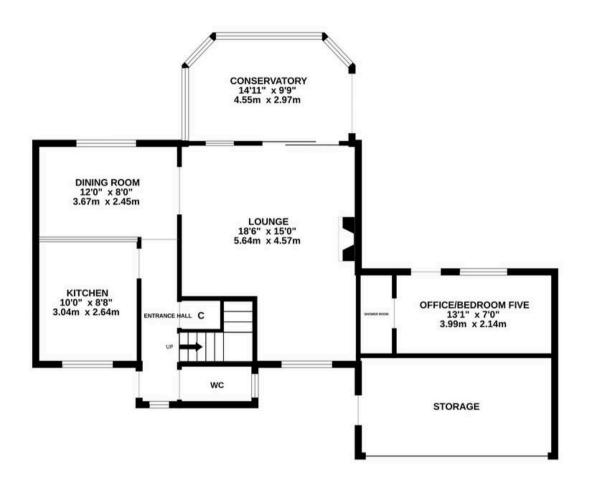

## 11 Churchfields

Fawley, Southampton

This impressive 4-bedroom detached house offers generous accommodation throughout, making it the perfect family home. The property boasts four well-appointed bedrooms, including an ensuite, bathroom, and a convenient ground floor WC. The inviting living spaces include a large double aspect lounge and a stylish kitchen, designed with functionality. Additionally, there is a conservatory, an office/bedroom five with a shower room, adding versatility to the layout. Outside, the property features an enclosed garden with a swimming pool, providing a private and relaxing space to unwind. Car owners will appreciate the convenience of driveway parking.

## TOTAL FLOOR AREA: 1402 sq.ft. (130.2 sq.m.) approx.