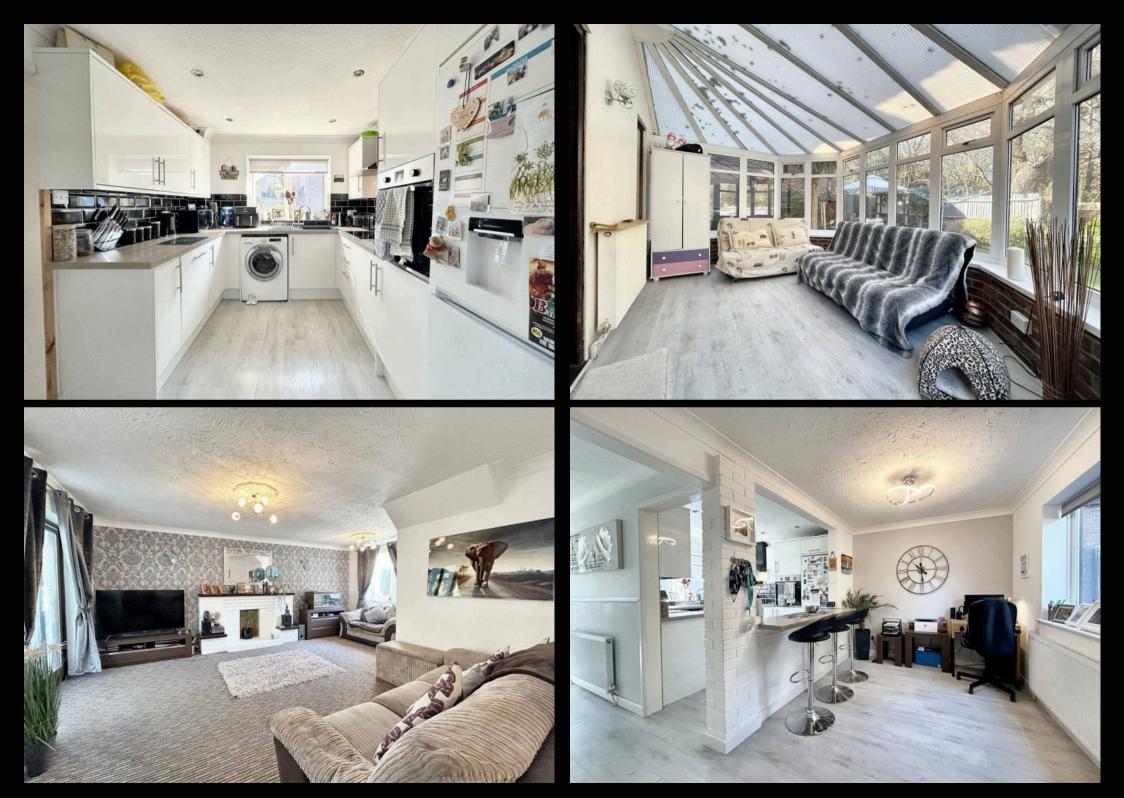

## 11 Churchfields

Fawley, Southampton

This impressive 4-bedroom detached house offers generous accommodation throughout, making it the perfect family home. The property boasts four well-appointed bedrooms, including an ensuite, bathroom, and a convenient ground floor WC. The inviting living spaces include a large double aspect lounge and a stylish kitchen, designed with functionality. Additionally, there is a conservatory, an office/bedroom five with a shower room, adding versatility to the layout. Outside, the property features an enclosed garden with a swimming pool, providing a private and relaxing space to unwind. Car owners will appreciate the convenience of driveway parking.