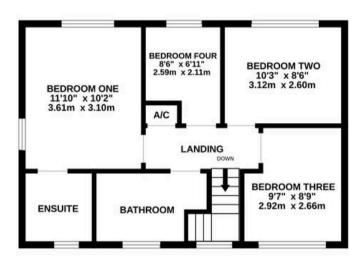

## 11 Churchfields

Fawley, Southampton

This impressive 4-bedroom detached house offers generous accommodation throughout, making it the perfect family home. The property boasts four well-appointed bedrooms, including an ensuite, bathroom, and a convenient ground floor WC. The inviting living spaces include a large double aspect lounge and a stylish kitchen, designed with functionality. Additionally, there is a conservatory, an office/bedroom five with a shower room, adding versatility to the layout. Outside, the property features an enclosed garden with a swimming pool, providing a private and relaxing space to unwind. Car owners will appreciate the convenience of driveway parking.

## TOTAL FLOOR AREA: 1402 sq.ft. (130.2 sq.m.) approx.