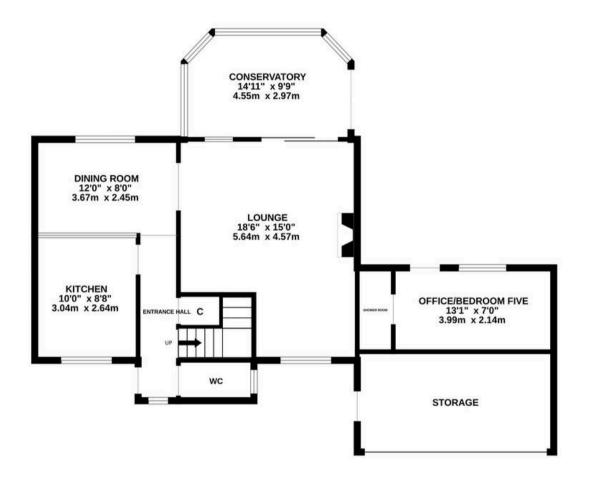

## TOTAL FLOOR AREA : 1402 sq.ft. (130.2 sq.m.) approx.

Whilst every attempt has been made to ensure the accuracy of the floorplan contained here, measurements of doors, windows, rooms and any other items are approximate and no responsibility is taken for any error, omission or mis-statement. This plan is for illustrative purposes only and should be used as such by any prospective purchaser. The services, systems and appliances shown have not been tested and no guarantee as to their operability or efficiency can be given. Made with Metropix ©2025

GROUND FLOOR 901 sq.ft. (83.7 sq.m.) approx. 1ST FLOOR 500 sq.ft. (46.5 sq.m.) approx.