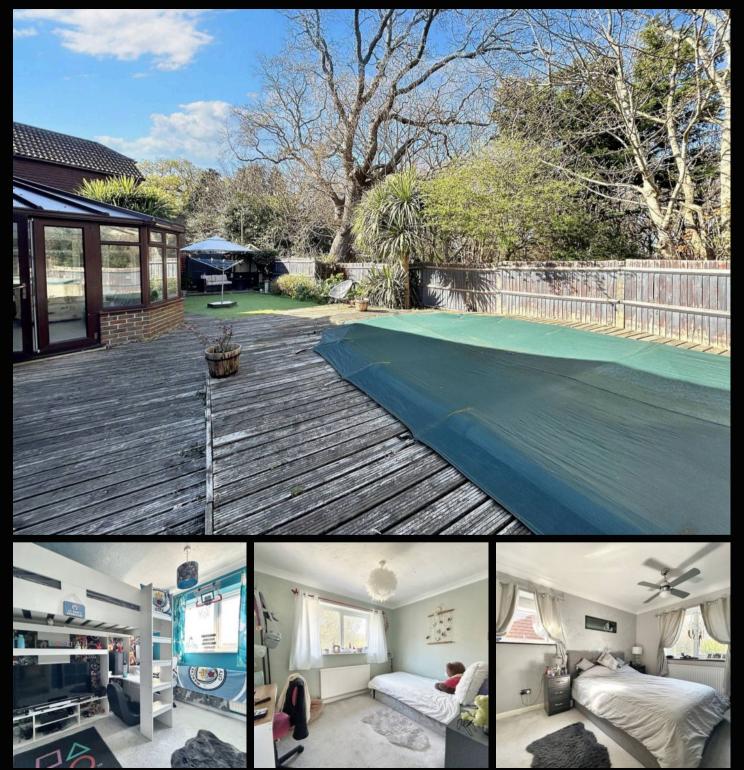

## Fawley, Southampton

This impressive 4-bedroom detached house offers generous accommodation throughout, making it the perfect family home. The property boasts four well-appointed bedrooms, including an ensuite, bathroom, and a convenient ground floor WC. The inviting living spaces include a large double aspect lounge and a stylish kitchen, designed with functionality. Additionally, there is a conservatory, an office/bedroom five with a shower room, adding versatility to the layout. Outside, the property features an enclosed garden with a swimming pool, providing a private and relaxing space to unwind. Car owners will appreciate the convenience of driveway parking.