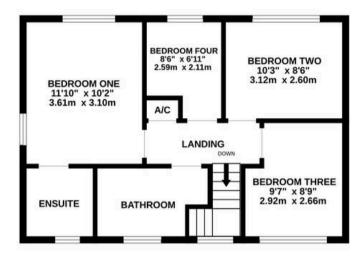

## TOTAL FLOOR AREA : 1402 sq.ft. (130.2 sq.m.) approx.

Whilst every attempt has been made to ensure the accuracy of the floorplan contained here, measurements of doors, windows, rooms and any other items are approximate and no responsibility is taken for any error, omission or mis-statement. This plan is for illustrative purposes only and should be used as such by any prospective purchaser. The services, systems and appliances shown have not been tested and no guarantee as to their operability or efficiency can be given. Made with Metropix ©2025

GROUND FLOOR 901 sq.ft. (83.7 sq.m.) approx. 1ST FLOOR 500 sq.ft. (46.5 sq.m.) approx.