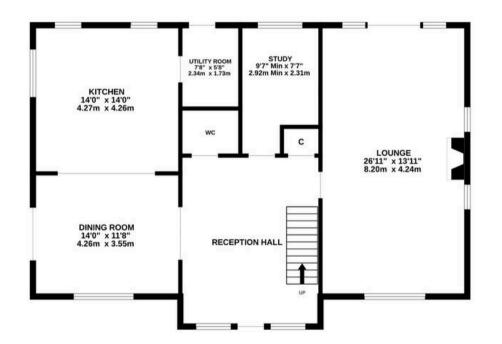

## GROUND FLOOR 1088 sq.ft. (101.1 sq.m.) approx.

1ST FLOOR 1095 sq.ft. (101.7 sq.m.) approx.

## TOTAL FLOOR AREA: 2183 sq.ft. (202.8 sq.m.) approx.

Whilst every attempt has been made to ensure the accuracy of the floorplan contained here, measurements of doors, windows, rooms and any other items are approximate and no responsibility is taken for any error, omission or mis-statement. This plan is for illustrative purposes only and should be used as such by any prospective purchaser. The services, systems and appliances shown have not been tested and no guarantee as to their operability or efficiency can be given.