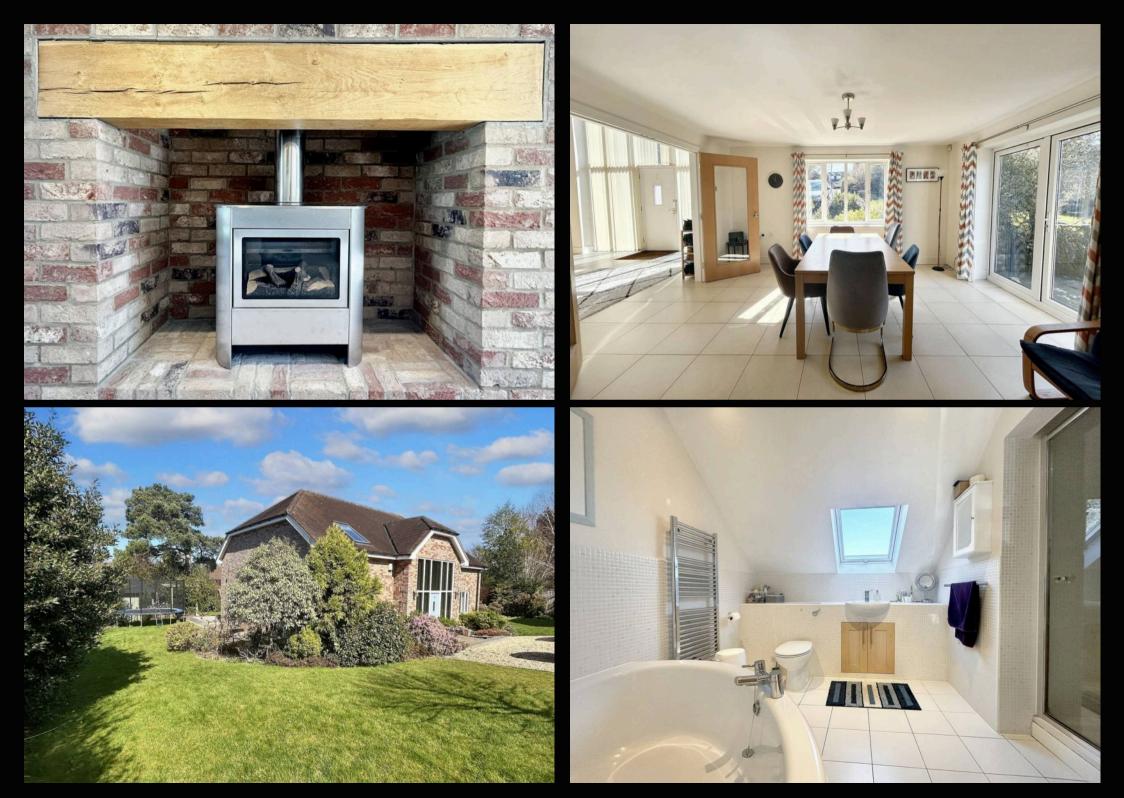

## 18a Atheling Road

Hythe, Southampton

This stunning 4-bedroom detached house presents a unique blend of charm and contemporary living. The property features four double bedrooms, an extensive triple aspect lounge, large open plan kitchen/dining room with a separate utility room, a ground floor WC, ensuite, and family bathroom. The addition of a study/bedroom five provides flexible living arrangements. A double garage and extensive driveway offer ample parking space, complemented by the generous wrap-around gardens that enhance the property's appeal.