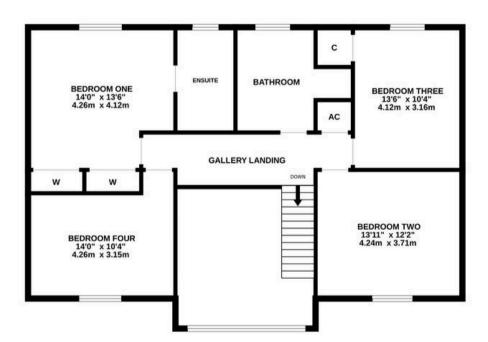

## GROUND FLOOR 1088 sq.ft. (101.1 sq.m.) approx.

1ST FLOOR 1095 sq.ft. (101.7 sq.m.) approx.

## TOTAL FLOOR AREA: 2183 sq.ft. (202.8 sq.m.) approx.

Whilst every attempt has been made to ensure the accuracy of the floorplan contained here, measurements of doors, windows, rooms and any other items are approximate and no responsibility is taken for any error, omission or mis-statement. This plan is for illustrative purposes only and should be used as such by any prospective purchaser. The services, systems and appliances shown have not been tested and no guarantee as to their operability or efficiency can be given.