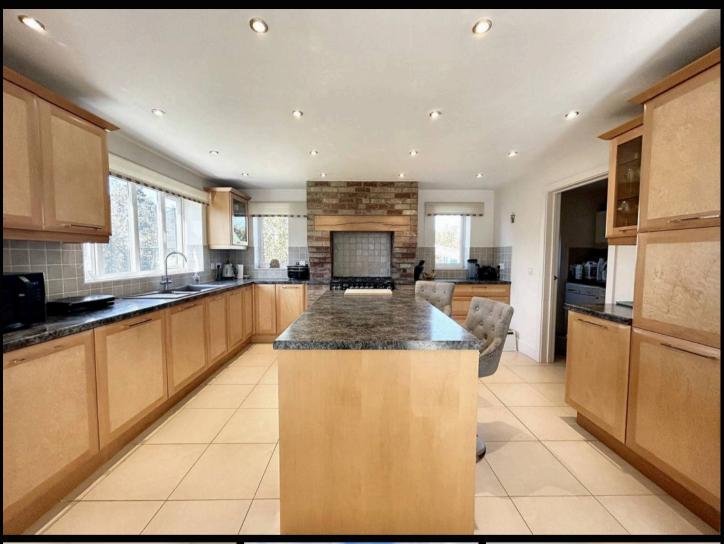

## 18a Atheling Road

Hythe, Southampton

This stunning 4-bedroom detached house presents a unique blend of charm and contemporary living. The property features four double bedrooms, an extensive triple aspect lounge, large open plan kitchen/dining room with a separate utility room, a ground floor WC, ensuite, and family bathroom. The addition of a study/bedroom five provides flexible living arrangements. A double garage and extensive driveway offer ample parking space, complemented by the generous wrap-around gardens that enhance the property's appeal.