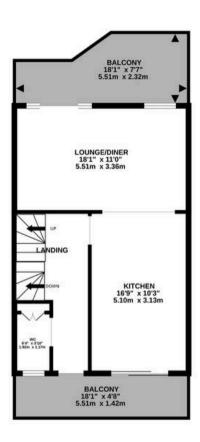

T: 02380 844405 info@anthonyjamesproperties.co.uk

this townhouse offers a true sanctuary by the water,

GROUND FLOOR 1ST FLOOR 2ND FLOOR 3RD FLOOR 3RD FLOOR 502 sq.ft. (46.6 sq.m.) approx. 502 sq.ft. (46.6 sq.m.) approx. 502 sq.ft. (46.6 sq.m.) approx.

## TOTAL FLOOR AREA: 1915 sq.ft. (177.9 sq.m.) approx.

Whilst every attempt has been made to ensure the accuracy of the floorplan contained here, measurements of doors, windows, rooms and any other items are approximate and no responsibility is taken for any error, omission or mis-statement. This plan is for illustrative purposes only and should be used as such by any prospective purchaser. The services, systems and appliances shown have not been tested and no guarantee as to their operability or efficiency can be given.