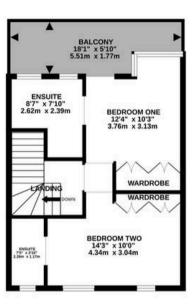

T: 02380 844405 info@anthonyjamesproperties.co.uk

this townhouse offers a true sanctuary by the water,

GROUND FLOOR 1ST FLOOR 2ND FLOOR 3RD FLOOR 3RD FLOOR 502 sq.ft. (46.6 sq.m.) approx. 502 sq.ft. (46.6 sq.m.) approx. 502 sq.ft. (46.6 sq.m.) approx.

## TOTAL FLOOR AREA: 1915 sq.ft. (177.9 sq.m.) approx.

Whilst every attempt has been made to ensure the accuracy of the floorplan contained here, measurements of doors, windows, rooms and any other items are approximate and no responsibility is taken for any error, omission or mis-statement. This plan is for illustrative purposes only and should be used as such by any prospective purchaser. The services, systems and appliances shown have not been tested and no guarantee as to their operability or efficiency can be given.