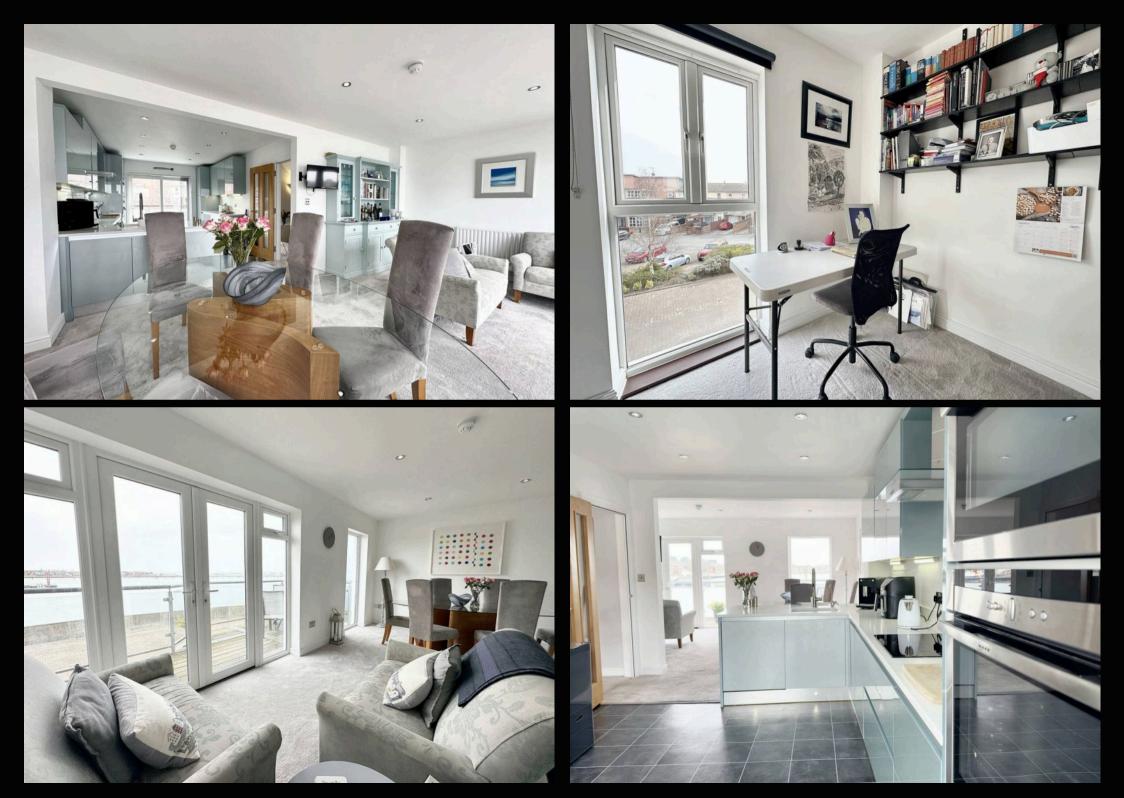

## 8 Davidson Close

Hythe, Southampton

This exceptional 4/5 bedroom townhouse offers breathtaking views overlooking Southampton Water. Boasting modern features such as gas fired heating and double glazed windows throughout, the property provides a cosy and energy-efficient living space. The direct water views across to Hythe Pier and beyond can be enjoyed from the comfort of the open plan living area, which leads seamlessly into the well-appointed kitchen. With four double bedrooms, two of which are ensuite, this townhouse provides ample space for a growing family or those who love to entertain. Three balconies set over two floors offer the perfect spot to relax and take in the stunning surroundings, while w/c facilities are conveniently located across all floors of the property. Parking is never an issue with space for three cars and a garage, ensuring both convenience and security. The rear patio garden is designed for easy maintenance, offering a tranquil outdoor space to enjoy the fresh sea air.

Outside, the property continues to impress with its well-designed outdoor spaces. At the rear, a small patio area is fenced by charming iron railings and features a pedestrian gate that opens onto the promenade area. This space is covered by the decking area above, ideal for enjoying al fresco dining or a morning coffee while gazing out at the water. Driveway parking for two cars provides convenience for residents and guests, while an additional allocated parking space opposite the property offers added flexibility. Whether enjoying a