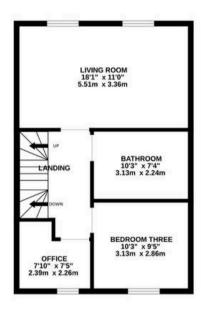

T: 02380 844405 info@anthonyjamesproperties.co.uk

this townhouse offers a true sanctuary by the water,

GROUND FLOOR 1ST FLOOR 2ND FLOOR 3RD FLOOR 3RD FLOOR 502 sq.ft. (46.6 sq.m.) approx. 502 sq.ft. (46.6 sq.m.) approx. 502 sq.ft. (46.6 sq.m.) approx.

## TOTAL FLOOR AREA: 1915 sq.ft. (177.9 sq.m.) approx.

Whilst every attempt has been made to ensure the accuracy of the floorplan contained here, measurements of doors, windows, rooms and any other items are approximate and no responsibility is taken for any error, omission or mis-statement. This plan is for illustrative purposes only and should be used as such by any prospective purchaser. The services, systems and appliances shown have not been tested and no guarantee as to their operability or efficiency can be given.