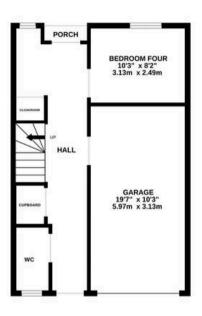

T: 02380 844405 info@anthonyjamesproperties.co.uk

this townhouse offers a true sanctuary by the water,

GROUND FLOOR 1ST FLOOR 2ND FLOOR 3RD FLOOR 3RD FLOOR 502 sq.ft. (46.6 sq.m.) approx. 502 sq.ft. (46.6 sq.m.) approx. 502 sq.ft. (46.6 sq.m.) approx.

## TOTAL FLOOR AREA: 1915 sq.ft. (177.9 sq.m.) approx.

Whilst every attempt has been made to ensure the accuracy of the floorplan contained here, measurements of doors, windows, rooms and any other items are approximate and no responsibility is taken for any error, omission or mis-statement. This plan is for illustrative purposes only and should be used as such by any prospective purchaser. The services, systems and appliances shown have not been tested and no guarantee as to their operability or efficiency can be given.