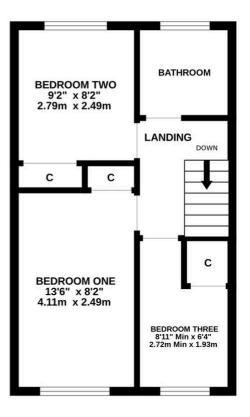

TOTAL FLOOR AREA : 813 sq.ft. (75.5 sq.m.) approx. Whilst every attempt has been made to ensure the accuracy of the floorplan contained here, measurements of doors, windows, rooms and any other items are approximate and no responsibility is taken for any error, omission or mis-statement. This plan is for illustrative purposes only and should be used as such by any prospective purchaser. The services, systems and appliances shown have not been tested and no guarante as to their operability or efficiency can be given. Made with Netropix Re2025