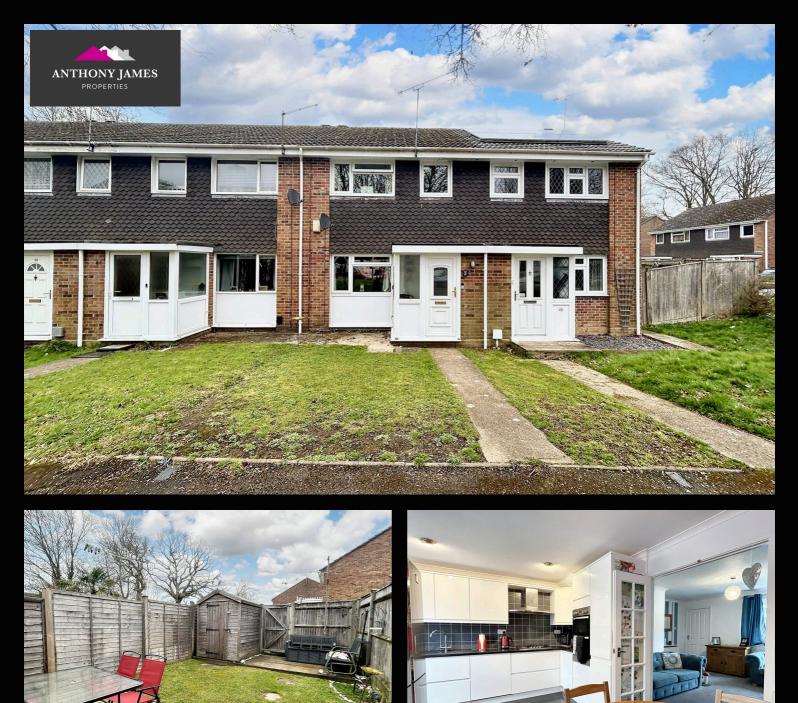

## 47 Cambria Drive, Dibden - SO45 5UW £270,000 Freehold

Situated in a sought-after location, this delightful 3-bedroom mid-terraced house offers a perfect blend of comfort and style. The property boasts a modern open plan kitchen/dining room, a welcoming front aspect lounge, and a conservatory/utility room. Upstairs, three well-proportioned bedrooms are served by a family bathroom. There is an enclosed rear garden, while allocated and communal parking spaces cater to residents and visitors alike.