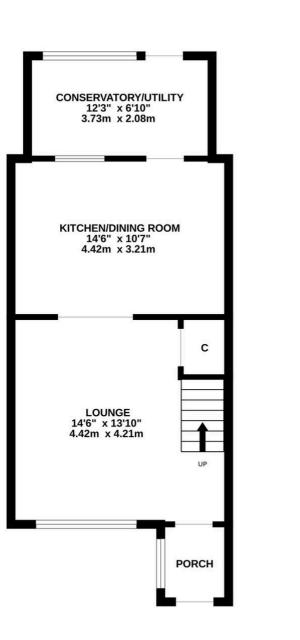

TOTAL FLOOR AREA : 813 sq.ft. (75.5 sq.m.) approx. Whilst every attempt has been made to ensure the accuracy of the floorplan contained here, measurements of doors, windows, rooms and any other items are approximate and no responsibility is taken for any error, omission or mis-statement. This plan is for illustrative purposes only and should be used as such by any prospective purchaser. The services, systems and appliances shown have not been tested and no guarante as to their operability or efficiency can be given. Made with Netropix Re2025