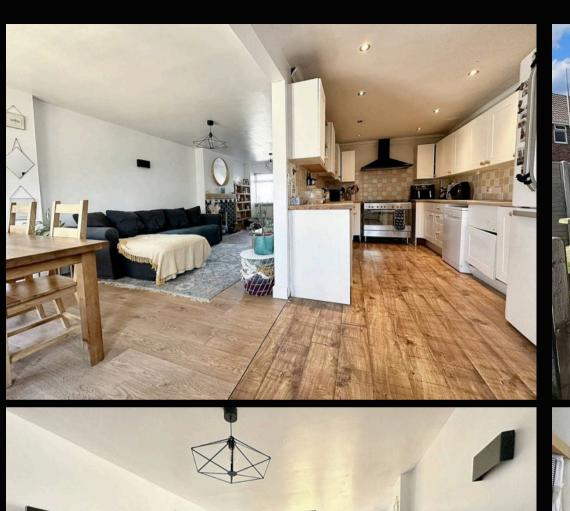

## 29 Oakley Close

Holbury, Southampton

This spacious and versatile semi-detached home is located within a popular area and benefits from a two-storey rear extension as well as a garage conversion. The enhanced accommodation now provides up to five bedrooms, an ensuite, a bathroom, a generous lounge/dining room, a kitchen/breakfast room and a ground-floor fifth bedroom or family/play room. Outside of the property there is a full-width driveway to the front and a low-maintenance, enclosed rear garden. Further features include UPVC double glazing, skimmed ceilings and gas central heating. We strongly advise an internal viewing to fully appreciate the generous proportions on offer within this appealing property.