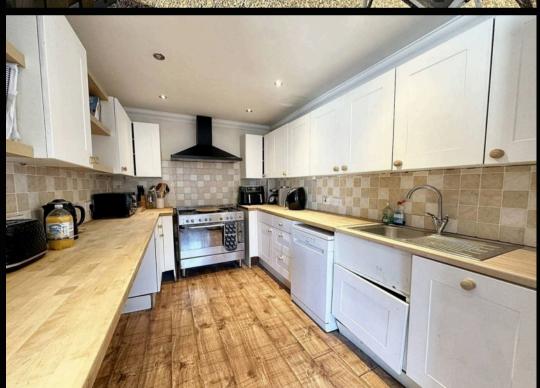

## 29 Oakley Close

Holbury, Southampton

This spacious and versatile semi-detached home is located within a popular area and benefits from a two-storey rear extension as well as a garage conversion. The enhanced accommodation now provides up to five bedrooms, an ensuite, a bathroom, a generous lounge/dining room, a kitchen/breakfast room and a ground-floor fifth bedroom or family/play room. Outside of the property there is a full-width driveway to the front and a low-maintenance, enclosed rear garden. Further features include UPVC double glazing, skimmed ceilings and gas central heating. We strongly advise an internal viewing to fully appreciate the generous proportions on offer within this appealing property.