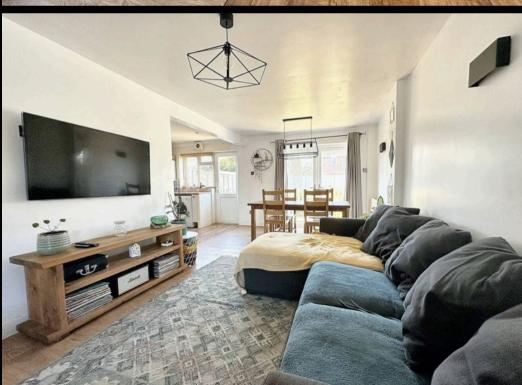

## 29 Oakley Close

Holbury, Southampton

This spacious and versatile semi-detached home is located within a popular area and benefits from a two-storey rear extension as well as a garage conversion. The enhanced accommodation now provides up to five bedrooms, an ensuite, a bathroom, a generous lounge/dining room, a kitchen/breakfast room and a ground-floor fifth bedroom or family/play room. Outside of the property there is a full-width driveway to the front and a low-maintenance, enclosed rear garden. Further features include UPVC double glazing, skimmed ceilings and gas central heating. We strongly advise an internal viewing to fully appreciate the generous proportions on offer within this appealing property.