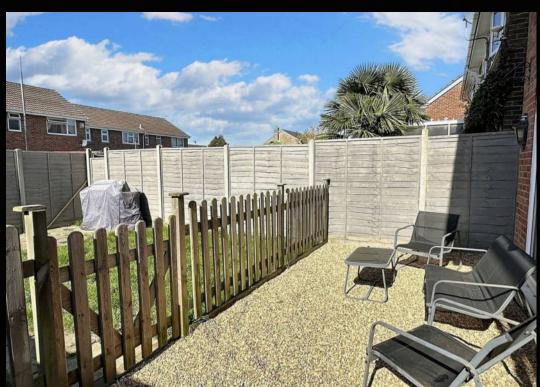

## 29 Oakley Close

Holbury, Southampton

This spacious and versatile semi-detached home is located within a popular area and benefits from a two-storey rear extension as well as a garage conversion. The enhanced accommodation now provides up to five bedrooms, an ensuite, a bathroom, a generous lounge/dining room, a kitchen/breakfast room and a ground-floor fifth bedroom or family/play room. Outside of the property there is a full-width driveway to the front and a low-maintenance, enclosed rear garden. Further features include UPVC double glazing, skimmed ceilings and gas central heating. We strongly advise an internal viewing to fully appreciate the generous proportions on offer within this appealing property.