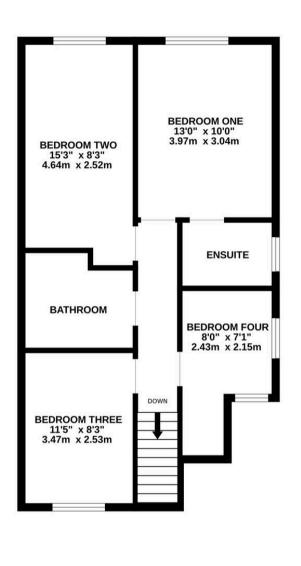

## 29 Oakley Close

Holbury, Southampton

This spacious and versatile semi-detached home is located within a popular area and benefits from a two-storey rear extension as well as a garage conversion. The enhanced accommodation now provides up to five bedrooms, an ensuite, a bathroom, a generous lounge/dining room, a kitchen/breakfast room and a ground-floor fifth bedroom or family/play room. Outside of the property there is a full-width driveway to the front and a low-maintenance, enclosed rear garden. Further features include UPVC double glazing, skimmed ceilings and gas central heating. We strongly advise an internal viewing to fully appreciate the generous proportions on offer within this appealing property.

Council Tax band: C

GROUND FLOOR 1ST FLOOR