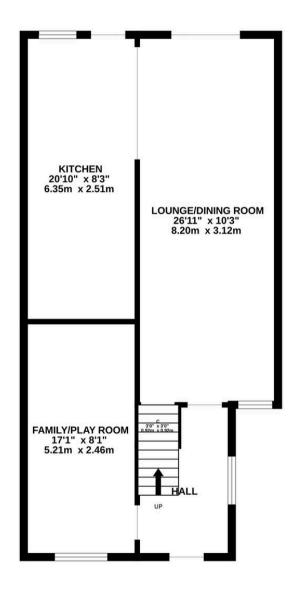

## 29 Oakley Close

Holbury, Southampton

This spacious and versatile semi-detached home is located within a popular area and benefits from a two-storey rear extension as well as a garage conversion. The enhanced accommodation now provides up to five bedrooms, an ensuite, a bathroom, a generous lounge/dining room, a kitchen/breakfast room and a ground-floor fifth bedroom or family/play room. Outside of the property there is a full-width driveway to the front and a low-maintenance, enclosed rear garden. Further features include UPVC double glazing, skimmed ceilings and gas central heating. We strongly advise an internal viewing to fully appreciate the generous proportions on offer within this appealing property.

Council Tax band: C

GROUND FLOOR 1ST FLOOR