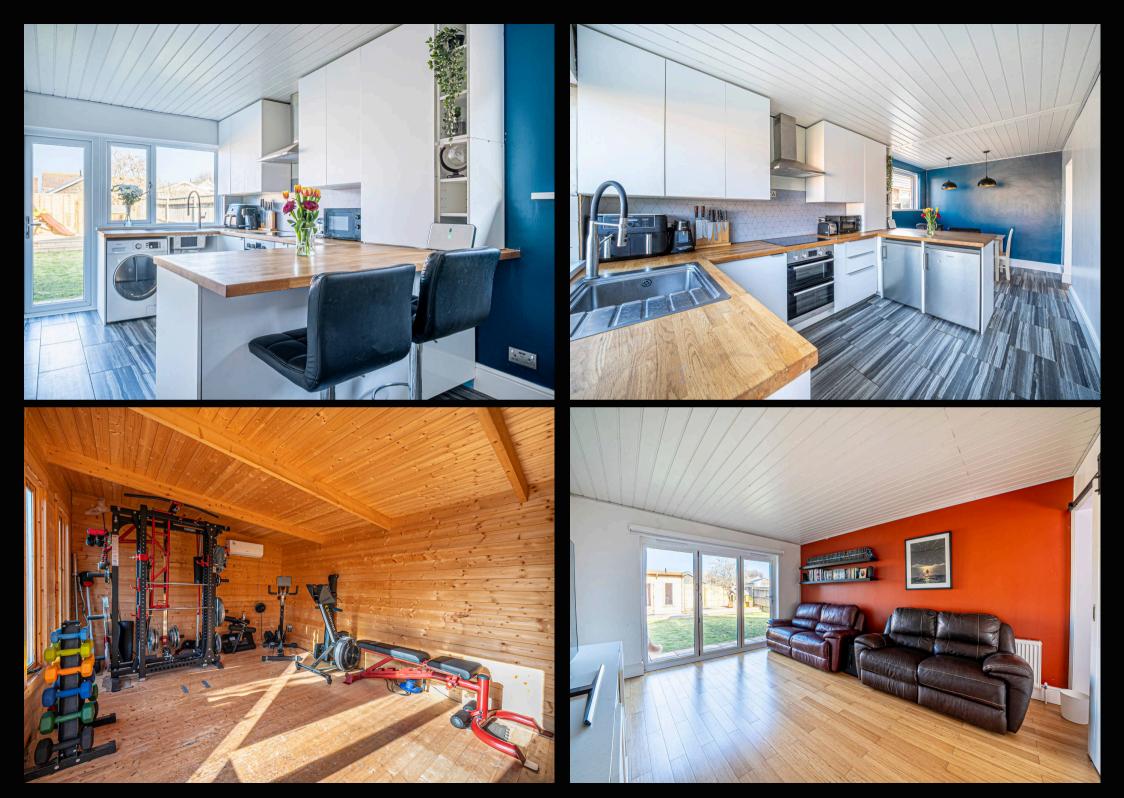

## 7 Nicholas Road

Langley, Southampton

Nestled in the sought-after area of Langley, this detached two-bedroom bungalow offers a blend of modern convenience and stylish living. Step inside to discover a contemporary interior featuring two spacious double bedrooms, bamboo flooring throughout, and the convenience of remote control lighting. The open-plan kitchen/diner is perfect for hosting gatherings, while the recently refitted bathroom adds a touch of luxury. Not forgetting the high-tech additions such as remote control blinds and outdoor gym/office with air conditioning. Outside, the landscaped rear garden with a raised decking area provides a deserved escape, ideal for soaking up the sun or enjoying alfresco dining. With driveway parking, a garage, and an electric car charging point, this home is designed for modern living.