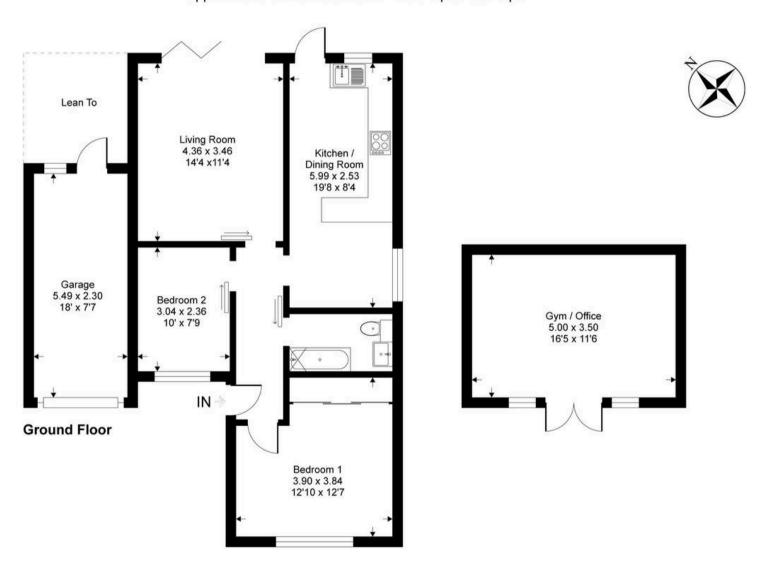

## Nicholas Road, SO45

Approximate Gross Internal Area = 62.7 sq m / 675 sq ft (excludes lean to)
Approximate Garage Internal Area = 12.6 sq m / 136 sq ft
Approximate Outbuilding Internal Area = 17.4 sq m / 188 sq ft
Approximate Total Internal Area = 92.7 sq m / 999 sq ft

This floor plan is for representation purposes only as defined by the RICS code of Measuring Practice (and IPMS where requested) and should be used as such by any prospective purchaser. Whilst every attempt has been made to ensure the accuracy contained here, the measurement of doors, windows and rooms is approximate and no responsibility is taken for any error, omission or mis-statement. Specifically no guarantee is given on the total area of the property if quoted on the plan. Any figure provided is for guidance only and should not be used for valuation purposes.