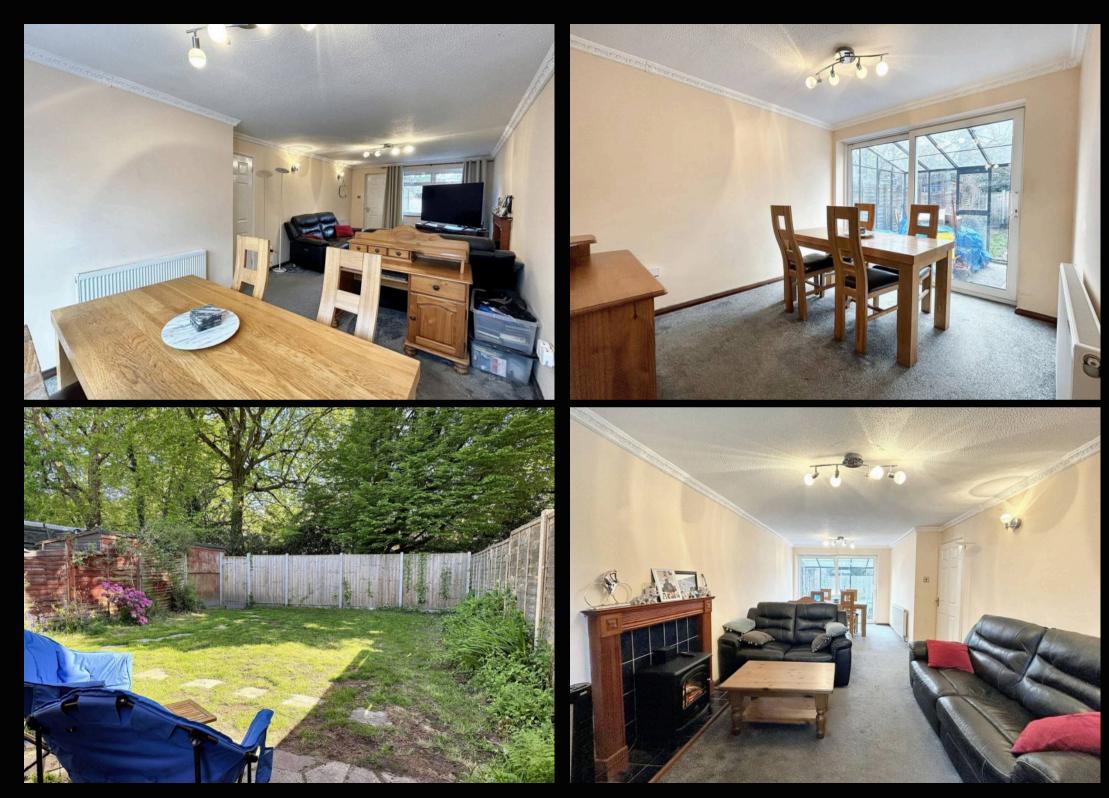

## 24 Belvedere Road

Dibden Purlieu, Southampton

A 3-bedroom detached house is now available with no chain, offering a wonderful opportunity for potential buyers. The property comprises three generously sized bedrooms, an open plan lounge/dining room, a rear aspect kitchen, a bathroom, and a separate WC. Nestled in a desirable location, residents can enjoy an enclosed rear garden, along with the convenience of driveway parking and a garage.