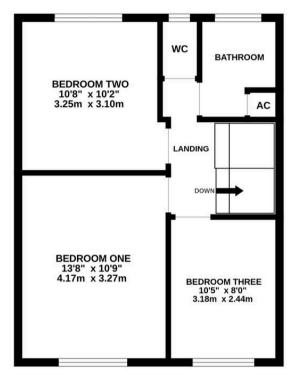

## 24 Belvedere Road

Dibden Purlieu, Southampton

A 3-bedroom detached house is now available with no chain, offering a wonderful opportunity for potential buyers. The property comprises three generously sized bedrooms, an open plan lounge/dining room, a rear aspect kitchen, a bathroom, and a separate WC. Nestled in a desirable location, residents can enjoy an enclosed rear garden, along with the convenience of driveway parking and a garage.

Council Tax band: C

Tenure: Freehold

Whilst every attempt has been made to ensure the accuracy of the floorplan contained here, measurements of doors, windows, rooms and any other items are approximate and no responsibility is taken for any error, omission or mis-statement. This plan is for illustrative purposes only and should be used as such by any prospective purchaser. The services, systems and appliances shown have not been tested and no guarantee as to their operability or efficiency can be given. Made with Metropix ©2025