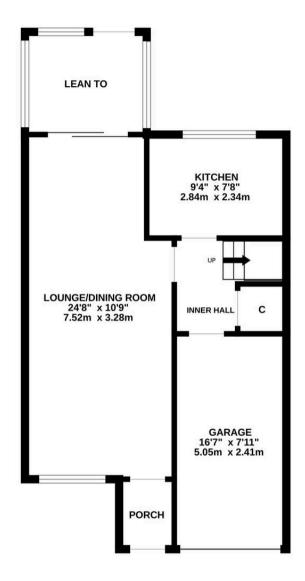

## 24 Belvedere Road

Dibden Purlieu, Southampton

A 3-bedroom detached house is now available with no chain, offering a wonderful opportunity for potential buyers. The property comprises three generously sized bedrooms, an open plan lounge/dining room, a rear aspect kitchen, a bathroom, and a separate WC. Nestled in a desirable location, residents can enjoy an enclosed rear garden, along with the convenience of driveway parking and a garage.

Council Tax band: C

Tenure: Freehold

Whilst every attempt has been made to ensure the accuracy of the floorplan contained here, measurements of doors, windows, rooms and any other items are approximate and no responsibility is taken for any error, omission or mis-statement. This plan is for illustrative purposes only and should be used as such by any prospective purchaser. The services, systems and appliances shown have not been tested and no guarantee as to their operability or efficiency can be given. Made with Metropix ©2025