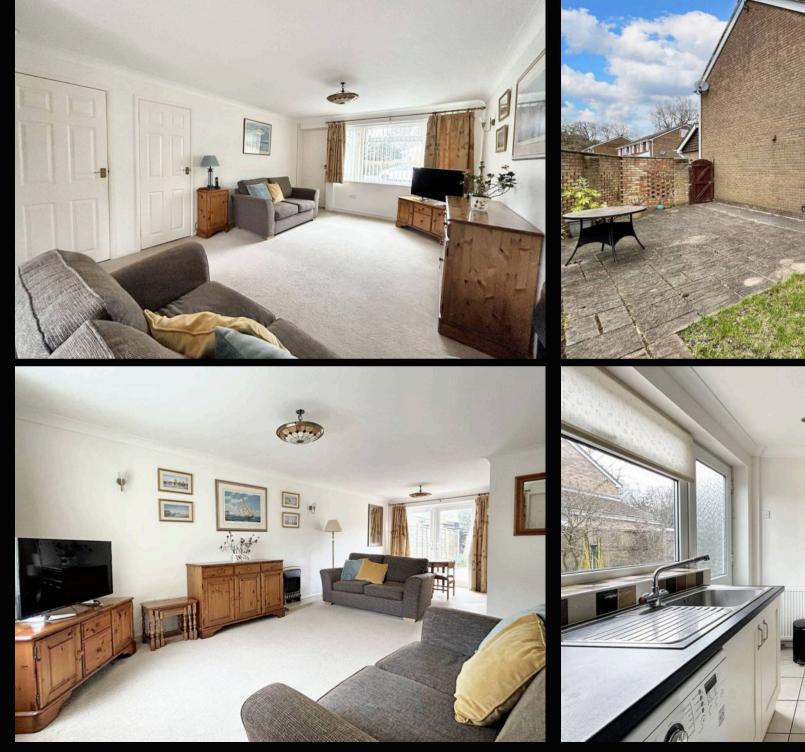

## 7 Lambourne Close

Dibden Purlieu, Southampton

A 3-bedroom end of terrace house boasting a convenient no chain situation. The property offers three double bedrooms, a double aspect lounge/dining room, a well-appointed kitchen, a family bathroom, and a separate WC. Situated within a short walk of local schools, this residence also benefits from a generously-sized rear garden, driveway parking, and an attached garage. The expansion potential of this property is notable, subject to planning approval.