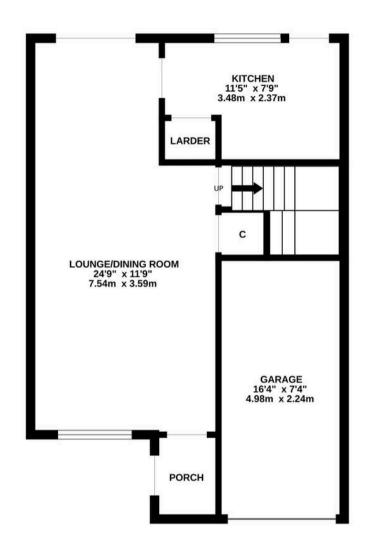

## 7 Lambourne Close

Dibden Purlieu, Southampton

A 3-bedroom end of terrace house boasting a convenient no chain situation. The property offers three double bedrooms, a double aspect lounge/dining room, a well-appointed kitchen, a family bathroom, and a separate WC. Situated within a short walk of local schools, this residence also benefits from a generously-sized rear garden, driveway parking, and an attached garage. The expansion potential of this property is notable, subject to planning approval.

## TOTAL FLOOR AREA : 1038 sq.ft. (96.4 sq.m.) approx.

Whilst every attempt has been made to ensure the accuracy of the floorplan contained here, measurements of doors, windows, rooms and any other items are approximate and no responsibility is taken for any error, omission or mis-statement. This plan is for illustrative purposes only and should be used as such by any prospective purchaser. The services, systems and appliances shown have not been tested and no guarantee as to their operability or efficiency can be given. Made with Metropix ©2025