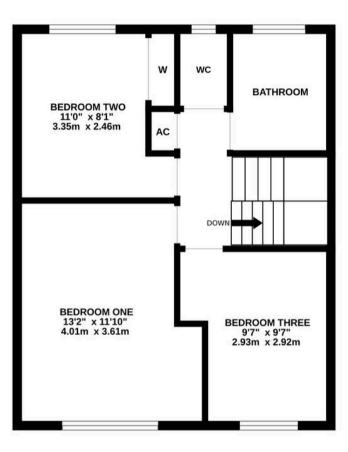

## TOTAL FLOOR AREA : 1038 sq.ft. (96.4 sq.m.) approx.

Whilst every attempt has been made to ensure the accuracy of the floorplan contained here, measurements of doors, windows, rooms and any other items are approximate and no responsibility is taken for any error, omission or mis-statement. This plan is for illustrative purposes only and should be used as such by any prospective purchaser. The services, systems and appliances shown have not been tested and no guarantee as to their operability or efficiency can be given. Made with Metropix ©2025