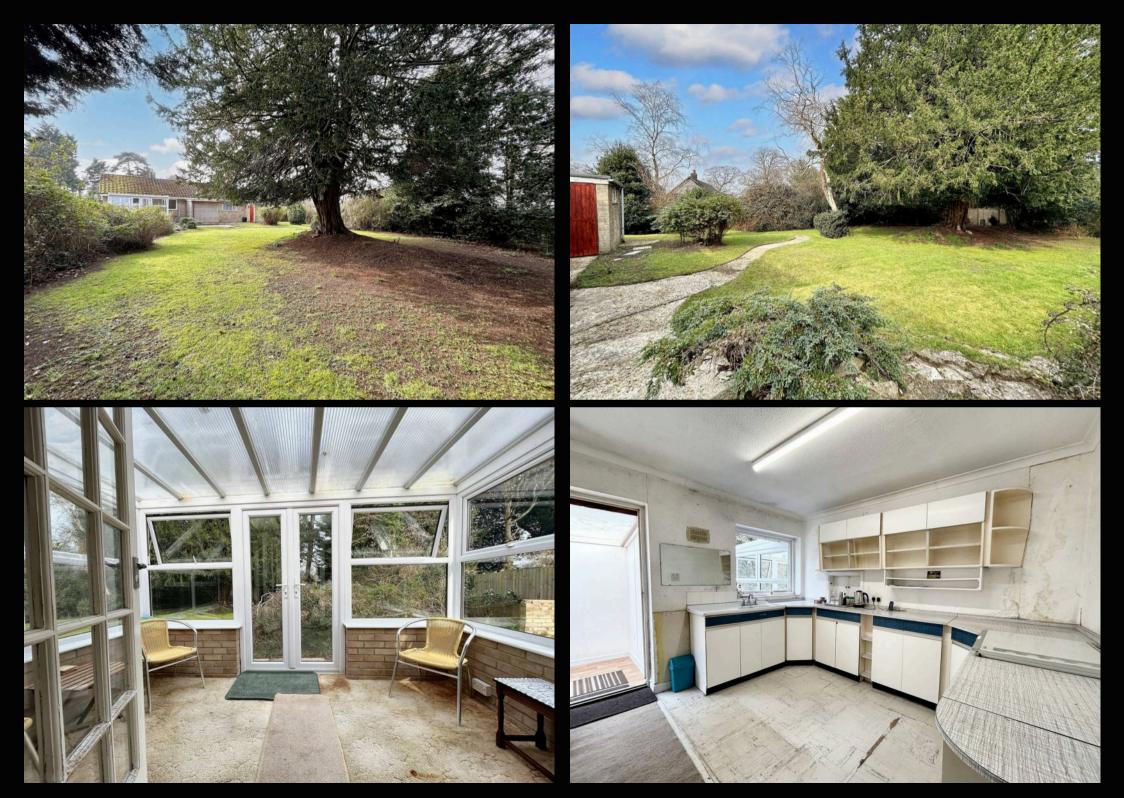

## Fawley, Southampton

Nestled within a secluded plot, this impressive 3bedroom detached bungalow offers endless potential for those seeking a renovation project. The property boasts a triple aspect lounge, a rear aspect kitchen, and a family bathroom. The generous driveway leads to two garages, providing ample offroad parking. As you step outside, an extensive garden awaits, offering an ideal space to relax or entertain. In addition to this, the property is being sold with NO CHAIN, making an internal viewing essential.