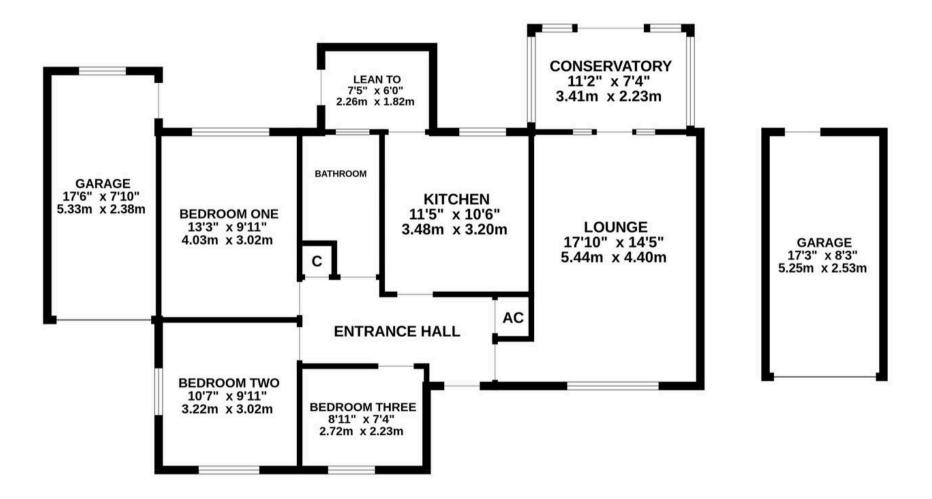

## **GROUND FLOOR** 1200 sq.ft. (111.5 sq.m.) approx.

TOTAL FLOOR AREA : 1200 sq.ft. (111.5 sq.m.) approx.

Whilst every attempt has been made to ensure the accuracy of the floorplan contained here, measurements of doors, windows, rooms and any other items are approximate and no responsibility is taken for any error, omission or mis-statement. This plan is for illustrative purposes only and should be used as such by any prospective purchaser. The services, systems and appliances shown have not been tested and no guarantee as to their operability or efficiency can be given. Made with Metropix ©2025