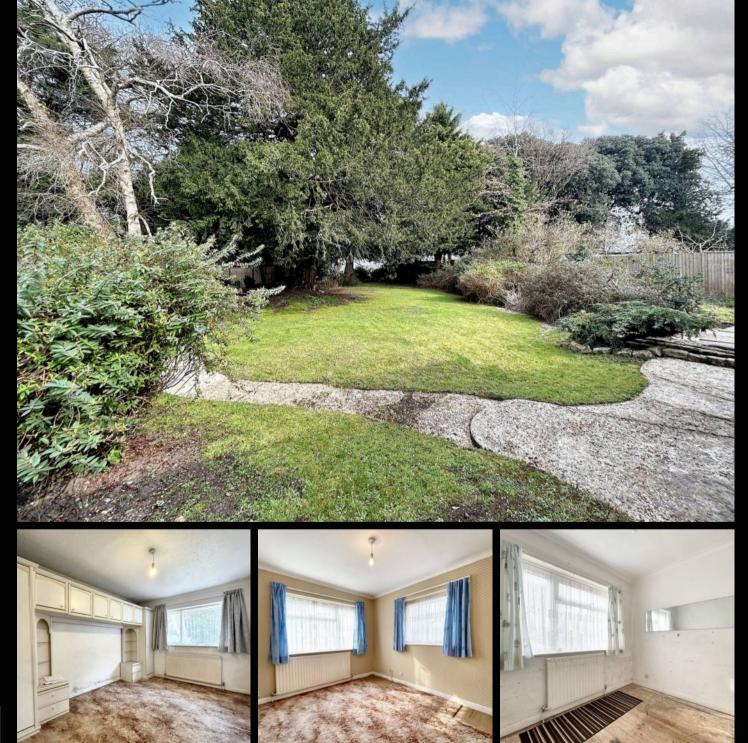

## Fawley, Southampton

Nestled within a secluded plot, this impressive 3bedroom detached bungalow offers endless potential for those seeking a renovation project. The property boasts a triple aspect lounge, a rear aspect kitchen, and a family bathroom. The generous driveway leads to two garages, providing ample offroad parking. As you step outside, an extensive garden awaits, offering an ideal space to relax or entertain. In addition to this, the property is being sold with NO CHAIN, making an internal viewing essential.