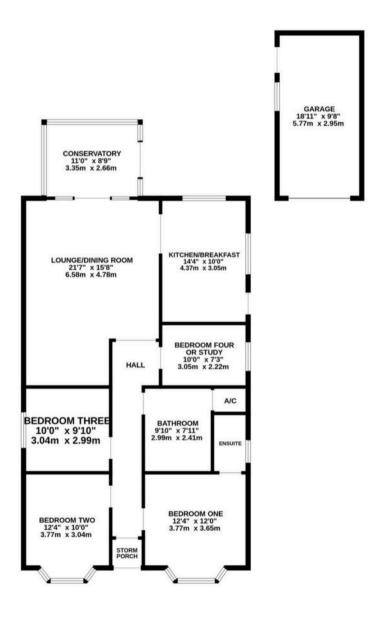

## The Glen Chapel Lane

Langley, Southampton

This beautifully presented, double fronted detached bungalow is located just a 'stones throw' of the open New Forest and offers an appealing blend of style and comfort. With its spacious and flexible accommodation, including four bedrooms and two bathrooms, this property is ideal for a wide variety of potential buyers. The generous lounge/dining room, modern kitchen, and conservatory provide perfect areas for entertaining or relaxing. Outside, well-maintained gardens are set to the front and rear, complemented by plenty of driveway parking and a detached single garage. Excellent presentation is evident throughout this inviting home, making an internal viewing essential.