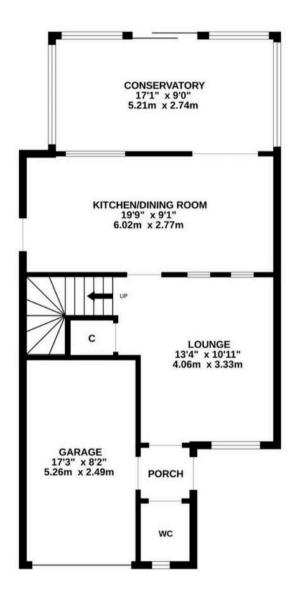

Council Tax band: D

Tenure: Freehold

TOTAL FLOOR AREA : 1128 sq.ft. (104.8 sq.m.) approx.

Whilst every attempt has been made to ensure the accuracy of the floorplan contained here, measurements of doors, windows, rooms and any other items are approximate and no responsibility is taken for any error, omission or mis-statement. This plan is for illustrative purposes only and should be used as such by any prospective purchaser. The services, systems and appliances shown have not been tested and no guarantee as to their operating or efficiency can be given. Made with Metropix ©2025