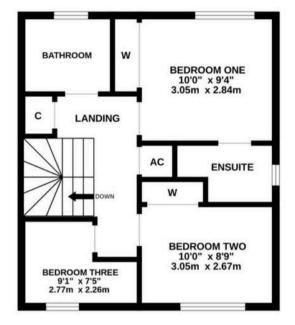

Council Tax band: D

Tenure: Freehold

TOTAL FLOOR AREA : 1128 sq.ft. (104.8 sq.m.) approx.

Whilst every attempt has been made to ensure the accuracy of the floorplan contained here, measurements of doors, windows, rooms and any other items are approximate and no responsibility is taken for any error, omission or mis-statement. This plan is for illustrative purposes only and should be used as such by any prospective purchaser. The services, systems and appliances shown have not been tested and no guarantee as to their operating or efficiency can be given. Made with Metropix ©2025