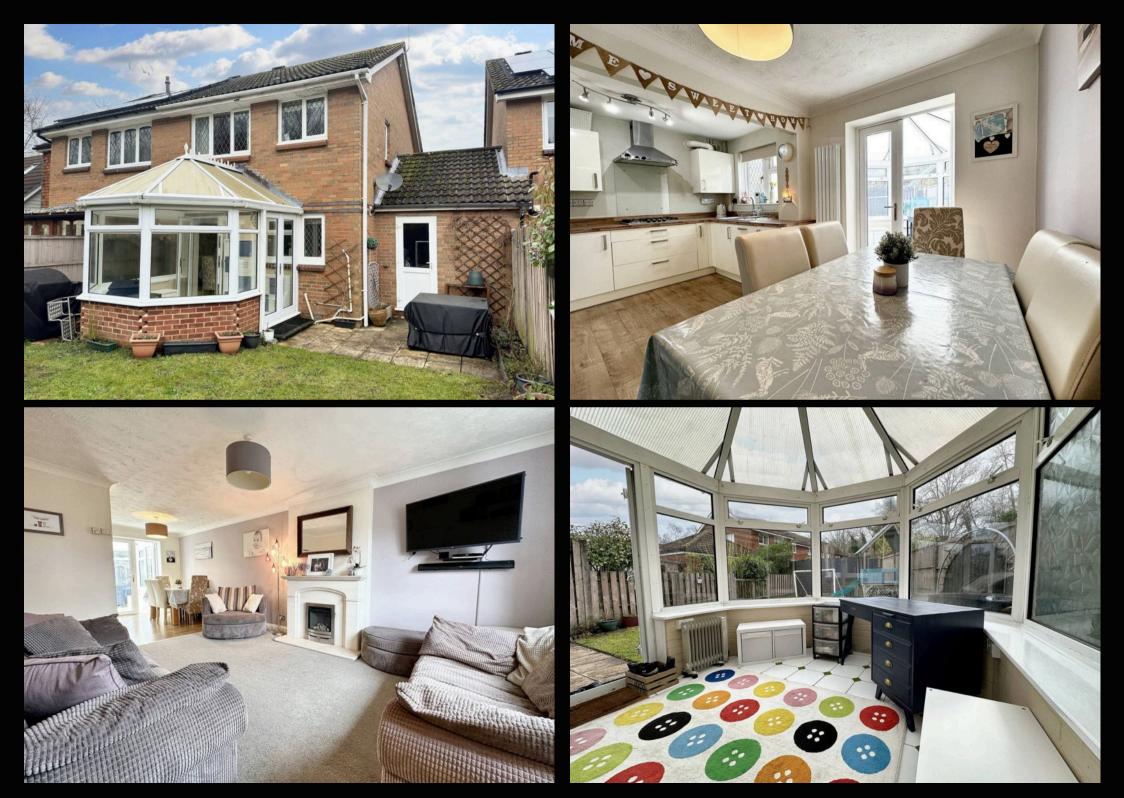

## Dibden Purlieu, Southampton

A fantastic opportunity to own this charming Three Bedroom Semi-Detached House located in a sought-after cul-de-sac, making it the perfect family home. The property is well-maintained throughout and offers a welcoming vibe as soon as you step inside. The open plan kitchen/dining area is ideal for entertaining guests or enjoying family meals, while the refitted bathroom provides a touch of modern luxury. With double glazing and gas fired central heating throughout, this house ensures comfort all year round. The enclosed rear garden offers a private space for outdoor relaxation, with a patio area and lawn to enjoy those sunny days.