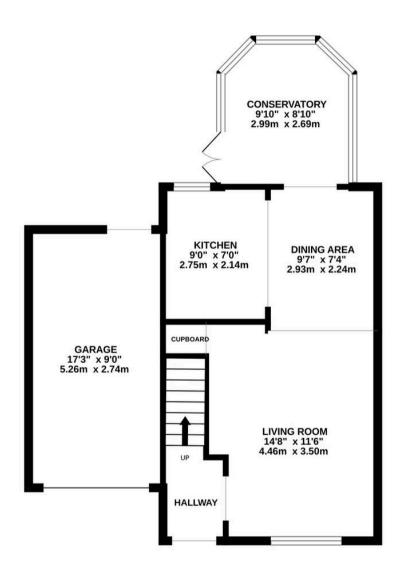

## Dibden Purlieu, Southampton

A fantastic opportunity to own this charming Three Bedroom Semi-Detached House located in a sought-after cul-de-sac, making it the perfect family home. The property is well-maintained throughout and offers a welcoming vibe as soon as you step inside. The open plan kitchen/dining area is ideal for entertaining guests or enjoying family meals, while the refitted bathroom provides a touch of modern luxury. With double glazing and gas fired central heating throughout, this house ensures comfort all year round. The enclosed rear garden offers a private space for outdoor relaxation, with a patio area and lawn to enjoy those sunny days.