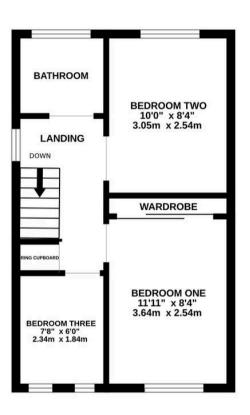

## Dibden Purlieu, Southampton

A fantastic opportunity to own this charming Three Bedroom Semi-Detached House located in a sought-after cul-de-sac, making it the perfect family home. The property is well-maintained throughout and offers a welcoming vibe as soon as you step inside. The open plan kitchen/dining area is ideal for entertaining guests or enjoying family meals, while the refitted bathroom provides a touch of modern luxury. With double glazing and gas fired central heating throughout, this house ensures comfort all year round. The enclosed rear garden offers a private space for outdoor relaxation, with a patio area and lawn to enjoy those sunny days.