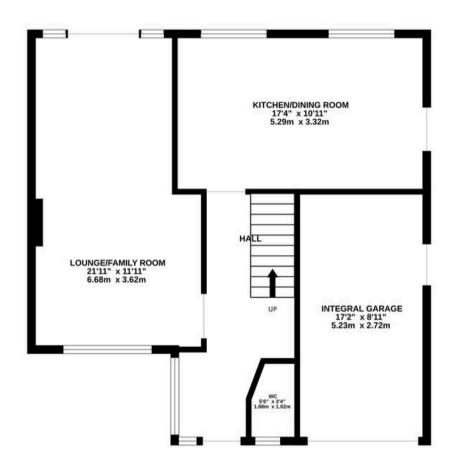

## 1 Foxy Paddock

Langley, Southampton

This detached, four-bedroom house in Langley is the epitome of modern comfort and style. The property features a refitted kitchen, ensuring the heart of the home is sleek and contemporary. The spacious driveway provides parking space for several cars, a rare luxury in today's property market. Additionally, the gas-fired central heating system guarantees warmth and comfort all year round.

The outside space of this property has been landscaped with low maintenance in mind. The paved patio, artificial grass, and raised planters create a stunning outdoor area perfect for entertaining or enjoying moments of relaxation. For those in need of storage space, a timber storage shed is available at the rear of the garden. Furthermore, the property boasts a manual up and over garage door with power and lighting, as well as space for a washing machine and fitted base kitchen units with a roll edge worktop. The blockpaved driveway not only provides convenient offroad parking but also grants easy access to the side of the house through a secure timber gate.