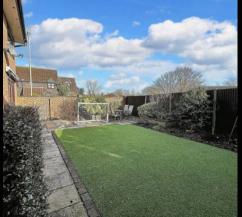

The outside space of this property has been landscaped with low maintenance in mind. The paved patio, artificial grass, and raised planters create a stunning outdoor area perfect for entertaining or enjoying moments of relaxation. For those in need of storage space, a timber storage shed is available at the rear of the garden. Furthermore, the property boasts a manual up and over garage door with power and lighting, as well as space for a washing machine and fitted base kitchen units with a roll edge worktop. The blockpaved driveway not only provides convenient offroad parking but also grants easy access to the side of the house through a secure timber gate.