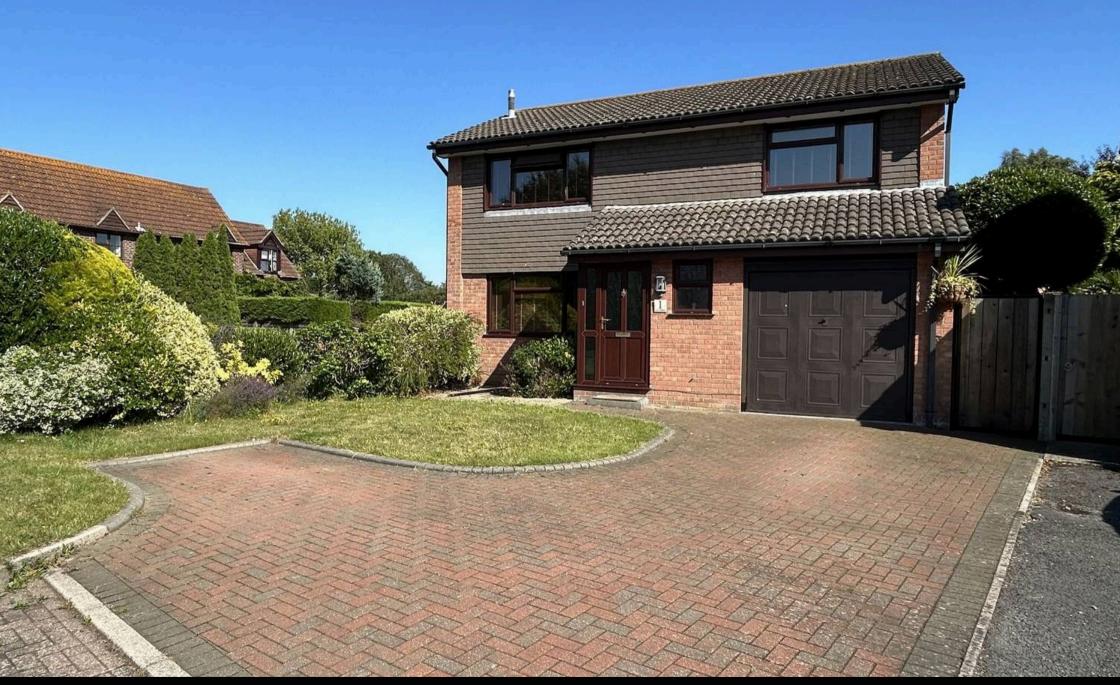

## 1 Foxy Paddock

Langley, Southampton

This detached, four-bedroom house in Langley is the epitome of modern comfort and style. The property features a refitted kitchen, ensuring the heart of the home is sleek and contemporary. The spacious driveway provides parking space for several cars, a rare luxury in today's property market. Additionally, the gas-fired central heating system guarantees warmth and comfort all year round.

The outside space of this property has been landscaped with low maintenance in mind. The paved patio, artificial grass, and raised planters create a stunning outdoor area perfect for entertaining or enjoying moments of relaxation. For those in need of storage space, a timber storage shed is available at the rear of the garden. Furthermore, the property boasts a manual up and over garage door with power and lighting, as well as space for a washing machine and fitted base kitchen units with a roll edge worktop. The blockpaved driveway not only provides convenient offroad parking but also grants easy access to the side of the house through a secure timber gate.