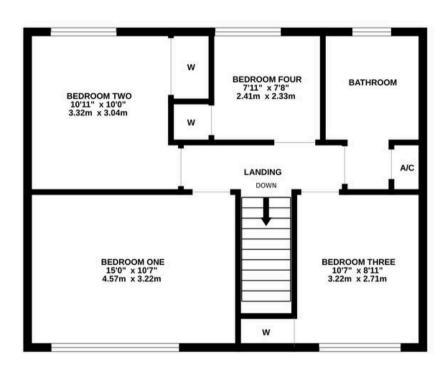

## 1 Foxy Paddock

Langley, Southampton

This detached, four-bedroom house in Langley is the epitome of modern comfort and style. The property features a refitted kitchen, ensuring the heart of the home is sleek and contemporary. The spacious driveway provides parking space for several cars, a rare luxury in today's property market. Additionally, the gas-fired central heating system guarantees warmth and comfort all year round.