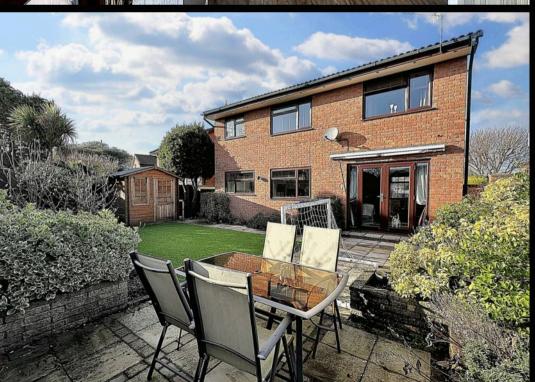

The outside space of this property has been landscaped with low maintenance in mind. The paved patio, artificial grass, and raised planters create a stunning outdoor area perfect for entertaining or enjoying moments of relaxation. For those in need of storage space, a timber storage shed is available at the rear of the garden. Furthermore, the property boasts a manual up and over garage door with power and lighting, as well as space for a washing machine and fitted base kitchen units with a roll edge worktop. The blockpaved driveway not only provides convenient offroad parking but also grants easy access to the side of the house through a secure timber gate.