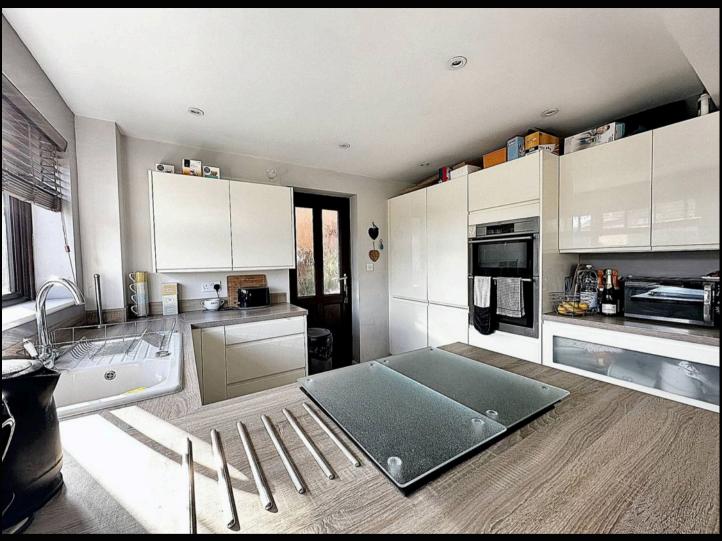

## 1 Foxy Paddock

Langley, Southampton

This detached, four-bedroom house in Langley is the epitome of modern comfort and style. The property features a refitted kitchen, ensuring the heart of the home is sleek and contemporary. The spacious driveway provides parking space for several cars, a rare luxury in today's property market. Additionally, the gas-fired central heating system guarantees warmth and comfort all year round.