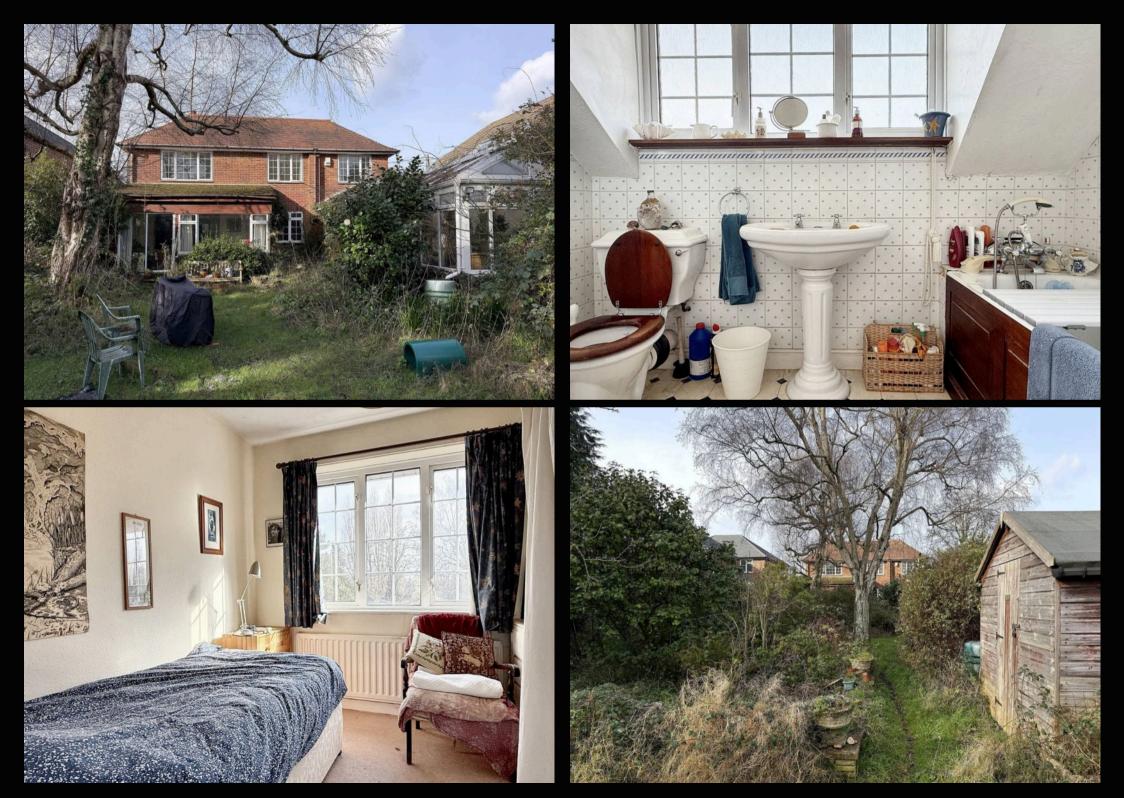

## 22 Ashleigh Close

Hythe, Southampton

Set on an impressive, mature plot measuring approximately 0.3 acres, this appealing detached house affords a wealth of opportunity for discerning buyers. Internally, the extended accommodation provides the potential for four bedrooms, a bathroom, and ground floor WC, along with spacious and flexible living areas. This includes an extended lounge/dining room, a kitchen/breakfast room and an additional reception room which could be used as a music/play room or office. Outside, you will find driveway parking, an integral garage and a southerly facing rear garden which just goes on and on...! This appealing property offers an excellent canvas for any potential buyer to personalise and improve a home to suit their own needs. Furthermore, there is no forward chain.