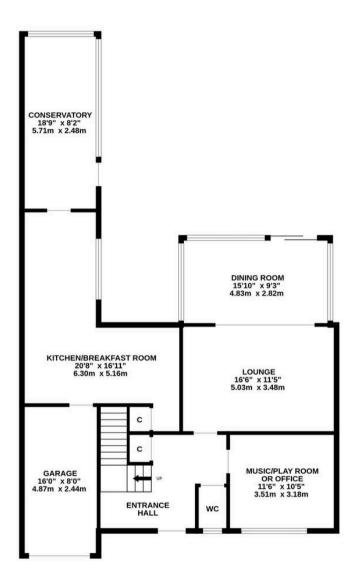

## 22 Ashleigh Close

Hythe, Southampton

Set on an impressive, mature plot measuring approximately 0.3 acres, this appealing detached house affords a wealth of opportunity for discerning buyers. Internally, the extended accommodation provides the potential for four bedrooms, a bathroom, and ground floor WC, along with spacious and flexible living areas. This includes an extended lounge/dining room, a kitchen/breakfast room and an additional reception room which could be used as a music/play room or office. Outside, you will find driveway parking, an integral garage and a southerly facing rear garden which just goes on and on...! This appealing property offers an excellent canvas for any potential buyer to personalise and improve a home to suit their own needs. Furthermore, there is no forward chain.

Council Tax band: E

Tenure: Freehold

GROUND FLOOR 1ST FLOOR