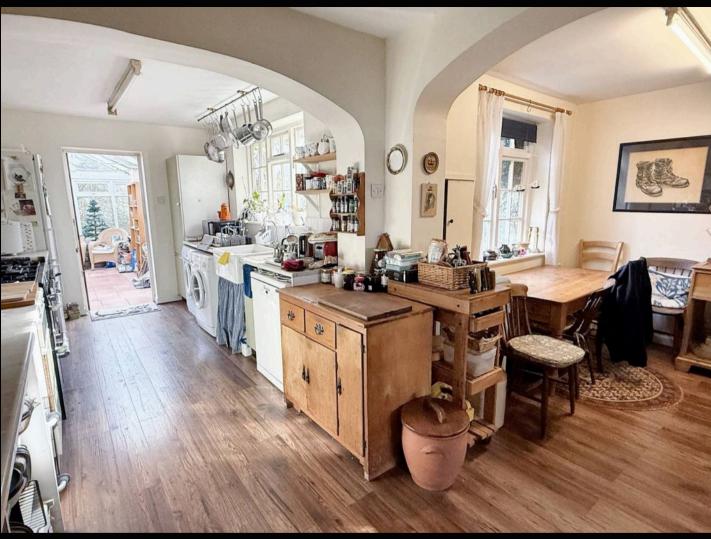

## 22 Ashleigh Close

Hythe, Southampton

Set on an impressive, mature plot measuring approximately 0.3 acres, this appealing detached house affords a wealth of opportunity for discerning buyers. Internally, the extended accommodation provides the potential for four bedrooms, a bathroom, and ground floor WC, along with spacious and flexible living areas. This includes an extended lounge/dining room, a kitchen/breakfast room and an additional reception room which could be used as a music/play room or office. Outside, you will find driveway parking, an integral garage and a southerly facing rear garden which just goes on and on...! This appealing property offers an excellent canvas for any potential buyer to personalise and improve a home to suit their own needs. Furthermore, there is no forward chain.