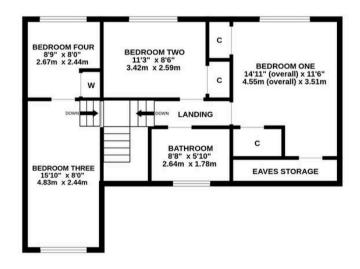

## 22 Ashleigh Close

Hythe, Southampton

Set on an impressive, mature plot measuring approximately 0.3 acres, this appealing detached house affords a wealth of opportunity for discerning buyers. Internally, the extended accommodation provides the potential for four bedrooms, a bathroom, and ground floor WC, along with spacious and flexible living areas. This includes an extended lounge/dining room, a kitchen/breakfast room and an additional reception room which could be used as a music/play room or office. Outside, you will find driveway parking, an integral garage and a southerly facing rear garden which just goes on and on...! This appealing property offers an excellent canvas for any potential buyer to personalise and improve a home to suit their own needs. Furthermore, there is no forward chain.

Council Tax band: E

Tenure: Freehold

GROUND FLOOR 1ST FLOOR