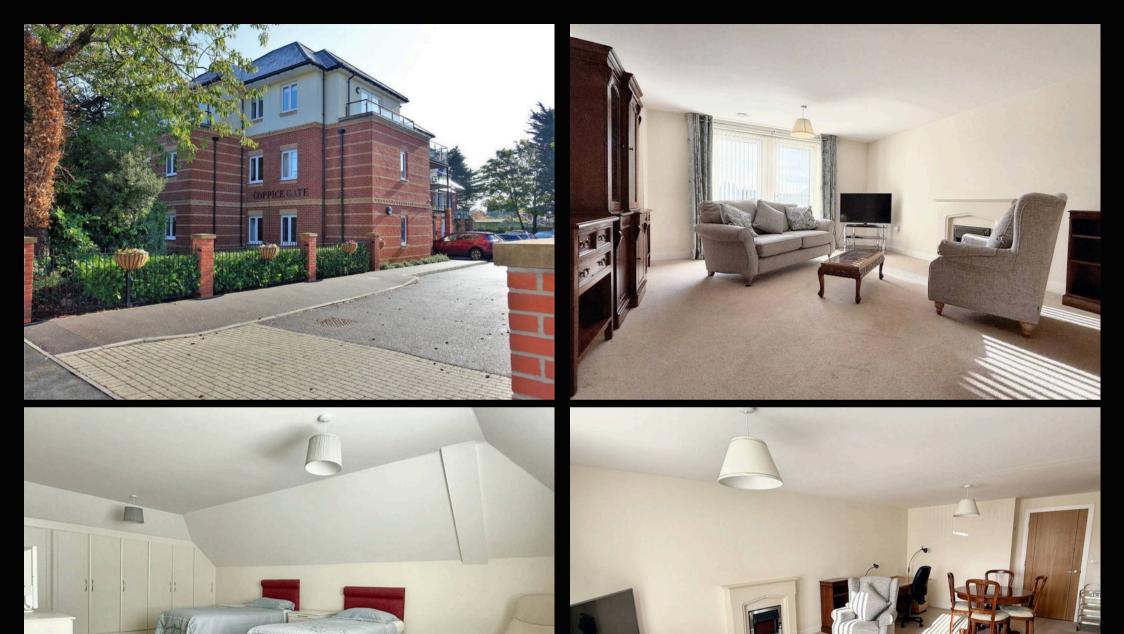

## 29 Coppice Gate Beaulieu Road

Dibden Purlieu, Southampton

This beautifully presented top floor apartment boasts a corner position within the prestigious McCarthy & Stone development, tailored for the over 60s seeking a fulfilling lifestyle. The development offers a well-presented, peaceful environment including landscaped gardens, a residents' lounge, washing facilities and the option for guests to stay on site within a guest bedroom (subject to availability and charges). There is also the option for car parking on site. Please enquire with the house manager for further information.

The apartment itself features exceptionally spacious accommodation, highlighted by a generously sized double bedroom, two bathrooms (one ensuite), and a large lounge/dining room with a separate kitchen, ideal for modern living. Noteworthy attributes include a south-westerly facing balcony with an electric awning, recent redecoration throughout, underfloor heating, and the added convenience of being sold with no forward chain.