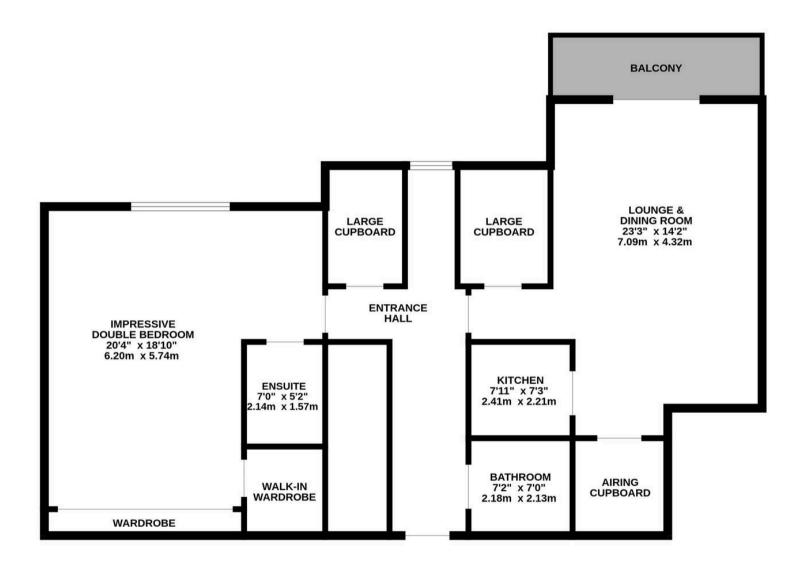

The apartment itself features exceptionally spacious accommodation, highlighted by a generously sized double bedroom, two bathrooms (one ensuite), and a large lounge/dining room with a separate kitchen, ideal for modern living. Noteworthy attributes include a south-westerly facing balcony with an electric awning, recent redecoration throughout, underfloor heating, and the added convenience of being sold with no forward chain.

## **GROUND FLOOR**