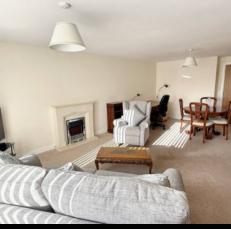

The apartment itself features exceptionally spacious accommodation, highlighted by a generously sized double bedroom, two bathrooms (one ensuite), and a large lounge/dining room with a separate kitchen, ideal for modern living. Noteworthy attributes include a south-westerly facing balcony with an electric awning, recent redecoration throughout, underfloor heating, and the added convenience of being sold with no forward chain.